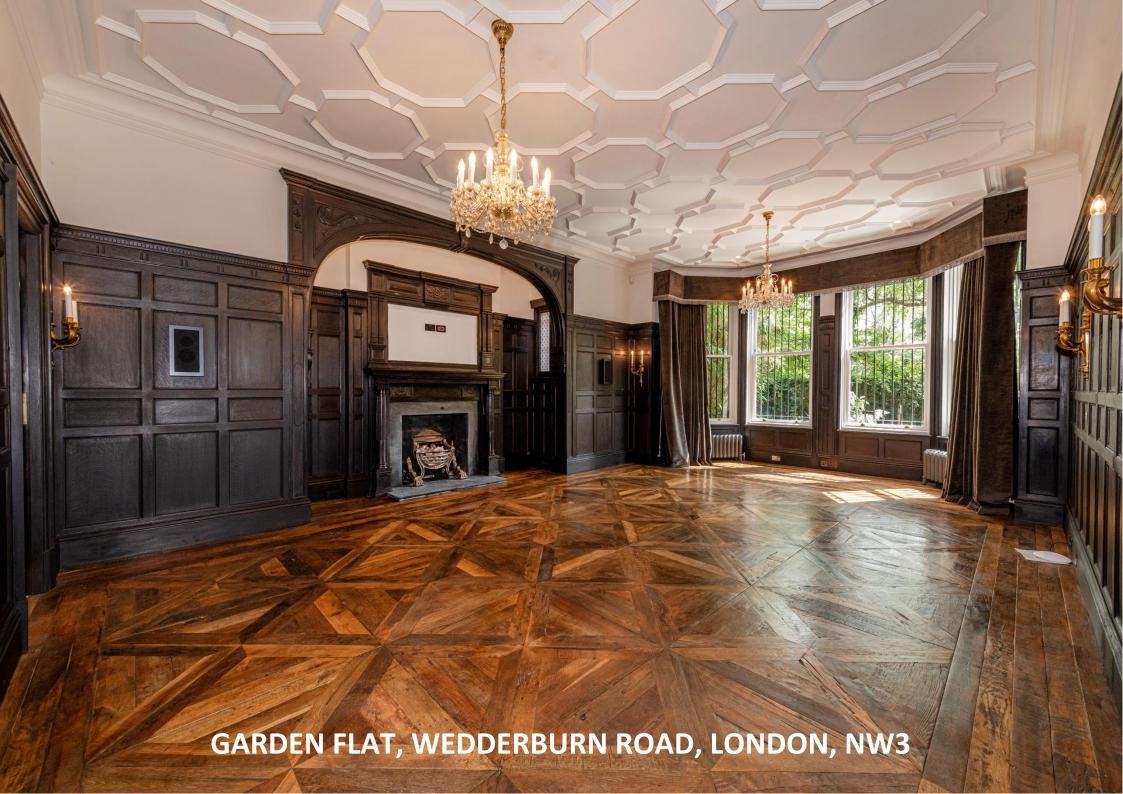

## GARDEN FLAT, WEDDERBURN ROAD, LONDON, NW3

Rarely does such a stunning and painstakingly refurbished period property come to the market. This superb Victorian era home of approximately 3,672 sq ft has had no expense spared in its remodelling, including ornate plasterwork, statement wood flooring, crystal chandeliers and floor to ceiling marble bathrooms. With its own private entrance and set primarily on the raised ground of a red brick mansion, this one-off apartment provides grandiose reception areas, exceptionally spacious bedrooms (all en suite), luxury contemporary kitchen/dining room, a private garden and a lock up garage as well as off street parking.

## **ACCOMMODATION AND AMENITIES:**

LARGE RECEPTION ROOM, DINING ROOM, SEPARATE FITTED KITCHEN WITH BREAKFAST ROOM, PRINCIPAL BEDROOM WITH ENSUITE BATHROOM, 3 FURTHER BEDROOMS WITH ENSUITE BATHROOMS/SHOWER ROOMS, PARQUET FLOORING, MARBLE BATHROOMS, SOUTH FACING GARDEN, GARAGE, OFF-STREET PARKING.