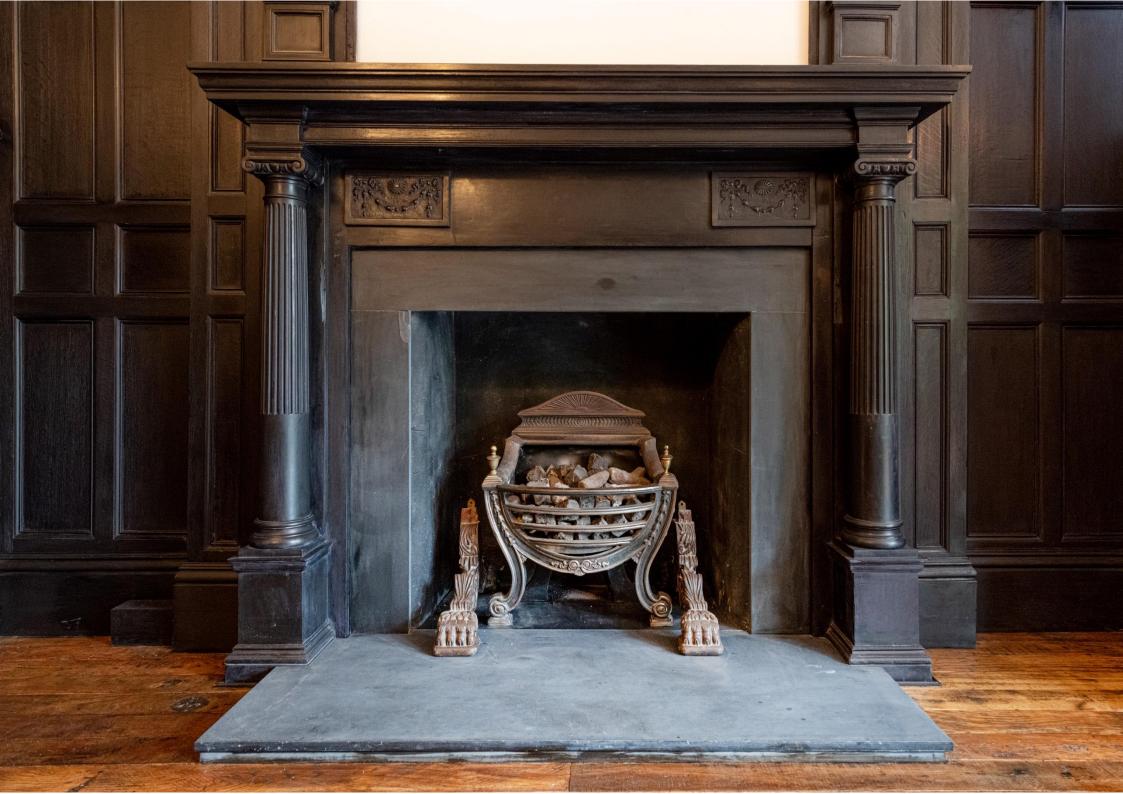

## GARDEN FLAT, WEDDERBURN ROAD, LONDON, NW3

Rarely does such a stunning and painstakingly refurbished period property come to the market. This superb Victorian era home of approximately 3,672 sq ft has had no expense spared in its remodelling, including ornate plasterwork, statement wood flooring, crystal chandeliers and floor to ceiling marble bathrooms. With its own private entrance and set primarily on the raised ground of a red brick mansion, this one-off apartment provides grandiose reception areas, exceptionally spacious bedrooms (all en suite), luxury contemporary kitchen/dining room, a private garden and a lock up garage as well as off street parking.