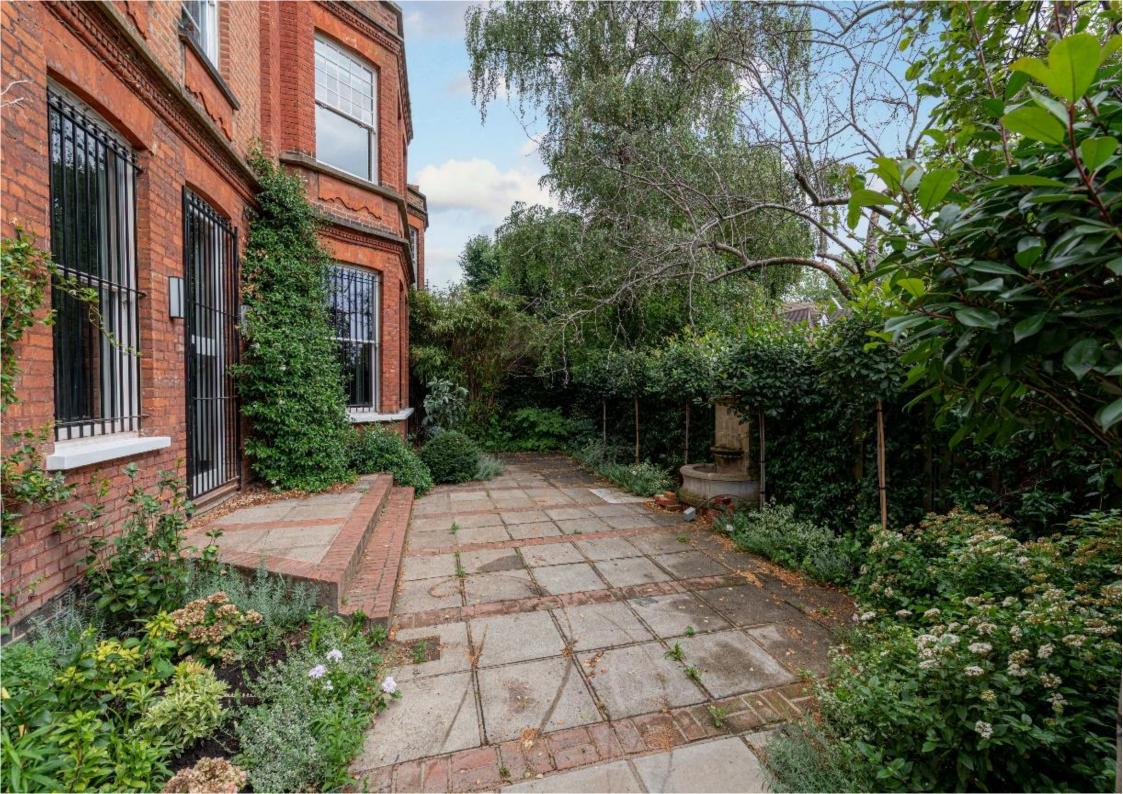

## GARDEN FLAT, WEDDERBURN ROAD, LONDON, NW3

Rarely does such a stunning and painstakingly refurbished period property come to the market. This superb Victorian era home of approximately 3,672 sq ft has had no expense spared in its remodelling, including ornate plasterwork, statement wood flooring, crystal chandeliers and floor to ceiling marble bathrooms. With its own private entrance and set primarily on the raised ground of a red brick mansion, this one-off apartment provides grandiose reception areas, exceptionally spacious bedrooms (all en suite), luxury contemporary kitchen/dining room, a private garden and a lock up garage as well as off street parking.

## **ACCOMMODATION AND AMENITIES:**

LARGE RECEPTION ROOM, DINING ROOM, SEPARATE FITTED KITCHEN WITH BREAKFAST ROOM, PRINCIPAL BEDROOM WITH ENSUITE BATHROOM, 3 FURTHER BEDROOMS WITH ENSUITE BATHROOMS/SHOWER ROOMS, PARQUET FLOORING, MARBLE BATHROOMS, SOUTH FACING GARDEN, GARAGE, OFF-STREET PARKING.