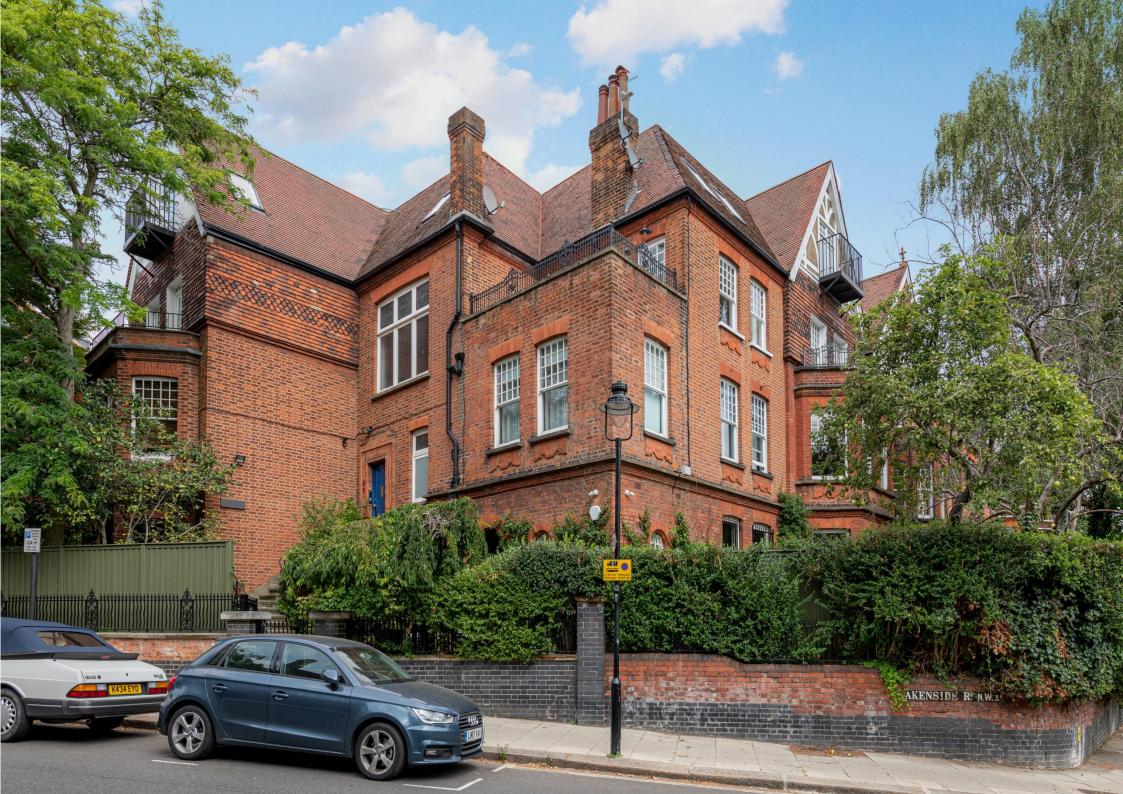

## GARDEN FLAT, WEDDERBURN ROAD, LONDON, NW3

Rarely does such a stunning and painstakingly refurbished period property come to the market. This superb Victorian era home of approximately 3,672 sq ft has had no expense spared in its remodelling, including ornate plasterwork, statement wood flooring, crystal chandeliers and floor to ceiling marble bathrooms. With its own private entrance and set primarily on the raised ground of a red brick mansion, this one-off apartment provides grandiose reception areas, exceptionally spacious bedrooms (all en suite), luxury contemporary kitchen/dining room, a private garden and a lock up garage as well as off street parking.

Wedderburn Road is located within a short walk of Hampstead's village centre and the Northern Line tube station.