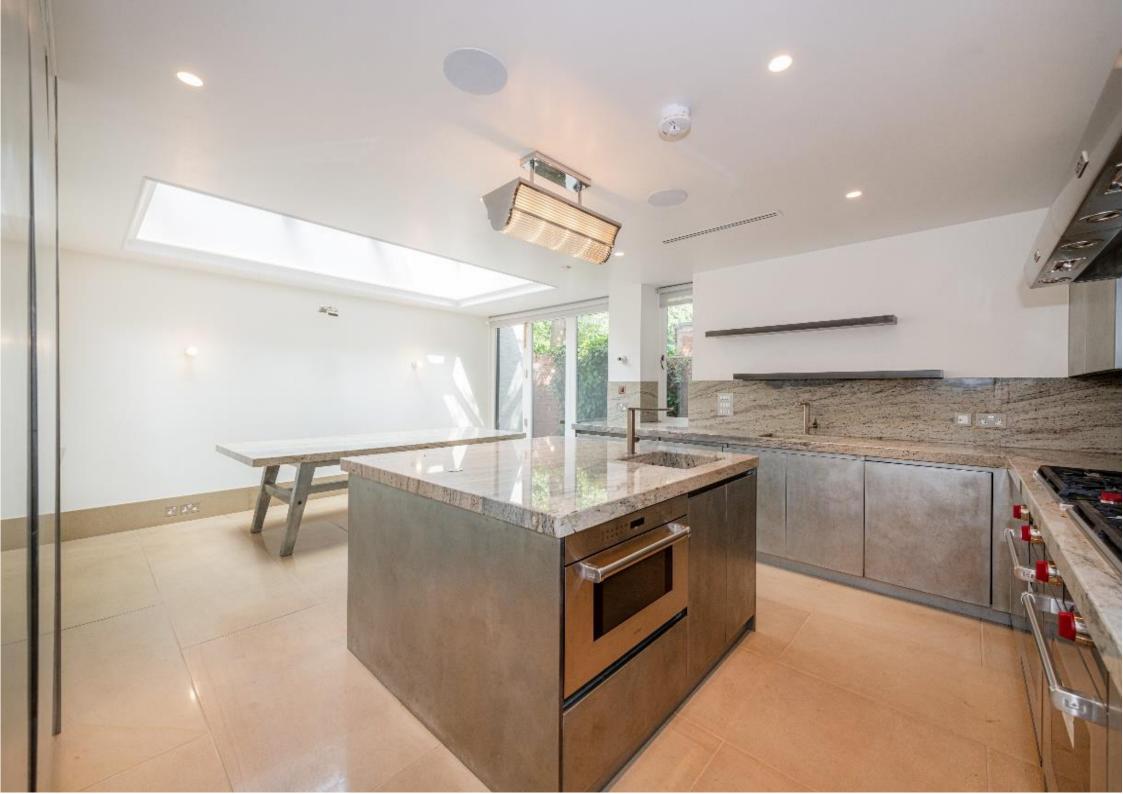

## GARDEN FLAT, WEDDERBURN ROAD, LONDON, NW3

Rarely does such a stunning and painstakingly refurbished period property come to the market. This superb Victorian era home of approximately 3,672 sq ft has had no expense spared in its remodelling, including ornate plasterwork, statement wood flooring, crystal chandeliers and floor to ceiling marble bathrooms. With its own private entrance and set primarily on the raised ground of a red brick mansion, this one-off apartment provides grandiose reception areas, exceptionally spacious bedrooms (all en suite), luxury contemporary kitchen/dining room, a private garden and a lock up garage as well as off street parking.

## **ACCOMMODATION AND AMENITIES:**

LARGE RECEPTION ROOM, DINING ROOM, SEPARATE FITTED KITCHEN WITH BREAKFAST ROOM, PRINCIPAL BEDROOM WITH ENSUITE BATHROOM, 3 FURTHER BEDROOMS WITH ENSUITE BATHROOMS/SHOWER ROOMS, PARQUET FLOORING, MARBLE BATHROOMS, SOUTH FACING GARDEN, GARAGE, OFF-STREET PARKING.