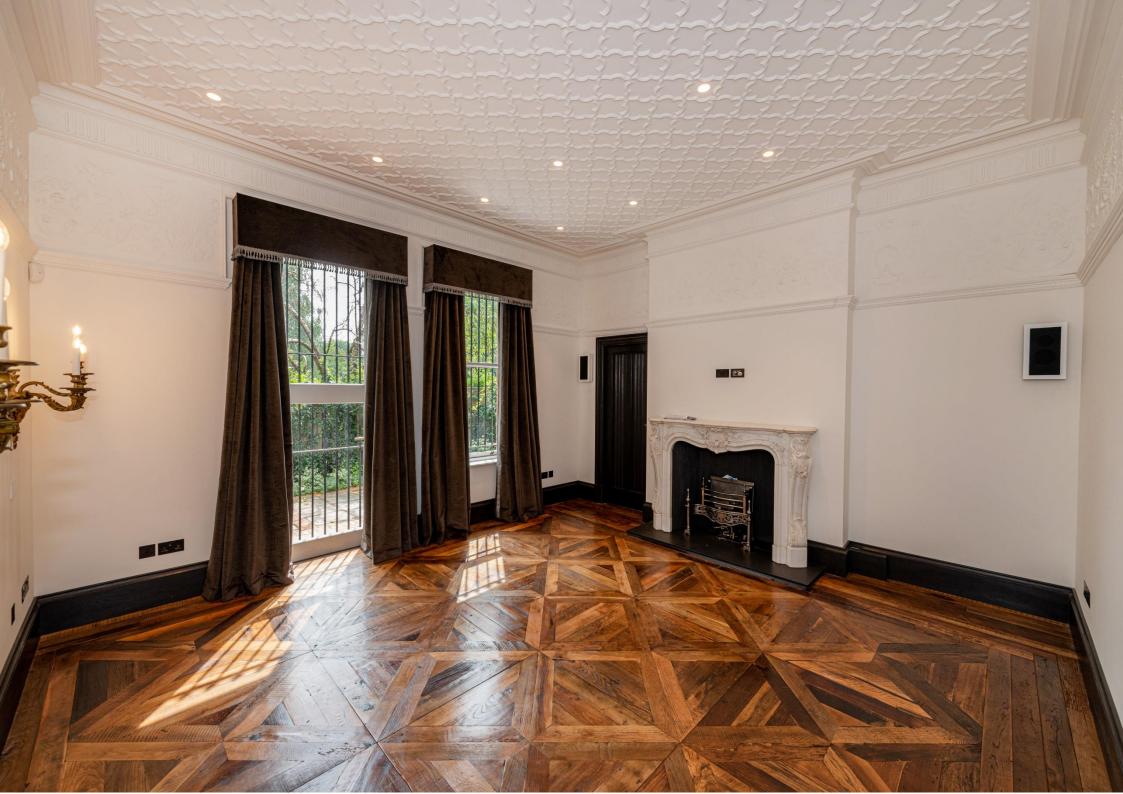

## GARDEN FLAT, WEDDERBURN ROAD, LONDON, NW3

Rarely does such a stunning and painstakingly refurbished period property come to the market. This superb Victorian era home of approximately 3,672 sq ft has had no expense spared in its remodelling, including ornate plasterwork, statement wood flooring, crystal chandeliers and floor to ceiling marble bathrooms. With its own private entrance and set primarily on the raised ground of a red brick mansion, this one-off apartment provides grandiose reception areas, exceptionally spacious bedrooms (all en suite), luxury contemporary kitchen/dining room, a private garden and a lock up garage as well as off street parking.

## **ACCOMMODATION AND AMENITIES:**

LARGE RECEPTION ROOM, DINING ROOM, SEPARATE FITTED KITCHEN WITH BREAKFAST ROOM, PRINCIPAL BEDROOM WITH ENSUITE BATHROOM, 3 FURTHER BEDROOMS WITH ENSUITE BATHROOMS/SHOWER ROOMS, PARQUET FLOORING, MARBLE BATHROOMS, SOUTH FACING GARDEN, GARAGE, OFF-STREET PARKING.