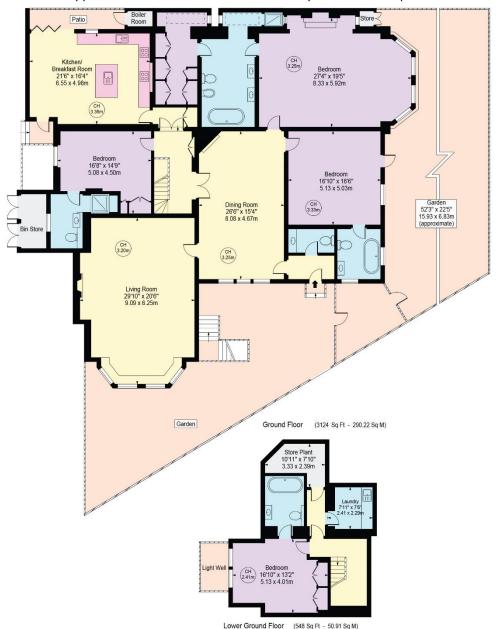

## **ACCOMMODATION AND AMENITIES:**

LARGE RECEPTION ROOM, DINING ROOM, SEPARATE FITTED KITCHEN WITH BREAKFAST ROOM, PRINCIPAL BEDROOM WITH ENSUITE BATHROOM, 3 FURTHER BEDROOMS WITH ENSUITE BATHROOMS/SHOWER ROOMS, PARQUET FLOORING, MARBLE BATHROOMS, SOUTH FACING GARDEN, GARAGE, OFF-STREET PARKING.

## Wedderburn Road

Approx. Gross Internal Area 3672 Sq Ft - 341.14 Sq M

(Excluding Store, Bin Store & Boiler Room)

For Illustration Purposes Only - Not To Scale