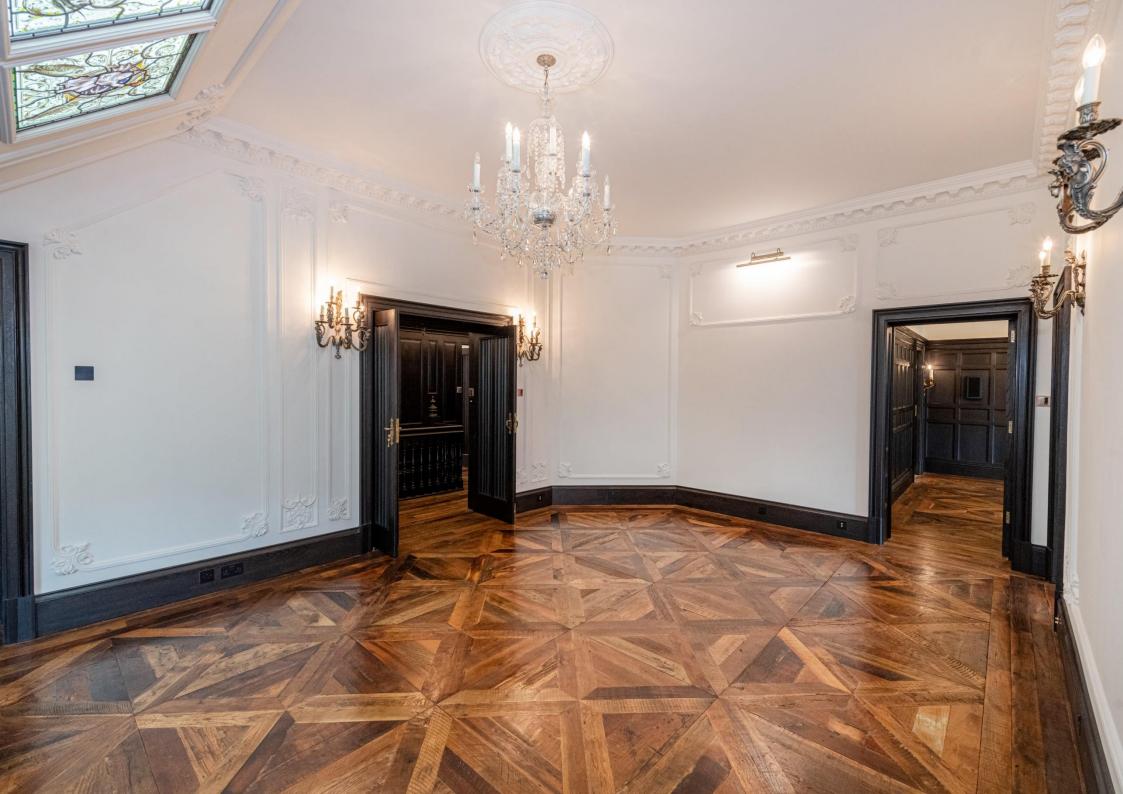

## GARDEN FLAT, WEDDERBURN ROAD, LONDON, NW3

Rarely does such a stunning and painstakingly refurbished period property come to the market. This superb Victorian era home of approximately 3,672 sq ft has had no expense spared in its remodelling, including ornate plasterwork, statement wood flooring, crystal chandeliers and floor to ceiling marble bathrooms. With its own private entrance and set primarily on the raised ground of a red brick mansion, this one-off apartment provides grandiose reception areas, exceptionally spacious bedrooms (all en suite), luxury contemporary kitchen/dining room, a private garden and a lock up garage as well as off street parking.

## **ACCOMMODATION AND AMENITIES:**

LARGE RECEPTION ROOM, DINING ROOM, SEPARATE FITTED KITCHEN WITH BREAKFAST ROOM, PRINCIPAL BEDROOM WITH ENSUITE BATHROOM, 3 FURTHER BEDROOMS WITH ENSUITE BATHROOMS/SHOWER ROOMS, PARQUET FLOORING, MARBLE BATHROOMS, SOUTH FACING GARDEN, GARAGE, OFF-STREET PARKING.