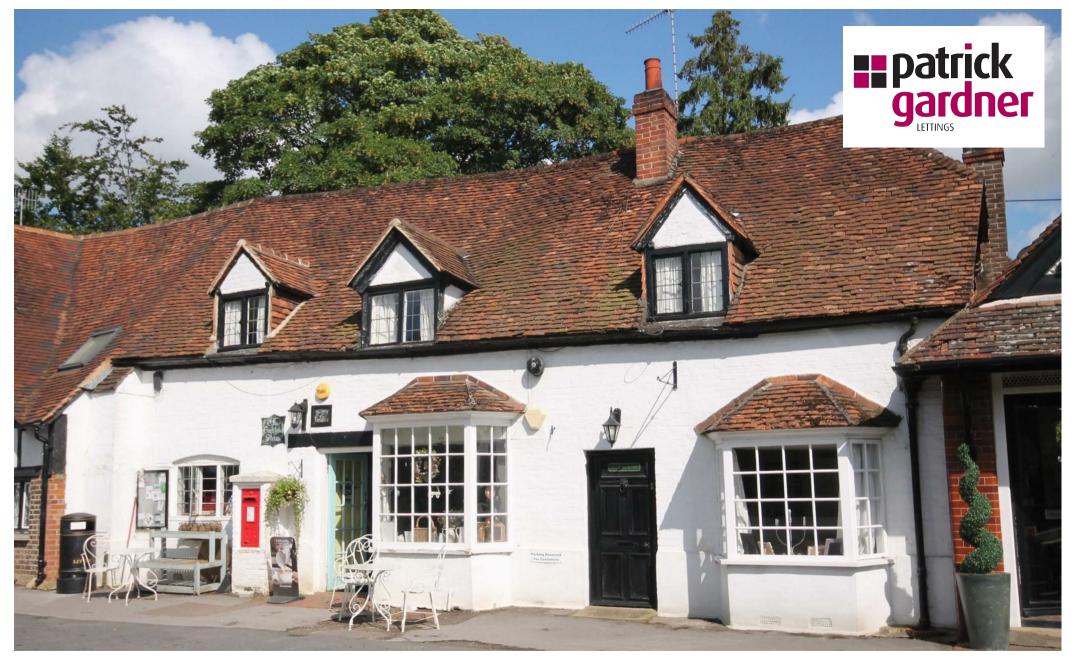

Dungates Lane, Buckland, Betchworth, Surrey, RH3 7BB

£2,200 PCM

- AVAILABLE EARLY JULY 2025
- THREE BEDROOM CHARACTER COTTAGE
- DINING ROOM WITH ACCESS TO REAR CONSERVATORY
- KITCHEN AND BATHROOM
- BELIEVED TO BE DATED BACK TO 1500's