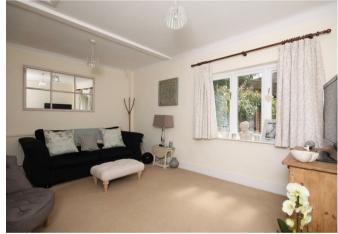

- UNFURNISHED
- RECEPTION ROOM WITH WORKING FIREPLACE
- VILLAGE LOCATION
- GOOD SIZE REAR GARDEN AND GARAGE

## Description

**RECEPTION ROOM 1** 

Working inglenook fireplace.

**KITCHEN** 

Modern fitted units with integrated appliances, fridge/freezer, dishwasher, electric cooker, washing machine.

**RECEPTION ROOM 2** 