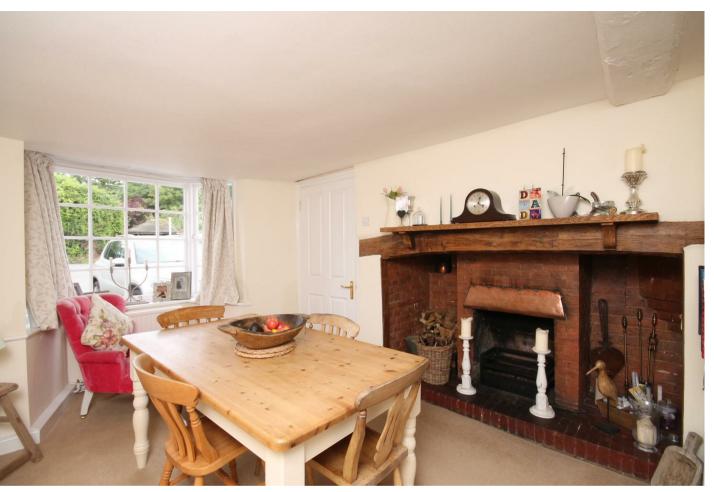

## Description

**RECEPTION ROOM 1** 

Working inglenook fireplace.

**KITCHEN** 

Modern fitted units with integrated appliances, fridge/freezer, dishwasher, electric cooker, washing machine.

**RECEPTION ROOM 2** 

Doors to conservatory, windows looking over the garden.

**CONSERVATORY** 

Part brick built structure with door to rear garden.

**GARDEN** 

Well kept private rear garden with lawn and flower beds, patio area, driveway for several cars and double garage.