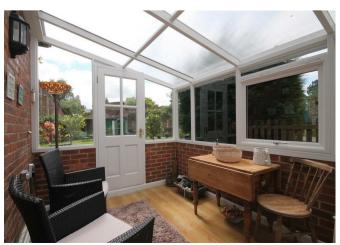

Doors to conservatory, windows looking over the garden.

**CONSERVATORY** 

Part brick built structure with door to rear garden.

**GARDEN** 

Well kept private rear garden with lawn and flower beds, patio area, driveway for several cars and double garage.