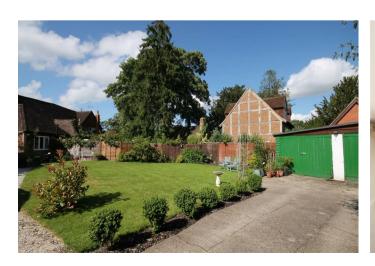

Doors to conservatory, windows looking over the garden.

**CONSERVATORY** 

Part brick built structure with door to rear garden.

**GARDEN** 

Well kept private rear garden with lawn and flower beds, patio area, driveway for several cars and double garage.