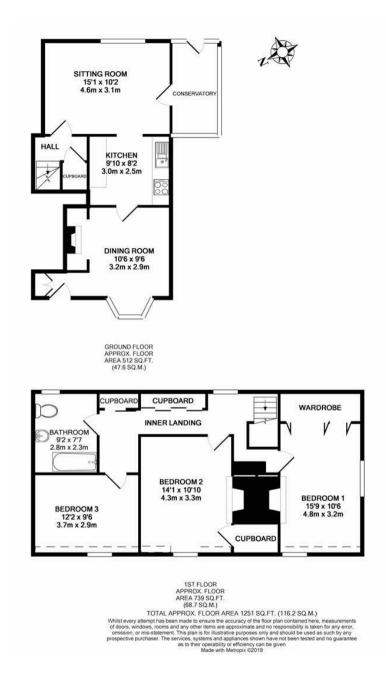

Dungates Lane, Buckland, Betchworth, Surrey, RH3 7BB

£2,200 PCM

- AVAILABLE EARLY JULY 2025
- THREE BEDROOM CHARACTER COTTAGE
- DINING ROOM WITH ACCESS TO REAR CONSERVATORY
- KITCHEN AND BATHROOM
- BELIEVED TO BE DATED BACK TO 1500's

- UNFURNISHED
- RECEPTION ROOM WITH WORKING FIREPLACE
- VILLAGE LOCATION
- GOOD SIZE REAR GARDEN AND GARAGE

## Description

**RECEPTION ROOM 1** 

Working inglenook fireplace.

**KITCHEN** 

Modern fitted units with integrated appliances, fridge/freezer, dishwasher, electric cooker, washing machine.

**RECEPTION ROOM 2** 

Doors to conservatory, windows looking over the garden.

**CONSERVATORY** 

Part brick built structure with door to rear garden.

**GARDEN** 

Well kept private rear garden with lawn and flower beds, patio area, driveway for several cars and double garage.

STAIRS TO FIRST FLOOR LANDING

Built in storage.

BEDROOM 1

Decorative fireplace.

BEDROOM 2

Decorative fireplace and fitted wardrobes.

BEDROOM 3

**EPC** D