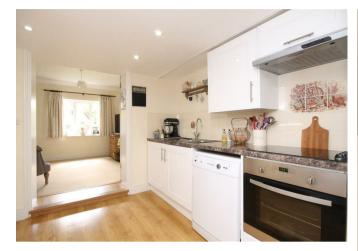

## Description

**RECEPTION ROOM 1** 

Working inglenook fireplace.

**KITCHEN** 

Modern fitted units with integrated appliances, fridge/freezer, dishwasher, electric cooker, washing machine.

**RECEPTION ROOM 2** 