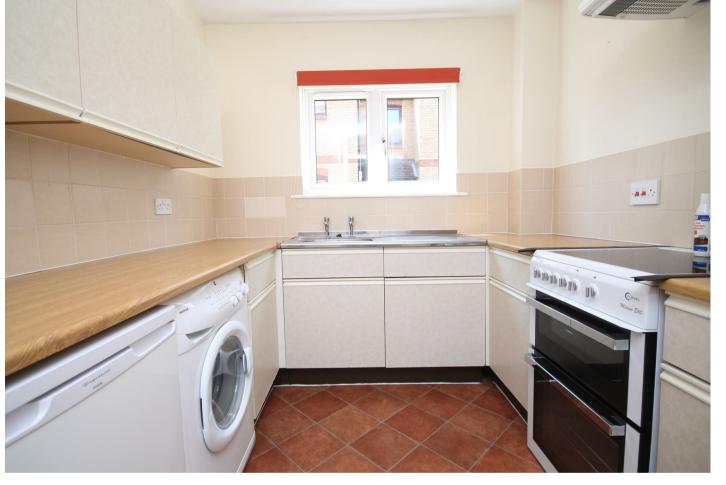

Willowmead, Dorking, RH4 1UE

£1,100 PCM









- AVAILABLE MID JULY 2025
- ONE DOUBLE BEDROOM
- MODERN BATHROOM
- TOWN CENTRE LOCATION
- ELECTRIC HEATING

- UNFURNISHED
- GROUND FLOOR
- CLOSE TO MEADOWBANK
- ALLOCATED PARKING SPACE

# Description

**ENTRANCE HALL** 

### KITCHEN

Range of wall and base units, including white goods.

### **BATHROOM**

Modern white suite with wc, wash hand basin and bath with shower over. storage cupboard with water tank.

### BEDROOM

Generous room with fitted wardrobe and rear view.

## LIVING ROOM

Large with space for dining table and chairs and rear view.

EPC Council Tax Band



#### **GROUND FLOOR**



What every stieropt has been made to erose the accuracy of the floorplan contained here, measurements of directs, without comes and any objective, comes and any objective, comes and any objectiv