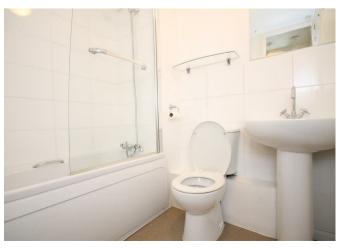

### **BATHROOM**

Modern white suite with wc, wash hand basin and bath with shower over. storage cupboard with water tank.