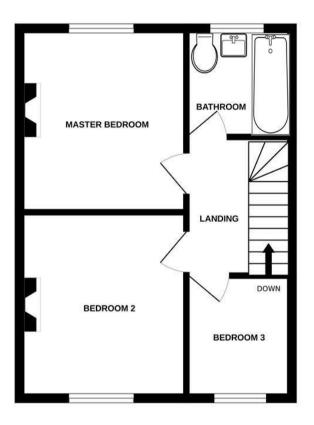

#### **BEDROOM ONE:**

spacious double with views to the rear and wood flooring.

#### **BEDROOM TWO:**

spacious double with views to the front and wood flooring.

#### BATHROOM:

white suite with shower over the bath, wash hand basin, w/c and towel rail.

#### **BEDROOM THREE:**

single bedroom with carpet.

## EPC

Council Tax Band D

GROUND FLOOR 1ST FLOOR

Whilst every attempt has been made to ensure the accuracy of the floorplan contained here, measurements of doors, windows, rooms and any other items are approximate and no responsibility is taken for any error, omission or mis-statement. This plan is for illustrative purposes only and should be used as such by any prospective purchaser. The services, systems and appliances shown have not been tested and no guarantee as to their operability or efficiency can be given.