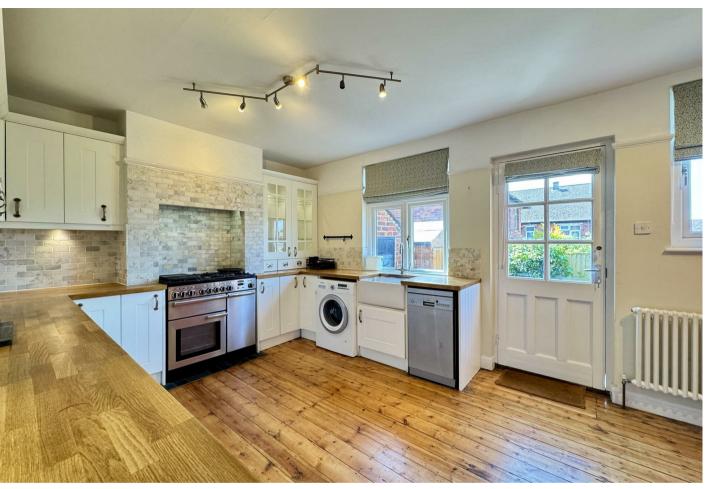

#### KITCHEN DINER:

spacious kitchen/diner, rangemaster cooker, washing machine, dishwasher and freestanding Smeg fridge/freezer. Wood flooring and door to rear courtyard garden.