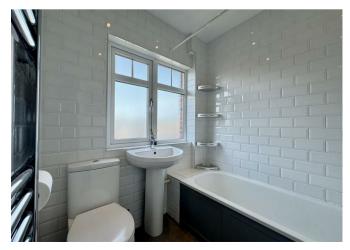

#### BATHROOM:

white suite with shower over the bath, wash hand basin, w/c and towel rail.