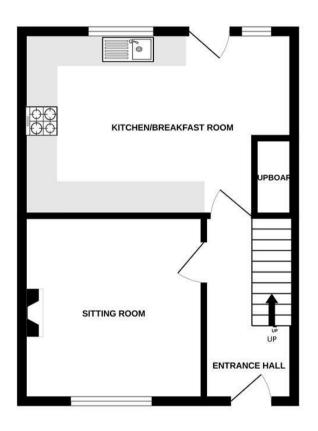

## **ENTRANCE HALL:**

front door with open porch, hall with wooden flooring.

# LOUNGE:

integrated shelving and tv unit, wood burning stove, carpeted flooring.

#### KITCHEN DINER:

spacious kitchen/diner, rangemaster cooker, washing machine, dishwasher and freestanding Smeg fridge/freezer. Wood flooring and door to rear courtyard garden.

## EPC

Council Tax Band D

GROUND FLOOR 1ST FLOOR

Whilst every attempt has been made to ensure the accuracy of the floorplan contained here, measurements of doors, windows, rooms and any other items are approximate and no responsibility is taken for any error, omission or mis-statement. This plan is for illustrative purposes only and should be used as such by any prospective purchaser. The services, systems and appliances shown have not been tested and no guarantee as to their operability or efficiency can be given.