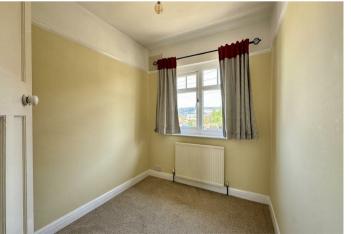

EFURBISHED KITCHEN AND BATHROOM
- GAS CENTRAL HEATING

# Description

## **ENTRANCE HALL:**

front door with open porch, hall with wooden flooring.

# LOUNGE:

integrated shelving and tv unit, wood burning stove, carpeted flooring.

#### KITCHEN DINER:

spacious kitchen/diner, rangemaster cooker, washing machine, dishwasher and freestanding Smeg fridge/freezer. Wood flooring and door to rear courtyard garden.

## GARDEN:

private rear courtyard garden.

#### **BEDROOM ONE:**

spacious double with views to the rear and wood flooring.

#### **BEDROOM TWO:**

spacious double with views to the front and wood flooring.

#### BATHROOM:

white suite with shower over the bath, wash hand basin, w/c and towel rail.

#### **BEDROOM THREE:**

single bedroom with carpet.

## EPC

Council Tax Band D







GROUND FLOOR 1ST FLOOR





Whilst every attempt has been made to ensure the accuracy of the floorplan contained here, measurements of doors, windows, rooms and any other items are approximate and no responsibility is taken for any error, omission or mis-statement. This plan is for illustrative purposes only and should be used as such by any prospective purchaser. The services, systems and appliances shown have not been tested and no guarantee as to their operability or efficiency can be given.

Made with Metropix ©2025