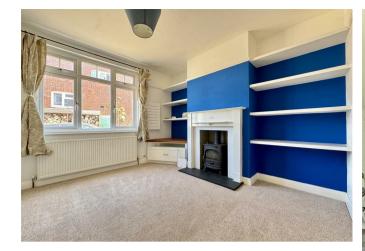

# LOUNGE:

integrated shelving and tv unit, wood burning stove, carpeted flooring.