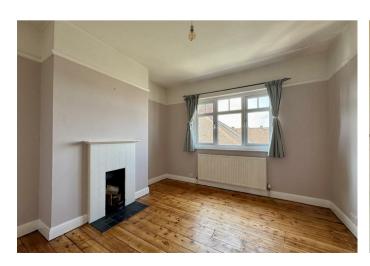

# LOUNGE:

integrated shelving and tv unit, wood burning stove, carpeted flooring.