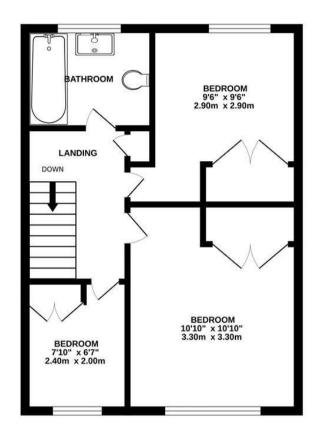

# **BEDROOM ONE:**

spacious double with built in wardrobe.

# **BEDROOM TWO:**

double bedroom with built in wardrobe.

## **BEDROOM THREE:**

single bedroom with built in wardrobe.

# BATHROOM:

shower over the bath, wash hand basin and w/c.

#### TOTAL FLOOR AREA: 891 sq.ft. (82.8 sq.m.) approx.

Whilst every attempt has been made to ensure the accuracy of the floorplan contained here, measurements of doors, windows, rooms and any other items are approximate and no responsibility is taken for any error, omission or mis-statement. This plan is for illustrative purposes only and should be used as such by any prospective purchaser. The services, systems and appliances shown have not been tested and no guarantee as to their operability or efficiency can be given.