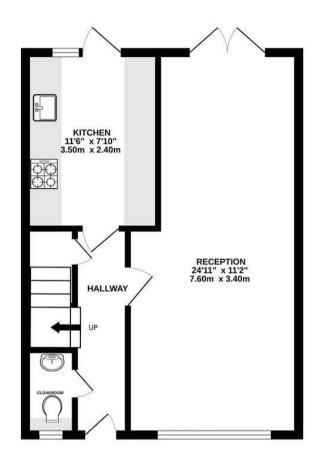

#### **ENTRANCE HALL:**

with under stairs storage, wall mounted feature radiator and cloakroom w/c.

# OPEN PLAN LOUNGE/DINER:

double aspect, bright and spacious lounge diner with double doors to the rear garden.

# KITCHEN:

Fitted kitchen with new integrated Bosch fridge/freezer, dishwasher, washing machine, electric cooker with gas hob and extractor, Door to the rear garden.

#### GARDEN:

front mature garden and large corner plot private rear garden with patio and shed.

#### TOTAL FLOOR AREA: 891 sq.ft. (82.8 sq.m.) approx.

Whilst every attempt has been made to ensure the accuracy of the floorplan contained here, measurements of doors, windows, rooms and any other items are approximate and no responsibility is taken for any error, omission or mis-statement. This plan is for illustrative purposes only and should be used as such by any prospective purchaser. The services, systems and appliances shown have not been tested and no guarantee as to their operability or efficiency can be given.