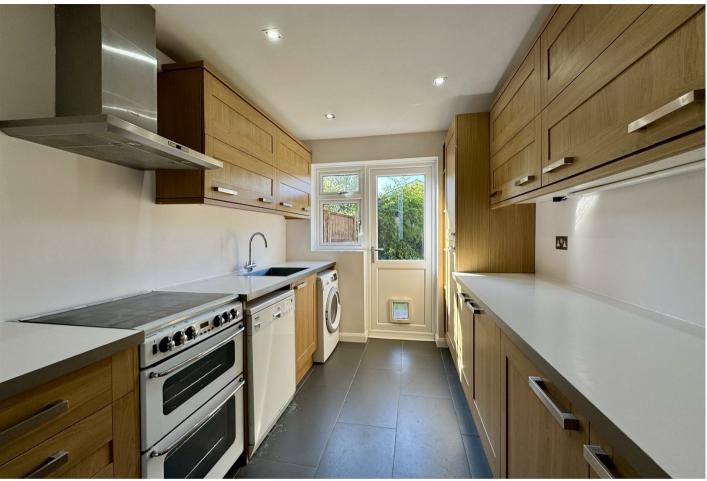

# KITCHEN:

Fitted kitchen with new integrated Bosch fridge/freezer, dishwasher, washing machine, electric cooker with gas hob and extractor, Door to the rear garden.