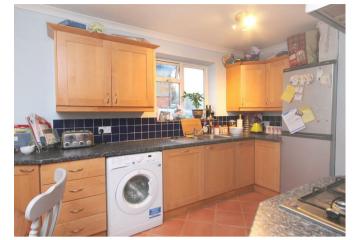

## Description

Front door into entrance hall: with under stairs storage cupboard.

Lounge: double doors into dining room.

Dining room: sliding doors to rear garden.

Kitchen breakfast room: electric oven, gas hob, fridge freezer, washing machine, dishwasher, tiled flooring and access to rear garden.