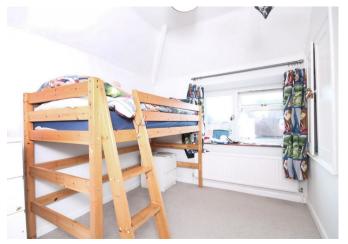

Ground floor bathroom: white suite, shower over bath.

Stairs to first floor

Bedroom one:

with built in cupboard, double aspect room.

Bedroom two:

with built in cupboard.

Bedroom three: single room.

Garden: