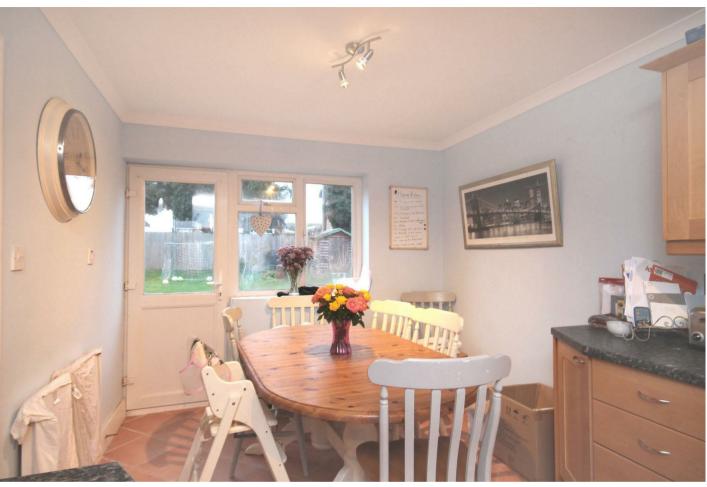

## Description

Front door into entrance hall: with under stairs storage cupboard.

Lounge: double doors into dining room.

Dining room: sliding doors to rear garden.

Kitchen breakfast room: electric oven, gas hob, fridge freezer, washing machine, dishwasher, tiled flooring and access to rear garden.