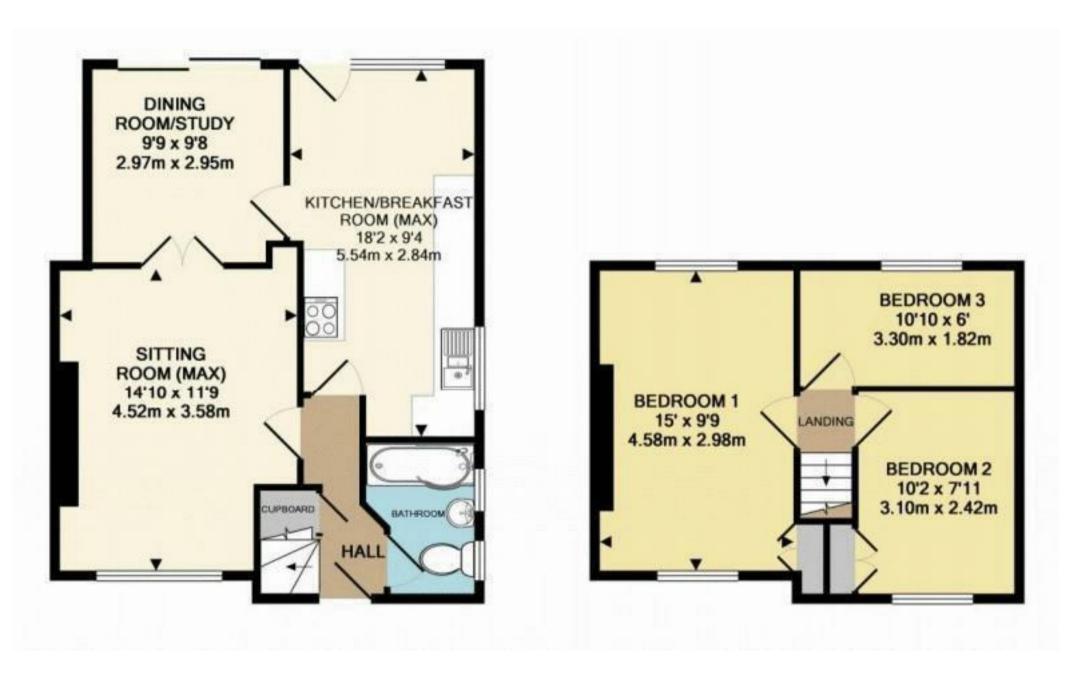

## Description

Front door into entrance hall: with under stairs storage cupboard.

Lounge: double doors into dining room.

Dining room: sliding doors to rear garden.

Kitchen breakfast room: electric oven, gas hob, fridge freezer, washing machine, dishwasher, tiled flooring and access to rear garden.

Ground floor bathroom: white suite, shower over bath.

Stairs to first floor

Bedroom one:

with built in cupboard, double aspect room.

Bedroom two:

with built in cupboard.

Bedroom three: single room.

Garden:

private rear garden with side access to driveway and parking for two vehicles.

EPC D
Council Tax Band D

171 High Street, Dorking, Surrey, RH4 1AD

Tel: 01306 877618 Email: dorkinglettings@patrickgardner.com