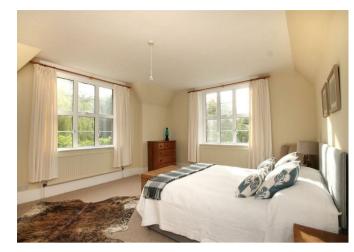

DOUBLE GARAGE: Large double garage with two up and over doors.

MASTER BEDROOM: Large double bedroom with rail hanging space and en-suite bathroom.

ENSUITE: Featuring a shower over the bath, corner sink unit, heated towel rail and far reaching countryside views.

BEDROOM TWO: Large double aspect bedroom with a bright and spacious feel.

FAMILY BATHROOM: Integrated toilet and sink unit, bath, walk in corner shower and towel rail.

BEDROOM THREE: Double bedroom with integrated cupboard storage, views to the front fields.