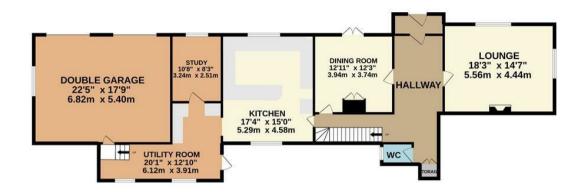

## Description

ENTRANCE PORCH: Front door leading into a spacious entrance hall with integrated storage and ground floor cloakroom w/c.

LOUNGE: Bright and spacious double aspect living space with high ceilings and character features, wood burning stove and outlook to the front and side gardens.

DINING ROOM: Good size dining room with double doors to front garden, integrated alcove storage.

KITCHEN/BREAKFAST ROOM: Large double aspect kitchen breakfast room with plenty of space for a table, ample worktop space and cupboard storage, fridge and range style cooker.

UTILITY ROOM: Spacious utility room with ample extra storage, washing machine, tumble dryer, sink and access to rear courtyard. Door leading to rear of double garage.

STUDY: Ground floor study with shelving.

DOUBLE GARAGE: Large double garage with two up and over doors.

MASTER BEDROOM: Large double bedroom with rail hanging space and en-suite bathroom.

ENSUITE: Featuring a shower over the bath, corner sink unit, heated towel rail and far reaching countryside views.