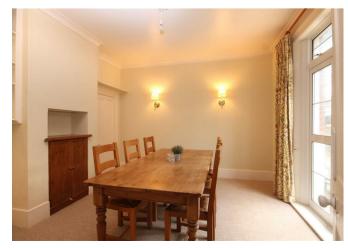

DINING ROOM: Good size dining room with double doors to front garden, integrated alcove storage.

KITCHEN/BREAKFAST ROOM: Large double aspect kitchen breakfast room with plenty of space for a table, ample worktop space and cupboard storage, fridge and range style cooker.