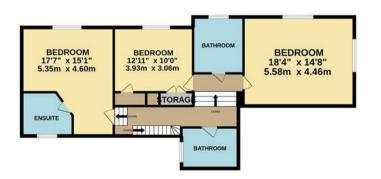

DOUBLE GARAGE: Large double garage with two up and over doors.

MASTER BEDROOM: Large double bedroom with rail hanging space and en-suite bathroom.

ENSUITE: Featuring a shower over the bath, corner sink unit, heated towel rail and far reaching countryside views.

BEDROOM TWO: Large double aspect bedroom with a bright and spacious feel.

FAMILY BATHROOM: Integrated toilet and sink unit, bath, walk in corner shower and towel rail.

BEDROOM THREE: Double bedroom with integrated cupboard storage, views to the front fields.

BATHROOM: Roll top bath, fitted sink unit with marble top, toilet with high level cistern.

OUTSIDE: Garden to the side of the property with lawn and mature flowerbeds, front courtyard and large driveway.