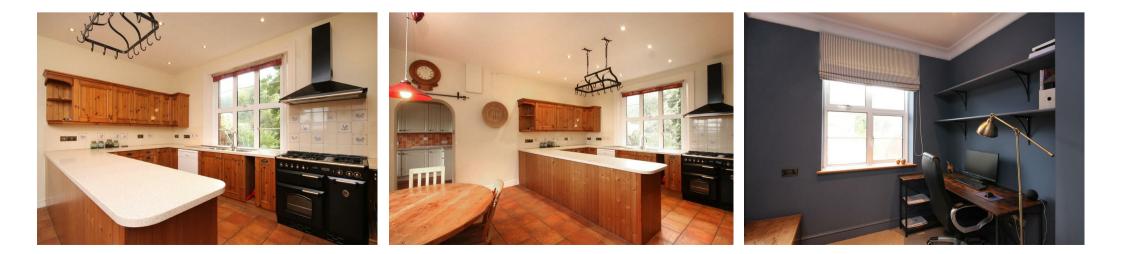

DINING ROOM: Good size dining room with double doors to front garden, integrated alcove storage.

KITCHEN/BREAKFAST ROOM: Large double aspect kitchen breakfast room with plenty of space for a table, ample worktop space and cupboard storage, fridge and range style cooker.

UTILITY ROOM: Spacious utility room with ample extra storage, washing machine, tumble dryer, sink and access to rear courtyard. Door leading to rear of double garage.

STUDY: Ground floor study with shelving.