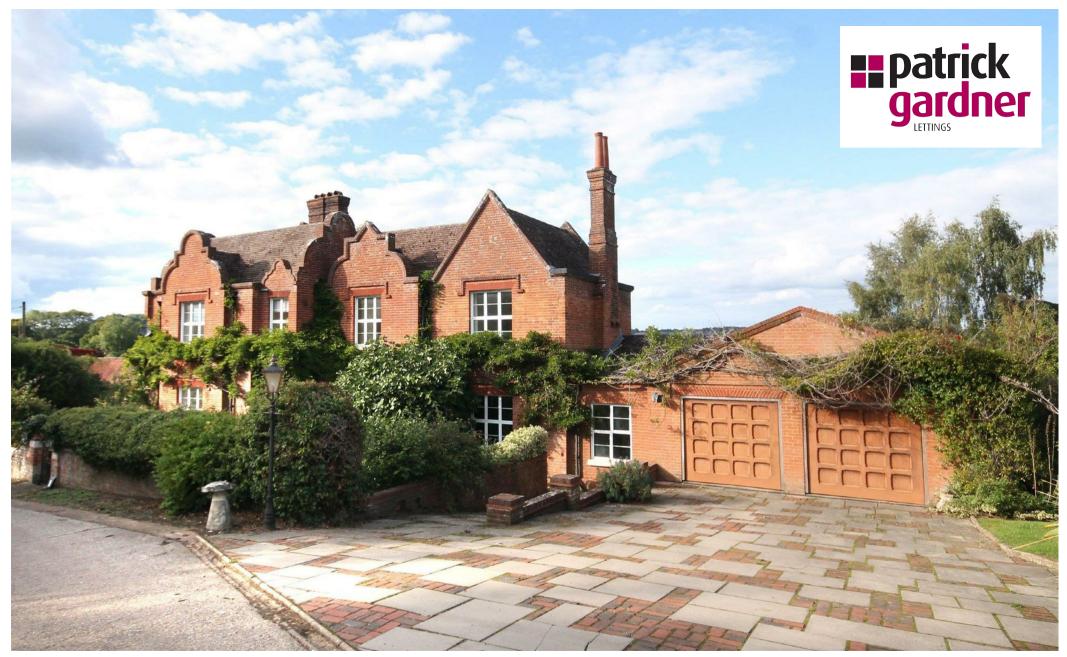

Coldharbour Lane, Dorking, RH4 3JH

£3,200 PCM

- AVAILABLE MARCH 2025
- UTILITY ROOM
- THREE BATHROOMS
- LARGE DOUBLE GARAGE

- PART/UNFURNISHED
- SUBSTANTIAL THREE BEDROOM COUNTRY
  HOME
- TWO RECEPTION ROOMS
- RURAL SETTING

BATHROOM: Roll top bath, fitted sink unit with marble top, toilet with high level cistern.

OUTSIDE: Garden to the side of the property with lawn and mature flowerbeds, front courtyard and large driveway.