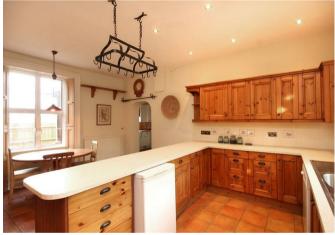

DINING ROOM: Good size dining room with double doors to front garden, integrated alcove storage.

KITCHEN/BREAKFAST ROOM: Large double aspect kitchen breakfast room with plenty of space for a table, ample worktop space and cupboard storage, fridge and range style cooker.