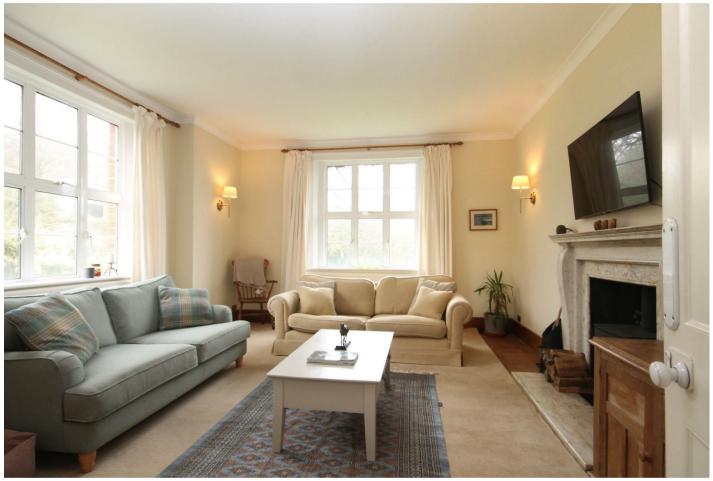

## Description

ENTRANCE PORCH: Front door leading into a spacious entrance hall with integrated storage and ground floor cloakroom w/c.

LOUNGE: Bright and spacious double aspect living space with high ceilings and character features, wood burning stove and outlook to the front and side gardens.