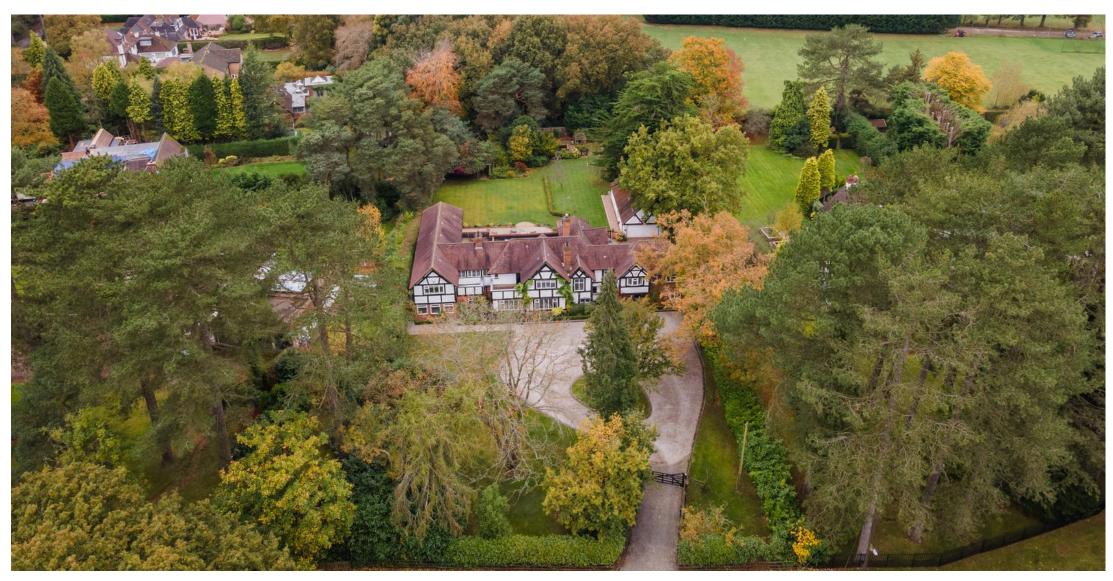

# **ARDEN CLOSE**

Set within a spacious plot and framed by a sweeping driveway, this beautifully presented seven-bedroom home offers over 6,100 sq ft of meticulously crafted living space. The thoughtful renovations bring together period features, like characterful beams and feature fireplaces, with contemporary luxuries, including an expansive breakfast kitchen, a dedicated spice kitchen, and high-end appliances. An indoor swimming pool complex and a dedicated games room add further appeal, making this a home designed for both entertaining and relaxing.

Downstairs, the layout flows seamlessly, from the welcoming entry hall to multiple living and dining areas. The dual-aspect kitchen-diner serves as the heart of the home, with a focal island and premium storage solutions, while the cosy lounge and dining room offer retreats for quieter moments. Upstairs, each of the bedrooms is spacious, with four enjoying private en-suites and a principal suite replete with a dressing room and luxury bathroom. Outdoors, the landscaped garden provides privacy, enhanced by a pergola, greenhouse, and member access to Ladbrook Park Golf Course.

The rear garden offers a secluded retreat, predominantly laid to lawn and lined with raised beds and mature plants. The breakfast kitchens bi-folds doors can be completely opening up to enjoy the large patio area during the summer months.

A charming wisteria-clad pergola leads to a hidden garden area, with its discreet gate onto the lush fairways of Ladbrook Park Golf Club.

A separate tandem garage, with mezzanine level offers additional storage, while a home gym provides an area for fitness without leaving the property.