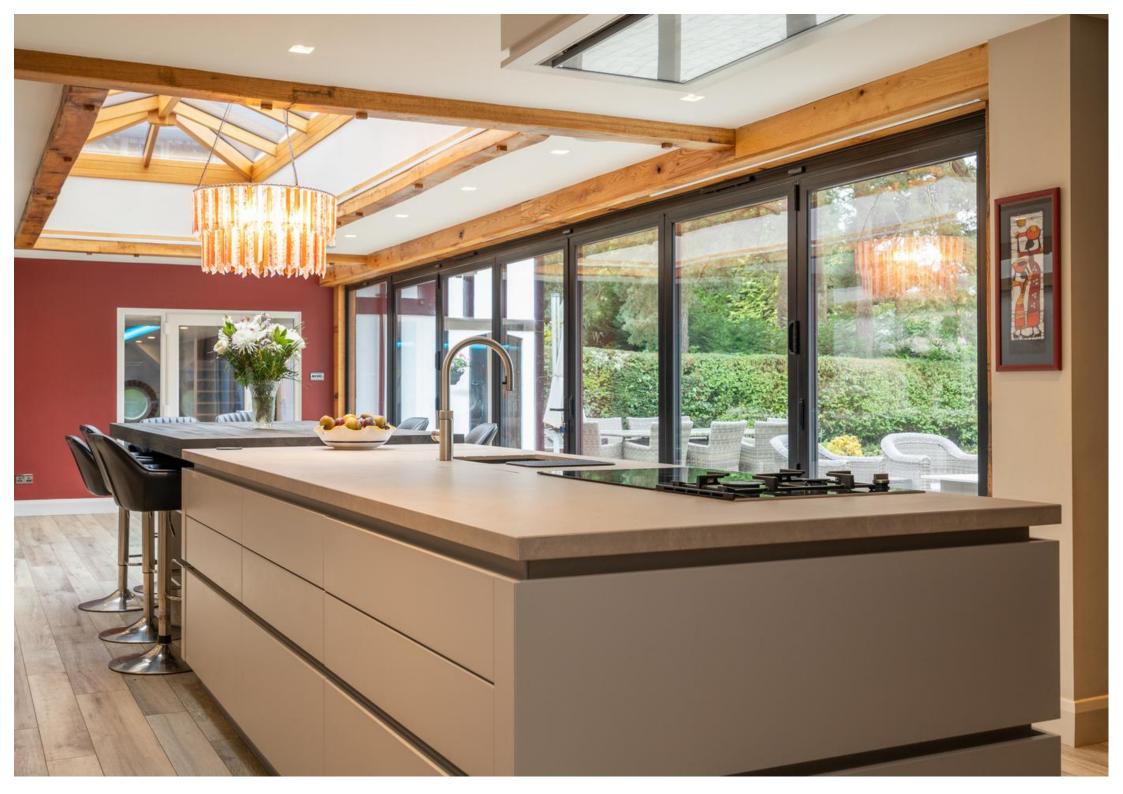

Entering through the covered carport, you are welcomed into an inviting hallway that flows effortlessly into the open-plan kitchen-diner. This beautifully extended space, fitted to an exceptional standard, boasts a large island with both gas and induction hobs and a breakfast bar. Highend appliances, including a full-height drinks fridge, deliver a blend of practicality and elegance. The accompanying spice kitchen serves as a secondary culinary space, ideal for fragrant or large-scale cooking.

The rear garden offers a secluded retreat, predominantly laid to lawn and lined with raised beds and mature plants. The breakfast kitchens bi-folds doors can be completely opening up to enjoy the large patio area during the summer months.