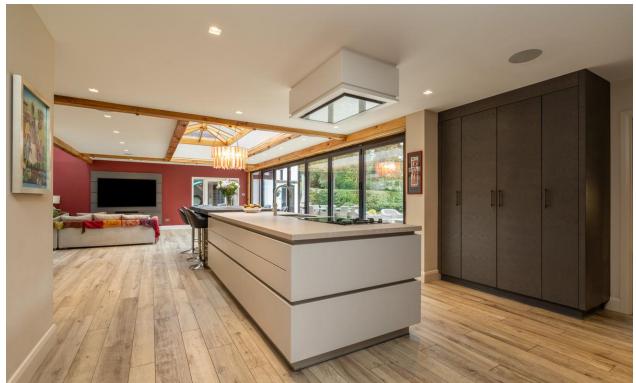

Entering through the covered carport, you are welcomed into an inviting hallway that flows effortlessly into the open-plan kitchen-diner. This beautifully extended space, fitted to an exceptional standard, boasts a large island with both gas and induction hobs and a breakfast bar. Highend appliances, including a full-height drinks fridge, deliver a blend of practicality and elegance. The accompanying spice kitchen serves as a secondary culinary space, ideal for fragrant or large-scale cooking.