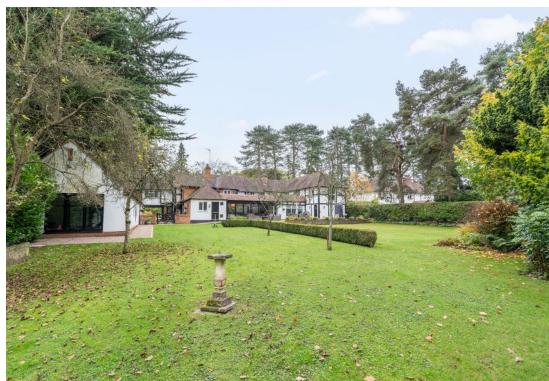

The rear garden offers a secluded retreat, predominantly laid to lawn and lined with raised beds and mature plants. The breakfast kitchens bi-folds doors can be completely opening up to enjoy the large patio area during the summer months.

A charming wisteria-clad pergola leads to a hidden garden area, with its discreet gate onto the lush fairways of Ladbrook Park Golf Club.

A separate tandem garage, with mezzanine level offers additional storage, while a home gym provides an area for fitness without leaving the property.