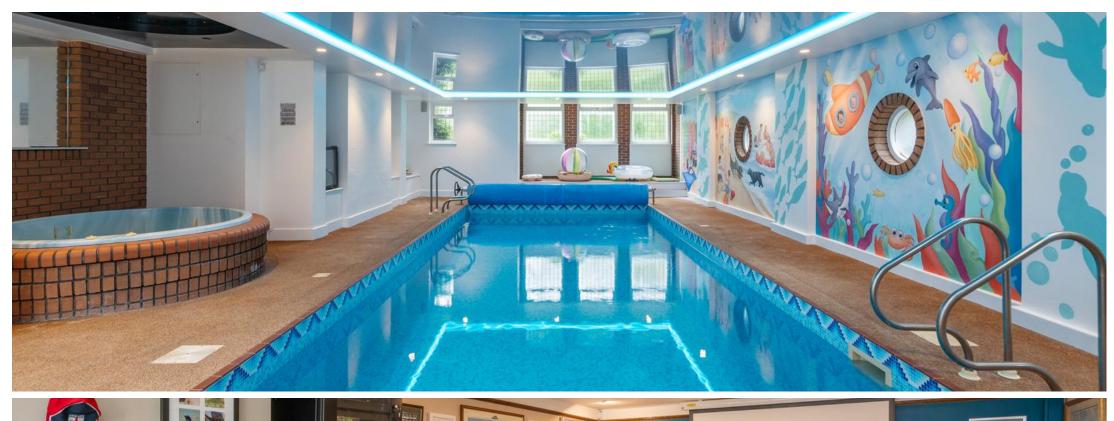

# **ARDEN CLOSE**

Set within a spacious plot and framed by a sweeping driveway, this beautifully presented seven-bedroom home offers over 6,100 sq ft of meticulously crafted living space. The thoughtful renovations bring together period features, like characterful beams and feature fireplaces, with contemporary luxuries, including an expansive breakfast kitchen, a dedicated spice kitchen, and high-end appliances. An indoor swimming pool complex and a dedicated games room add further appeal, making this a home designed for both entertaining and relaxing.

Adjacent to the kitchen, a cosy lounge features an impressive inglenook fireplace and classic beams, creating a warm atmosphere, while a dedicated TV area extends off the kitchen, leading to the indoor swimming pool complex, which is complete with WC, shower, and changing room facilities. Across from the main entrance, a versatile games room, currently outfitted with a pool table and projector screen, provides an ideal setup for hosting or relaxing.