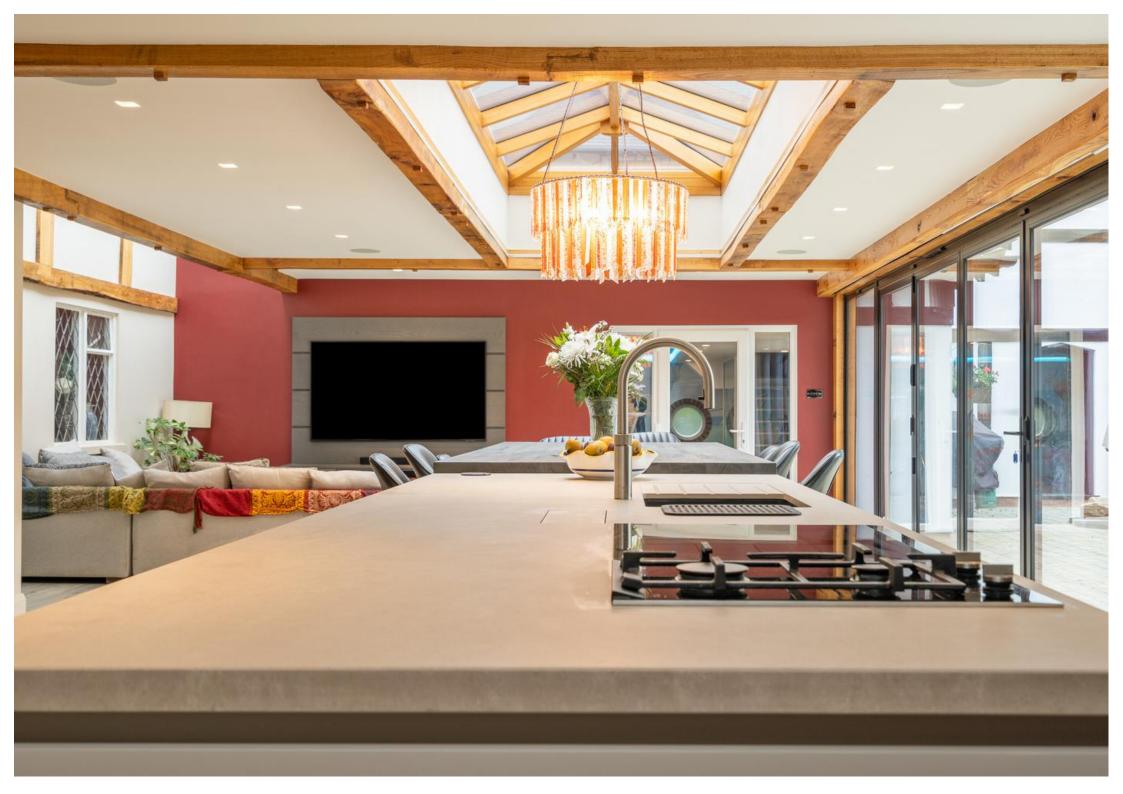

Entering through the covered carport, you are welcomed into an inviting hallway that flows effortlessly into the open-plan kitchen-diner. This beautifully extended space, fitted to an exceptional standard, boasts a large island with both gas and induction hobs and a breakfast bar. Highend appliances, including a full-height drinks fridge, deliver a blend of practicality and elegance. The accompanying spice kitchen serves as a secondary culinary space, ideal for fragrant or large-scale cooking.

Adjacent to the kitchen, a cosy lounge features an impressive inglenook fireplace and classic beams, creating a warm atmosphere, while a dedicated TV area extends off the kitchen, leading to the indoor swimming pool complex, which is complete with WC, shower, and changing room facilities. Across from the main entrance, a versatile games room, currently outfitted with a pool table and projector screen, provides an ideal setup for hosting or relaxing.