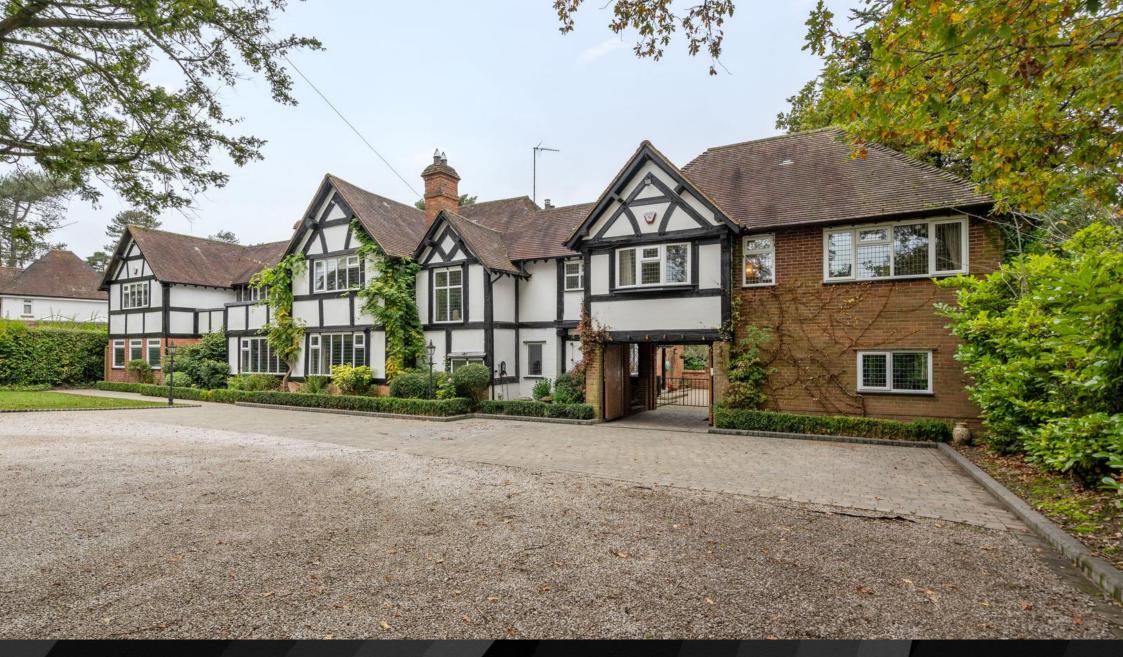

DM&CO.
YOUR PREMIUM AGENT

ARDEN CLOSE
BROAD LANE
TANWORTH-IN-ARDEN
B94 5HQ

Proudly set back from the road, approached through gated entrance, this imposing, substantially updated and renovated, seven-bedroom family home spans over 6,100 sq ft. Featuring an impressive drive, outstanding modern breakfast kitchen diner, indoor swimming pool, and original period touches, this well-maintained property offers space, charm, and an ideal family setup.

# **ARDEN CLOSE**

Set within a spacious plot and framed by a sweeping driveway, this beautifully presented seven-bedroom home offers over 6,100 sq ft of meticulously crafted living space. The thoughtful renovations bring together period features, like characterful beams and feature fireplaces, with contemporary luxuries, including an expansive breakfast kitchen, a dedicated spice kitchen, and high-end appliances. An indoor swimming pool complex and a dedicated games room add further appeal, making this a home designed for both entertaining and relaxing.