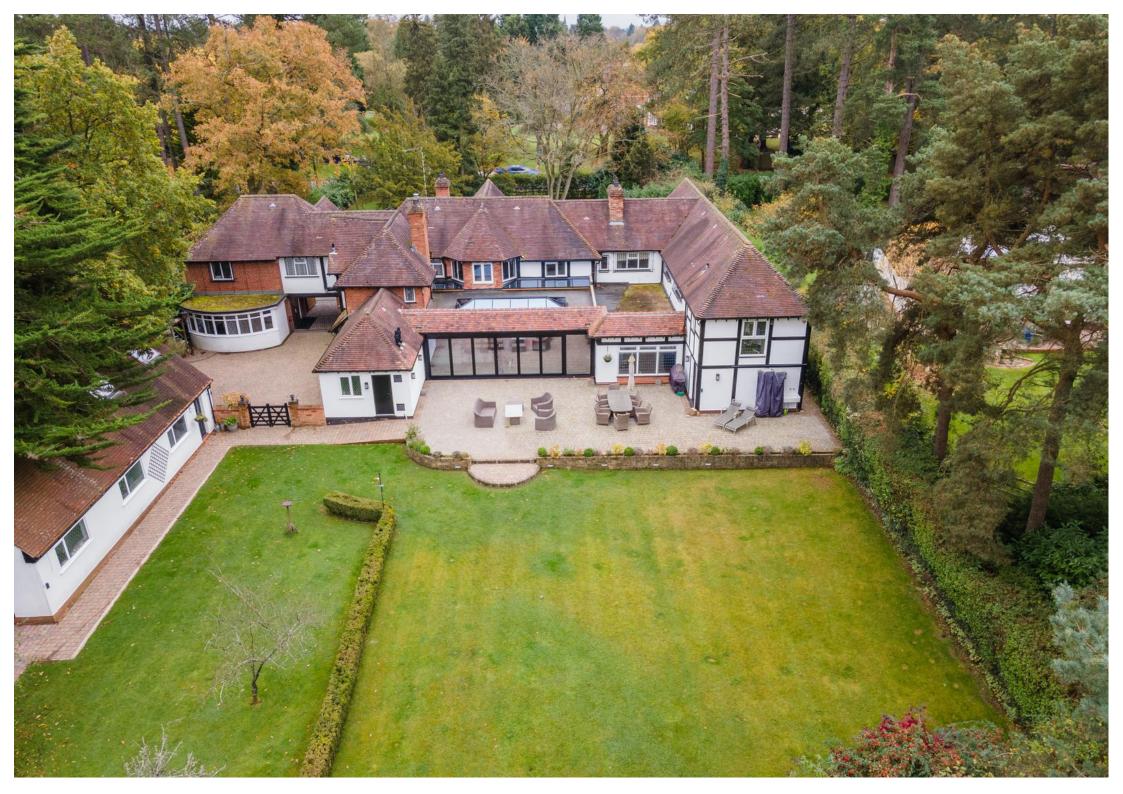

DM&CO.
YOUR PREMIUM AGENT

ARDEN CLOSE
BROAD LANE
TANWORTH-IN-ARDEN
B94 5HQ

Proudly set back from the road, approached through gated entrance, this imposing, substantially updated and renovated, seven-bedroom family home spans over 6,100 sq ft. Featuring an impressive drive, outstanding modern breakfast kitchen diner, indoor swimming pool, and original period touches, this well-maintained property offers space, charm, and an ideal family setup.

# **ARDEN CLOSE**

Set within a spacious plot and framed by a sweeping driveway, this beautifully presented seven-bedroom home offers over 6,100 sq ft of meticulously crafted living space. The thoughtful renovations bring together period features, like characterful beams and feature fireplaces, with contemporary luxuries, including an expansive breakfast kitchen, a dedicated spice kitchen, and high-end appliances. An indoor swimming pool complex and a dedicated games room add further appeal, making this a home designed for both entertaining and relaxing.

Downstairs, the layout flows seamlessly, from the welcoming entry hall to multiple living and dining areas. The dual-aspect kitchen-diner serves as the heart of the home, with a focal island and premium storage solutions, while the cosy lounge and dining room offer retreats for quieter moments. Upstairs, each of the bedrooms is spacious, with four enjoying private en-suites and a principal suite replete with a dressing room and luxury bathroom. Outdoors, the landscaped garden provides privacy, enhanced by a pergola, greenhouse, and member access to Ladbrook Park Golf Course.