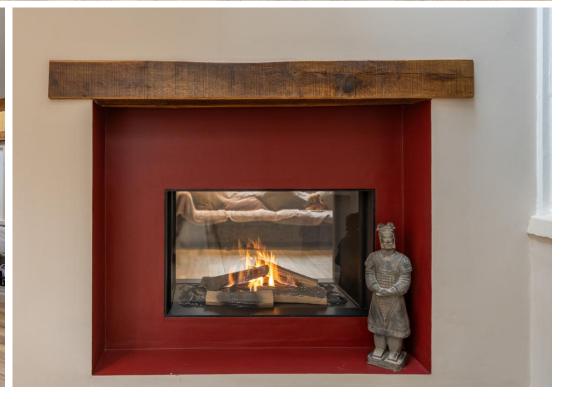

Adjacent to the kitchen, a cosy lounge features an impressive inglenook fireplace and classic beams, creating a warm atmosphere, while a dedicated TV area extends off the kitchen, leading to the indoor swimming pool complex, which is complete with WC, shower, and changing room facilities. Across from the main entrance, a versatile games room, currently outfitted with a pool table and projector screen, provides an ideal setup for hosting or relaxing.