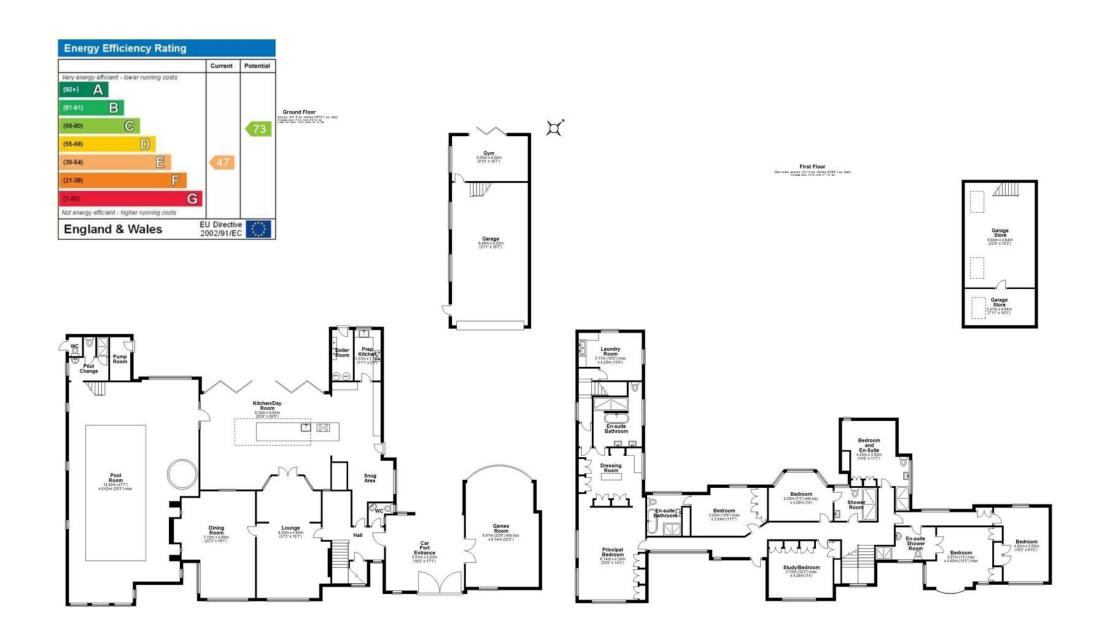

s shower and freestanding bath. An upper-level laundry room adds convenience, providing ample space to meet all family needs. Additionally, a secondary staircase connects the upper floor directly to the pool area, enhancing accessibility.



























The rear garden offers a secluded retreat, predominantly laid to lawn and lined with raised beds and mature plants. The breakfast kitchens bi-folds doors can be completely opening up to enjoy the large patio area during the summer months.

A charming wisteria-clad pergola leads to a hidden garden area, with its discreet gate onto the lush fairways of Ladbrook Park Golf Club.

A separate tandem garage, with mezzanine level offers additional storage, while a home gym provides an area for fitness without leaving the property.







### **FEATURES**

- Gated Entrance And Sweeping Drive
- Seven Spacious Bedrooms
- Indoor Swimming Pool Complex
- Expansive Breakfast Kitchen Living Space
- Dedicated Spice Kitchen
- Upper-Level Laundry Room
- Versatile Games Room
- Landscaped Gardens
- Direct Members Access To Ladbrook Park Golf Club

**SIZE** Total - 6,165 sq ft

TENURE Freehold

#### STRATFORD UPON AVON DISTRICT COUNCIL - H

#### SERVICES

All mains services are connected to the property. However, it is advised that you confirm this at point of offer.

# BROADBAND

TypeMax download speedMax upload speedStandard16 Mbps1 MbpsSuperfast80 Mbps20 Mbps

Network in the area: BT, EE, Vodafone

# VIEWING

Book a viewing with Sole Agents DM & Co. Premium by phone or email:

© 01564 777314 (option 4)

a premium@dmandcohomes.co.uk