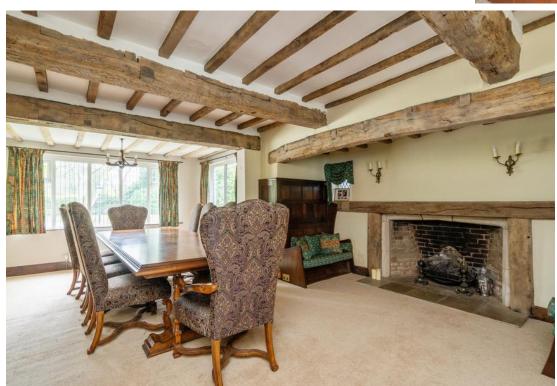

Downstairs, the layout flows seamlessly, from the welcoming entry hall to multiple living and dining areas. The dual-aspect kitchen-diner serves as the heart of the home, with a focal island and premium storage solutions, while the cosy lounge and dining room offer retreats for quieter moments. Upstairs, each of the bedrooms is spacious, with four enjoying private en-suites and a principal suite replete with a dressing room and luxury bathroom. Outdoors, the landscaped garden provides privacy, enhanced by a pergola, greenhouse, and member access to Ladbrook Park Golf Course.

Adjacent to the kitchen, a cosy lounge features an impressive inglenook fireplace and classic beams, creating a warm atmosphere, while a dedicated TV area extends off the kitchen, leading to the indoor swimming pool complex, which is complete with WC, shower, and changing room facilities. Across from the main entrance, a versatile games room, currently outfitted with a pool table and projector screen, provides an ideal setup for hosting or relaxing.