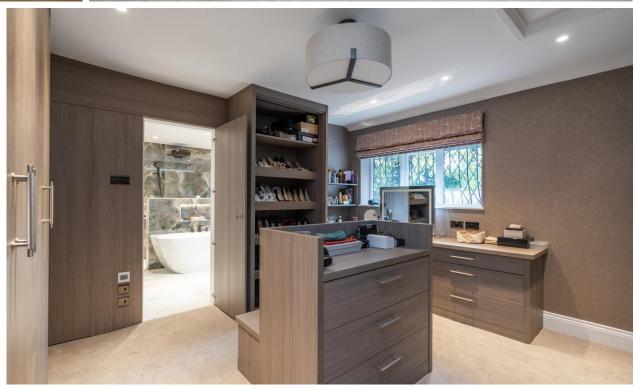

Upstairs, seven spacious bedrooms offer comfort and style, with one currently serving as a generous home office. Four of the bedrooms have been fitted with modern en-suite bathrooms, while a Jack and Jill bathroom serves the remaining bedrooms. The principal bedroom suite is the highlight of the floor, featuring a striking re-fitted layout with a concealed dressing area and outstanding luxury bathroom, which includes a spacious shower and freestanding bath. An upper-level laundry room adds convenience, providing ample space to meet all family needs. Additionally, a secondary staircase connects the upper floor directly to the pool area, enhancing accessibility.