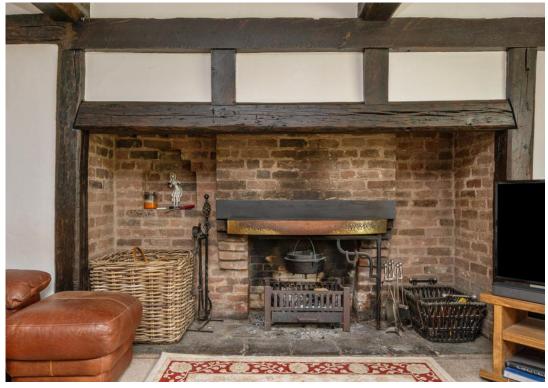

Adjacent to the kitchen, a cosy lounge features an impressive inglenook fireplace and classic beams, creating a warm atmosphere, while a dedicated TV area extends off the kitchen, leading to the indoor swimming pool complex, which is complete with WC, shower, and changing room facilities. Across from the main entrance, a versatile games room, currently outfitted with a pool table and projector screen, provides an ideal setup for hosting or relaxing.