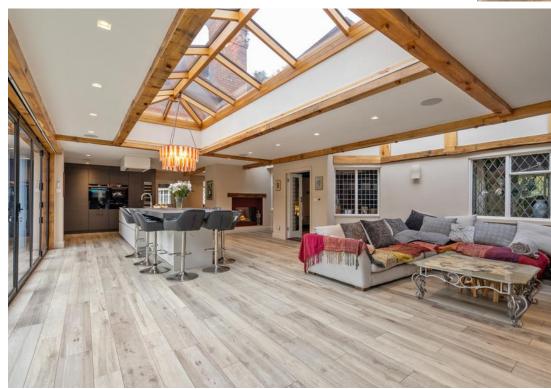

Entering through the covered carport, you are welcomed into an inviting hallway that flows effortlessly into the open-plan kitchen-diner. This beautifully extended space, fitted to an exceptional standard, boasts a large island with both gas and induction hobs and a breakfast bar. Highend appliances, including a full-height drinks fridge, deliver a blend of practicality and elegance. The accompanying spice kitchen serves as a secondary culinary space, ideal for fragrant or large-scale cooking.

Adjacent to the kitchen, a cosy lounge features an impressive inglenook fireplace and classic beams, creating a warm atmosphere, while a dedicated TV area extends off the kitchen, leading to the indoor swimming pool complex, which is complete with WC, shower, and changing room facilities. Across from the main entrance, a versatile games room, currently outfitted with a pool table and projector screen, provides an ideal setup for hosting or relaxing.