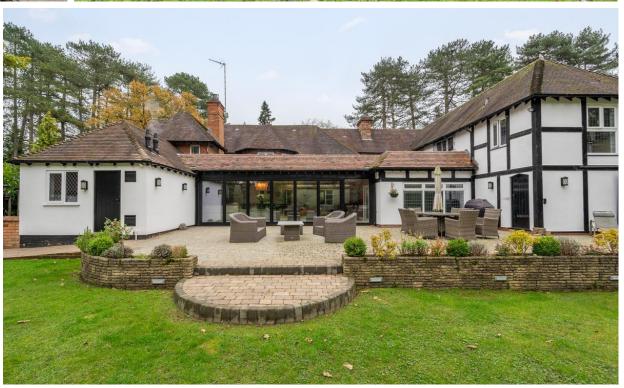

The rear garden offers a secluded retreat, predominantly laid to lawn and lined with raised beds and mature plants. The breakfast kitchens bi-folds doors can be completely opening up to enjoy the large patio area during the summer months.

A charming wisteria-clad pergola leads to a hidden garden area, with its discreet gate onto the lush fairways of Ladbrook Park Golf Club.

A separate tandem garage, with mezzanine level offers additional storage, while a home gym provides an area for fitness without leaving the property.