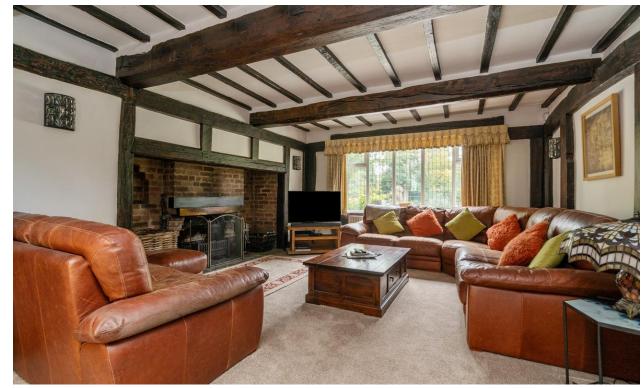

Adjacent to the kitchen, a cosy lounge features an impressive inglenook fireplace and classic beams, creating a warm atmosphere, while a dedicated TV area extends off the kitchen, leading to the indoor swimming pool complex, which is complete with WC, shower, and changing room facilities. Across from the main entrance, a versatile games room, currently outfitted with a pool table and projector screen, provides an ideal setup for hosting or relaxing.