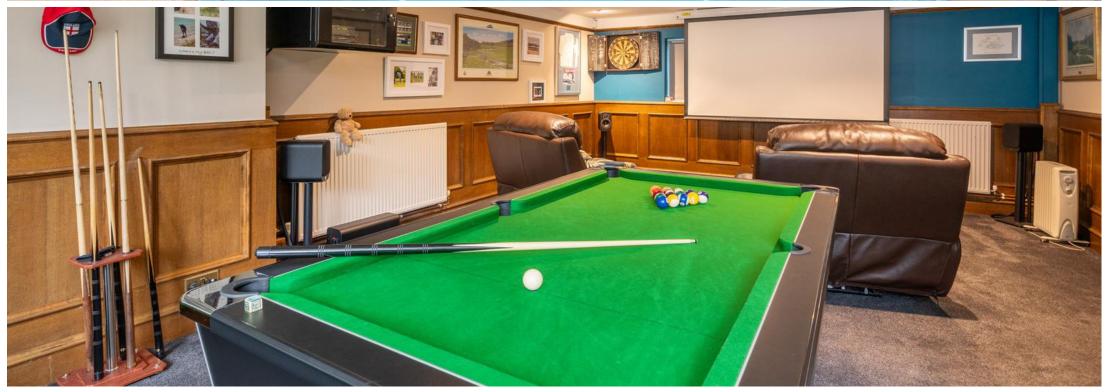

Adjacent to the kitchen, a cosy lounge features an impressive inglenook fireplace and classic beams, creating a warm atmosphere, while a dedicated TV area extends off the kitchen, leading to the indoor swimming pool complex, which is complete with WC, shower, and changing room facilities. Across from the main entrance, a versatile games room, currently outfitted with a pool table and projector screen, provides an ideal setup for hosting or relaxing.