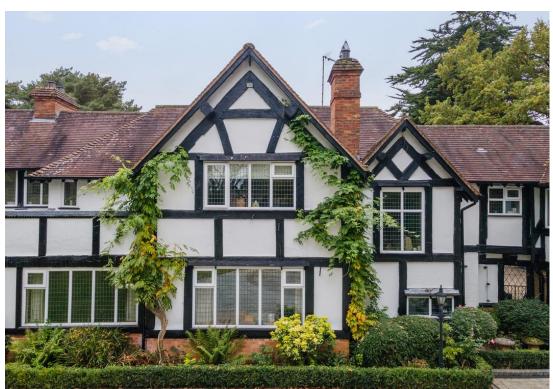

# **ARDEN CLOSE**

Set within a spacious plot and framed by a sweeping driveway, this beautifully presented seven-bedroom home offers over 6,100 sq ft of meticulously crafted living space. The thoughtful renovations bring together period features, like characterful beams and feature fireplaces, with contemporary luxuries, including an expansive breakfast kitchen, a dedicated spice kitchen, and high-end appliances. An indoor swimming pool complex and a dedicated games room add further appeal, making this a home designed for both entertaining and relaxing.

Downstairs, the layout flows seamlessly, from the welcoming entry hall to multiple living and dining areas. The dual-aspect kitchen-diner serves as the heart of the home, with a focal island and premium storage solutions, while the cosy lounge and dining room offer retreats for quieter moments. Upstairs, each of the bedrooms is spacious, with four enjoying private en-suites and a principal suite replete with a dressing room and luxury bathroom. Outdoors, the landscaped garden provides privacy, enhanced by a pergola, greenhouse, and member access to Ladbrook Park Golf Course.