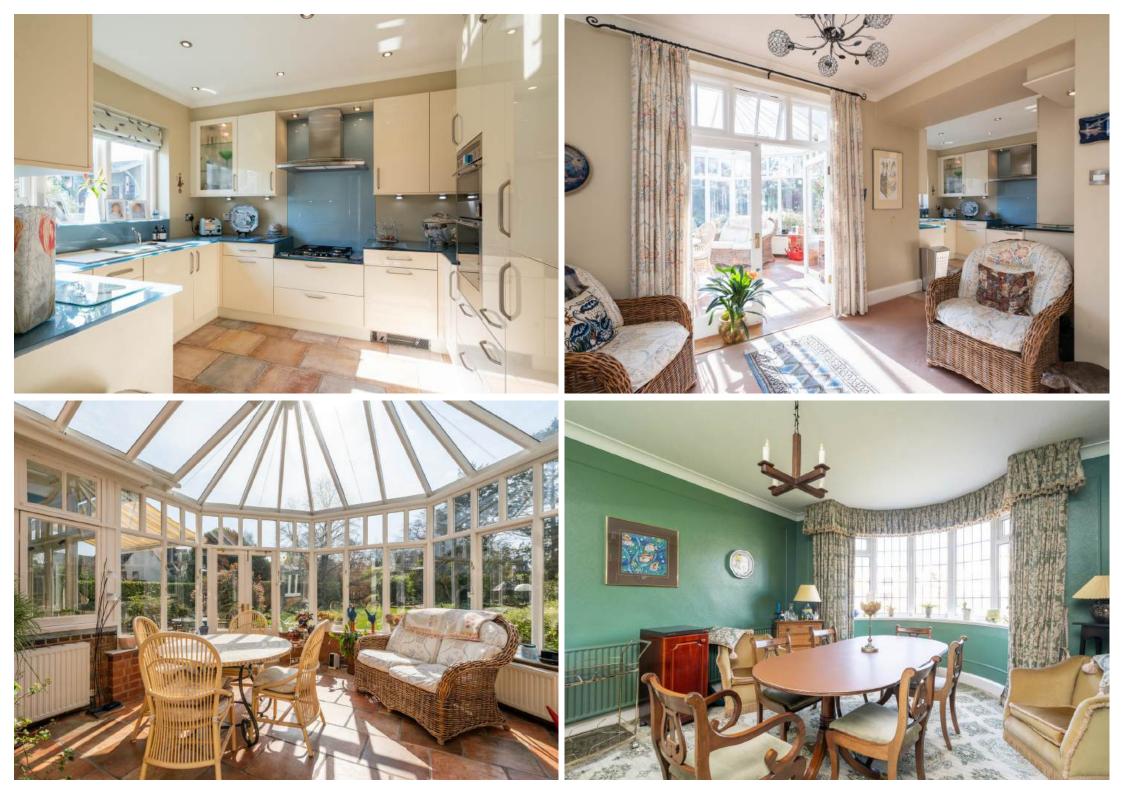

You are welcomed into a generous reception hall featuring a beautifully preserved oak staircase, a true centrepiece of the home. The ground floor boasts three well sized reception rooms, each offering flexibility for everyday living or entertaining. A cosy morning room connects seamlessly to the kitchen, linking to a large conservatory to the rear, benefitting from stunning garden views. With ample built in storage throughout and traditional features still in place, the ground floor is full of charm and potential.