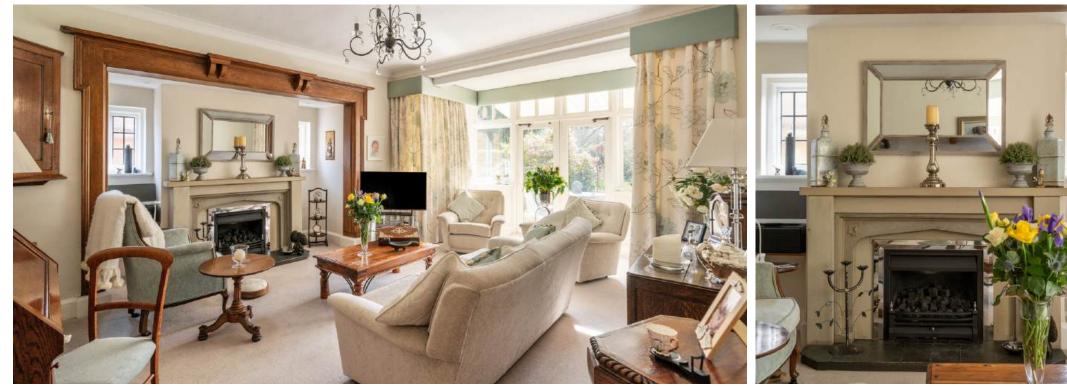

You are welcomed into a generous reception hall featuring a beautifully preserved oak staircase, a true centrepiece of the home. The ground floor boasts three well sized reception rooms, each offering flexibility for everyday living or entertaining. A cosy morning room connects seamlessly to the kitchen, linking to a large conservatory to the rear, benefitting from stunning garden views. With ample built in storage throughout and traditional features still in place, the ground floor is full of charm and potential.

## FEATURES

- Traditional Character Five Bedroom Detached Home
- Three Elegant Reception Rooms Plus Morning Room
- Spacious Reception Hall With Oak Staircase
- Character Features Throughout
- Beautiful, Mature South Facing Rear Garden
- Fantastic Scope To Extend (STPP)
- Sought After Central Solihull Location
- Walking Distance To Solihull Train Station & Touchwood