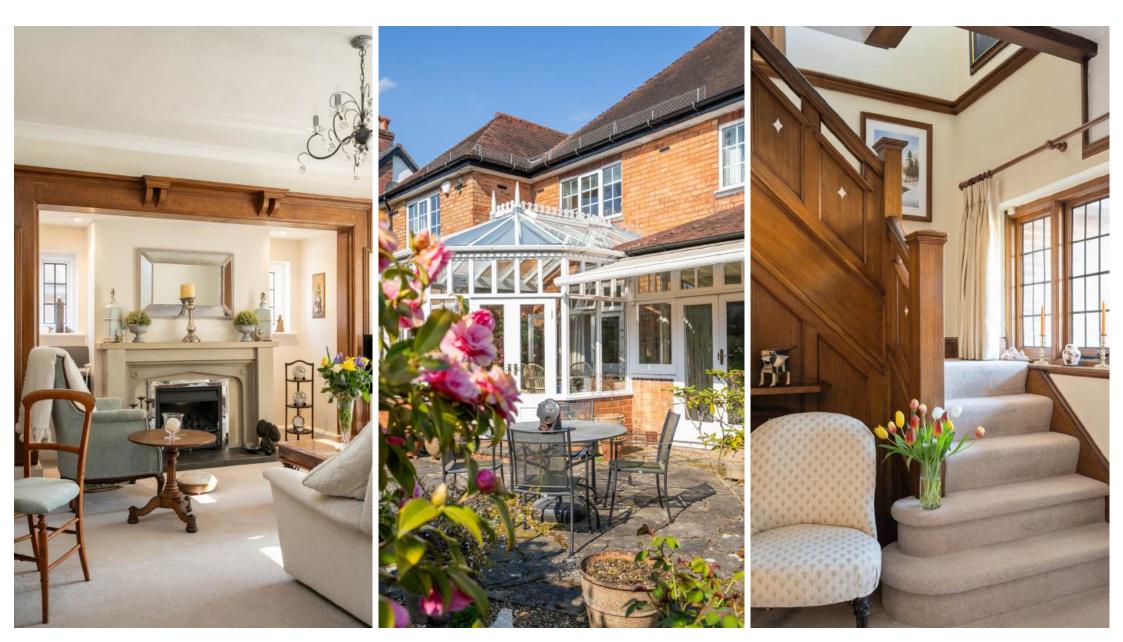

You are welcomed into a generous reception hall featuring a beautifully preserved oak staircase, a true centrepiece of the home. The ground floor boasts three well sized reception rooms, each offering flexibility for everyday living or entertaining. A cosy morning room connects seamlessly to the kitchen, linking to a large conservatory to the rear, benefitting from stunning garden views. With ample built in storage throughout and traditional features still in place, the ground floor is full of charm and potential.

The rear garden is the standout feature; mature, south facing, private and beautifully maintained with a variety of planting for year round colour. It's a space that's clearly been cherished, offering peace and beauty in equal measure.