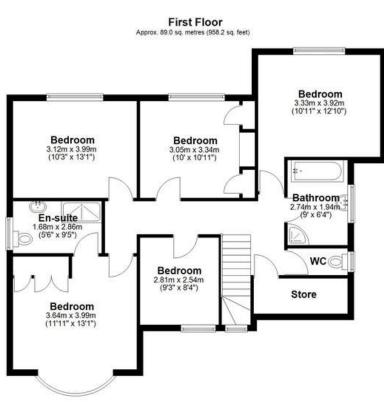

Upstairs, there are five bedrooms in total. The principal bedroom, overlooking the garden, boasts a generous en-suite, whilst three further bedrooms are filled with natural light. The fifth bedroom is currently used as a study but could easily function as a single bedroom, nursery, or dressing room. Bedrooms at the rear enjoy exceptional views across the landscaped garden, adding to the tranquil feel of the home.

There's plenty of scope to extend the property to the rear or even into the loft, subject to the necessary permissions. The front garden provides driveway parking and attractive kerb appeal.

Total area: approx. 237.0 sq. metres (2551.1 sq. feet)