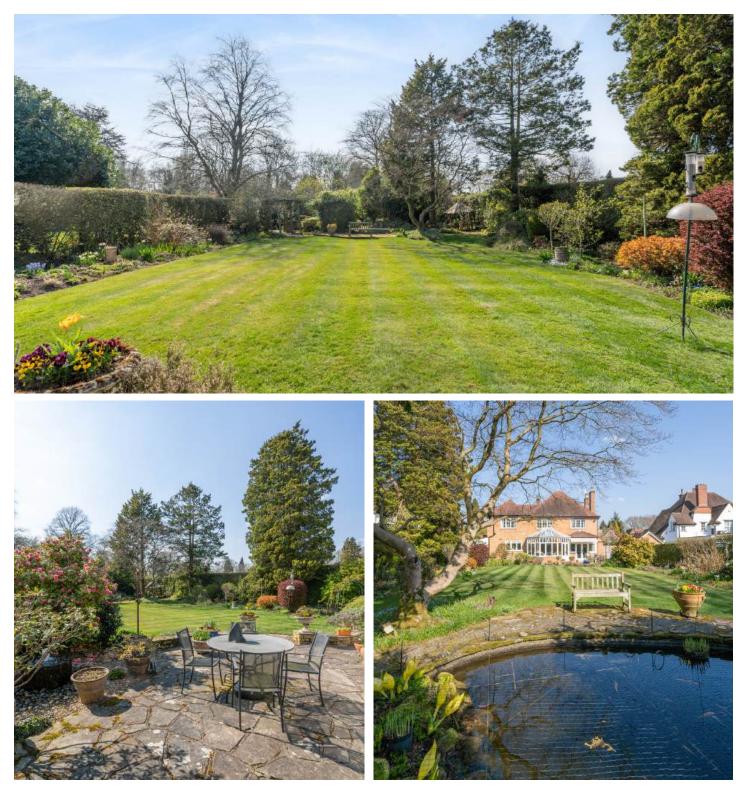

The rear garden is the standout feature; mature, south facing, private and beautifully maintained with a variety of planting for year round colour. It's a space that's clearly been cherished, offering peace and beauty in equal measure.

There's plenty of scope to extend the property to the rear or even into the loft, subject to the necessary permissions. The front garden provides driveway parking and attractive kerb appeal.

Total area: approx. 237.0 sq. metres (2551.1 sq. feet)