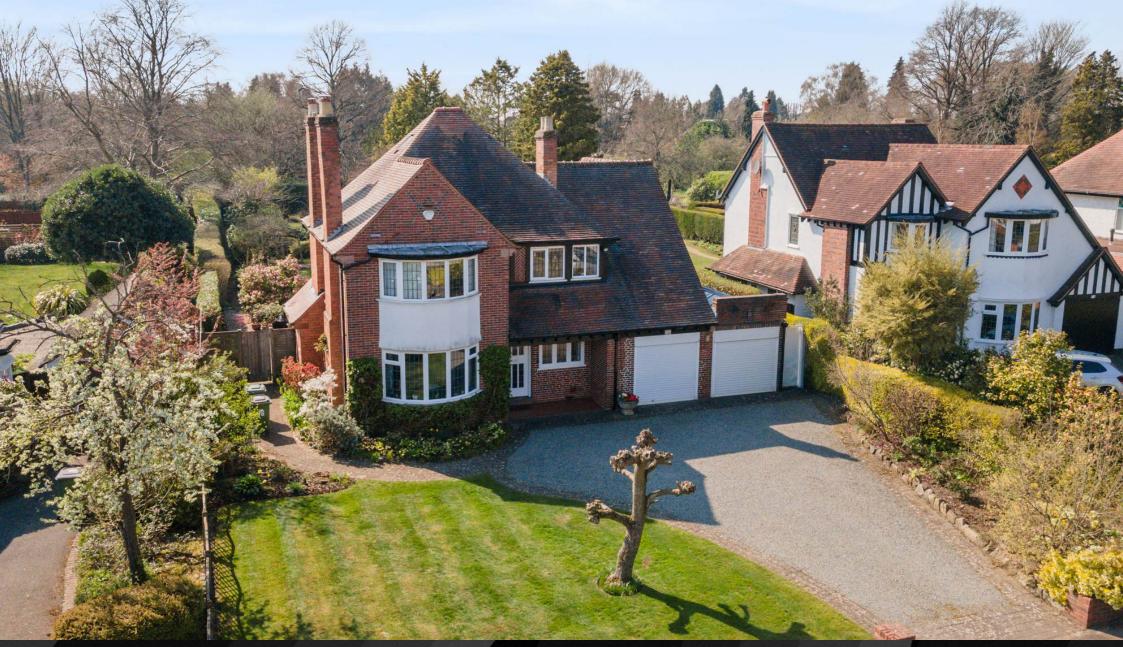

YOUR PREMIUM AGENT

76 BROAD OAKS ROAD SOLIHULL B91 1HZ A charming and spacious five bedroom detached home full of character and original features. Built in the late1920's in a central Solihull, this much loved property offers three reception rooms, a morning room linked to the kitchen, and a spectacular south facing rear garden. With generous proportions throughout and scope to extend, it presents a fantastic opportunity to create your dream family home just a short walk from Solihull Station and local amenities.

# 76 BROAD OAKS ROAD

This beautifully late 1920s five bedroom home offers a rare opportunity to live in the heart of Solihull. With traditional character, spacious rooms, and a spectacular rear garden, the property is ideal for families seeking charm and space with potential to extend. Just a short walk from the station and local amenities, and within easy reach of Touchwood and Arden Tennis Club, this home combines period elegance with a prime location.

There's plenty of scope to extend the property to the rear or even into the loft, subject to the necessary permissions. The front garden provides driveway parking and attractive kerb appeal.

Total area: approx. 237.0 sq. metres (2551.1 sq. feet)