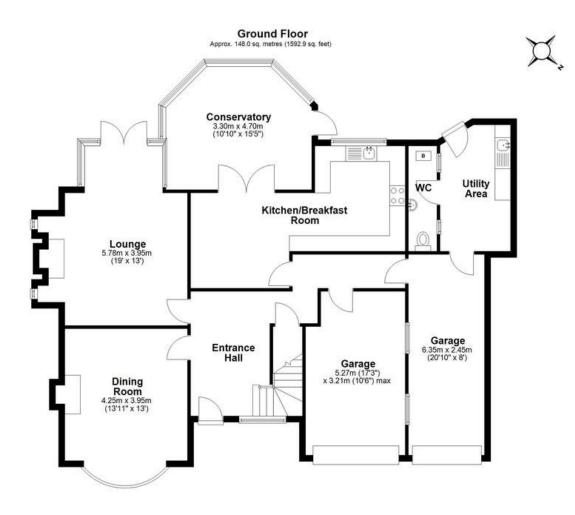

You are welcomed into a generous reception hall featuring a beautifully preserved oak staircase, a true centrepiece of the home. The ground floor boasts three well sized reception rooms, each offering flexibility for everyday living or entertaining. A cosy morning room connects seamlessly to the kitchen, linking to a large conservatory to the rear, benefitting from stunning garden views. With ample built in storage throughout and traditional features still in place, the ground floor is full of charm and potential.

There's plenty of scope to extend the property to the rear or even into the loft, subject to the necessary permissions. The front garden provides driveway parking and attractive kerb appeal.

Total area: approx. 237.0 sq. metres (2551.1 sq. feet)

SIZE

TENURE

Total - 2,551 sq ft Freehold