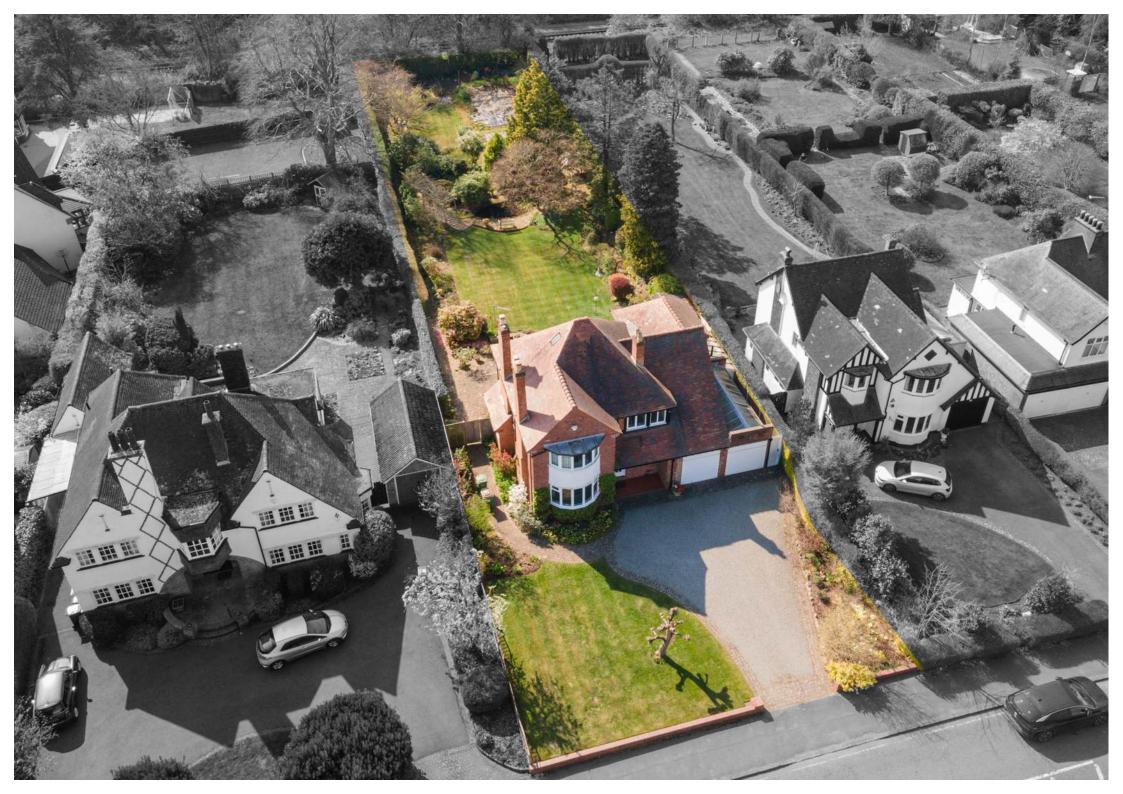

The rear garden is the standout feature; mature, south facing, private and beautifully maintained with a variety of planting for year round colour. It's a space that's clearly been cherished, offering peace and beauty in equal measure.

There's plenty of scope to extend the property to the rear or even into the loft, subject to the necessary permissions. The front garden provides driveway parking and attractive kerb appeal.

Total area: approx. 237.0 sq. metres (2551.1 sq. feet)