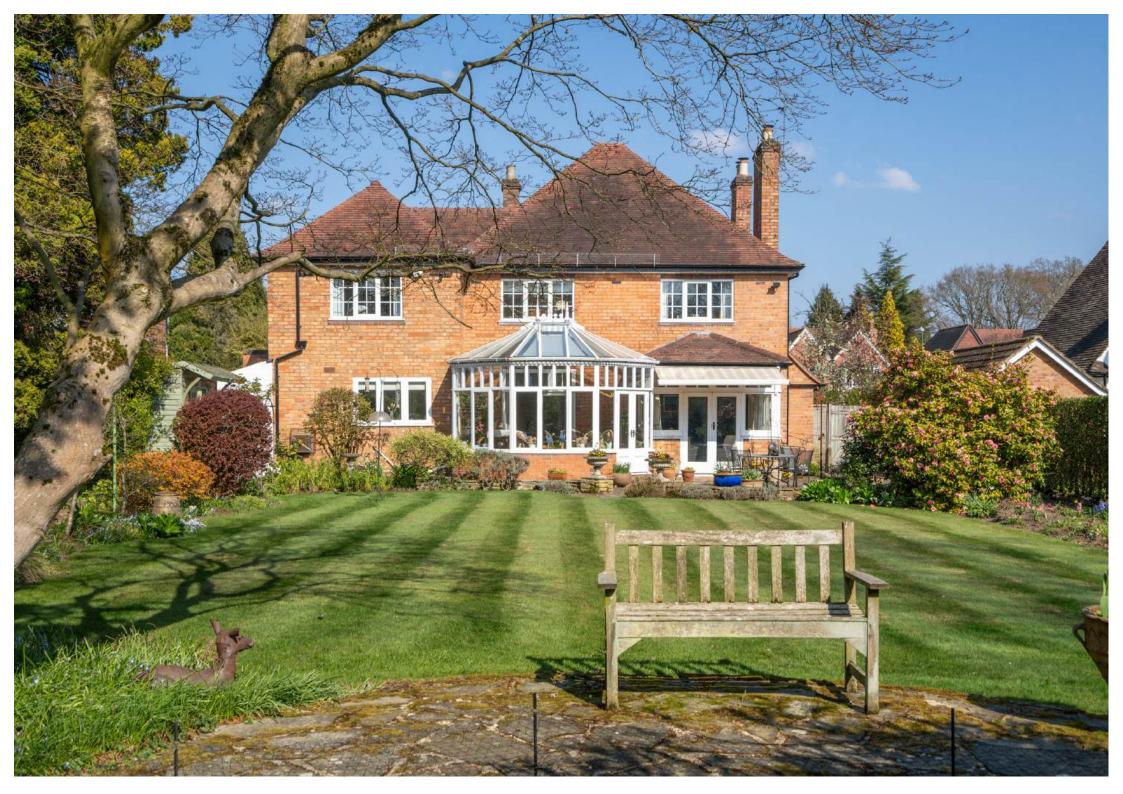

The rear garden is the standout feature; mature, south facing, private and beautifully maintained with a variety of planting for year round colour. It's a space that's clearly been cherished, offering peace and beauty in equal measure.

There's plenty of scope to extend the property to the rear or even into the loft, subject to the necessary permissions. The front garden provides driveway parking and attractive kerb appeal.

Total area: approx. 237.0 sq. metres (2551.1 sq. feet)