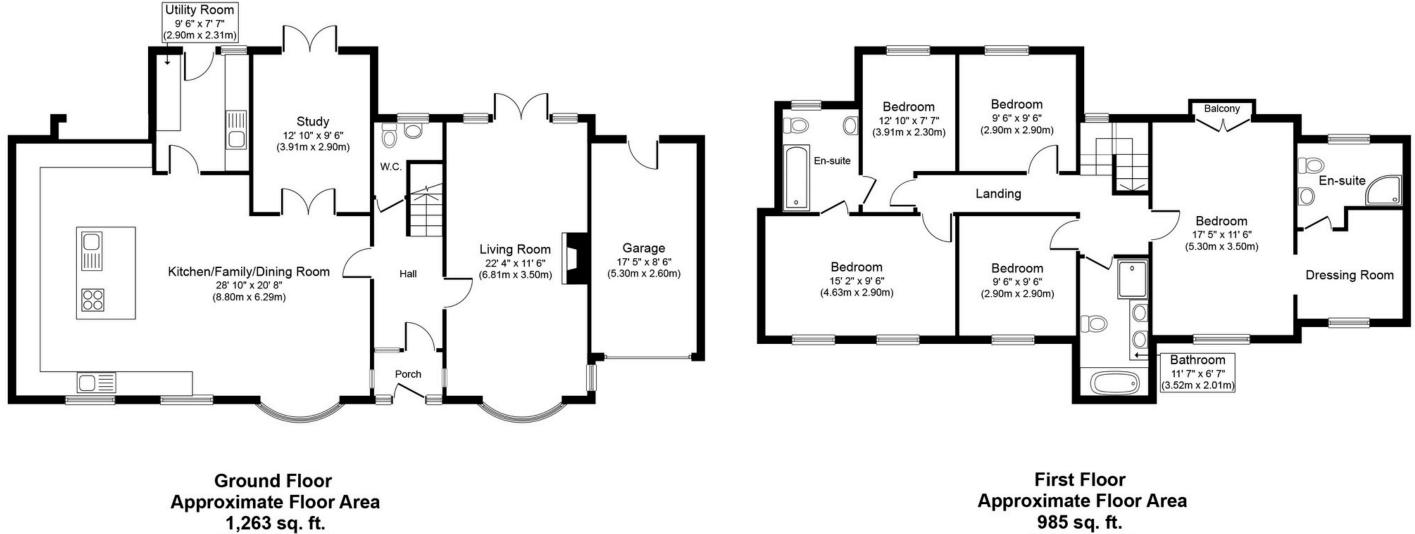

985 sq. ft. (91.5 sq. m.)

Whilst every attempt has been made to ensure the accuracy of the floor plan contained here, measurements of doors, windows, rooms and any other items are approximate and no responsibility is taken for any error, omission, or mis-statement. The measurements should not be relied upon for valuation, transaction and/or funding purposes This plan is for illustrative purposes only and should be used as such by any prospective purchaser or tenant. The services, systems and appliances shown have not been tested and no guarantee as to their operability or efficiency can be given.

(117.3 sq. m.)

Copyright V360 Ltd 2024 | www.houseviz.com