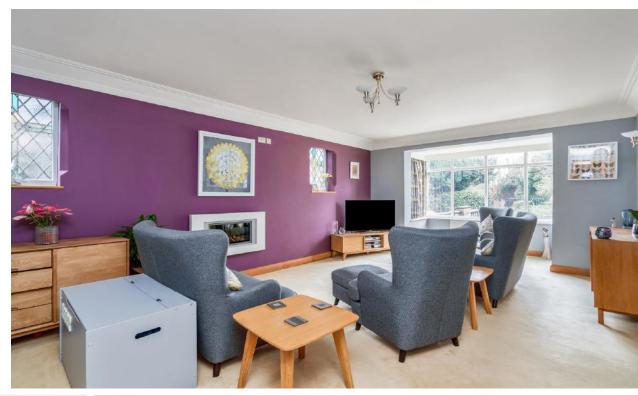

The spacious lounge, illuminated by a large bay window, provides a peaceful retreat. Adjacent, the study (which would also work perfectly as a playroom) with French doors, opens onto the garden, blending indoor comfort with outdoor serenity.