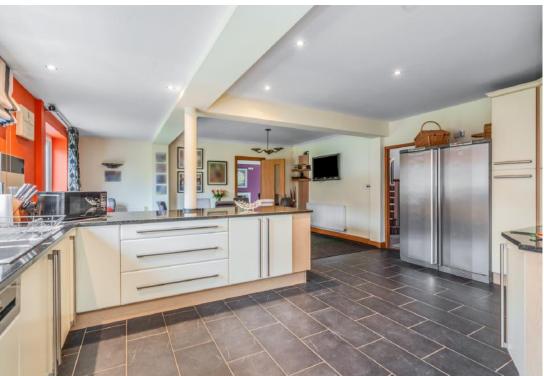

Upon entering, the porch with a guest cloakroom flows into a generous entrance hallway. This leads to a custom-designed kitchen and breakfast room, reflecting both functionality and style with integrated appliances and a secondary WC.