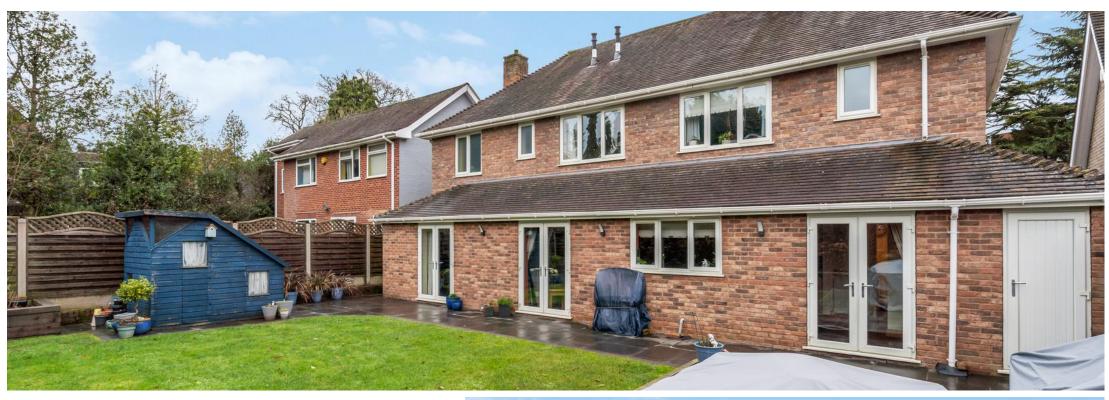

The galleried landing adds an air of sophistication, with a stunning oak and iron staircase. One bedroom further indulges with a walk-in wardrobe, offering ample storage.

The property's exterior is as inviting as its interior. The rear garden is a well maintained sanctuary, featuring a generous patio area and raised flower beds, ideal for relaxation or entertaining.

The double garage offers practicality and extra storage, complementing the home's overall appeal.

Total area: approx. 240.2 sq. metres (2585.0 sq. feet)

This floor plan is for illustration purposes only, this is not intended to be a measured/scaled survey or comply with RICS guidelines. All measurements (including total floor area) openings, orientation and floor area are approximate. No details are guaranteed, they cannot be related upon for any purpose and do not form part of any agreement. A party must rely upon its own inspection(s). No responsibility is taken for any error, omission, or mis-statement.