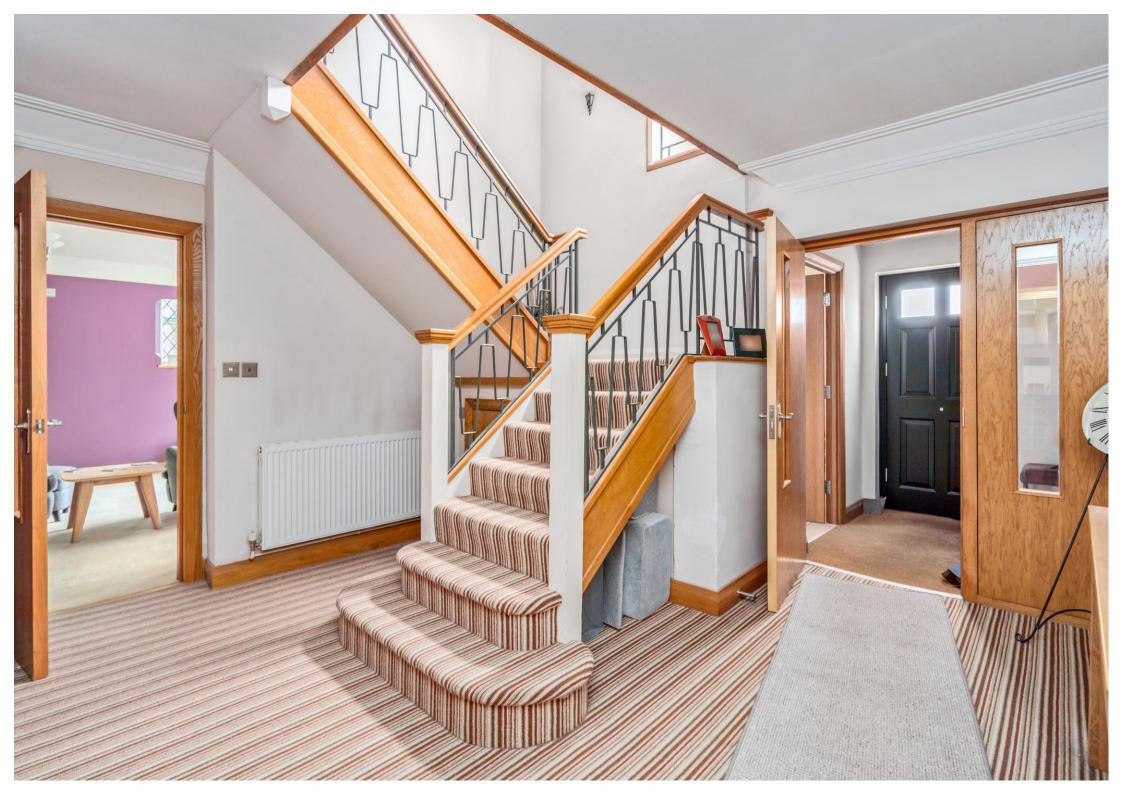

Upon entering, the porch with a guest cloakroom flows into a generous entrance hallway. This leads to a custom-designed kitchen and breakfast room, reflecting both functionality and style with integrated appliances and a secondary WC.

The galleried landing adds an air of sophistication, with a stunning oak and iron staircase. One bedroom further indulges with a walk-in wardrobe, offering ample storage.

The property's exterior is as inviting as its interior. The rear garden is a well maintained sanctuary, featuring a generous patio area and raised flower beds, ideal for relaxation or entertaining.