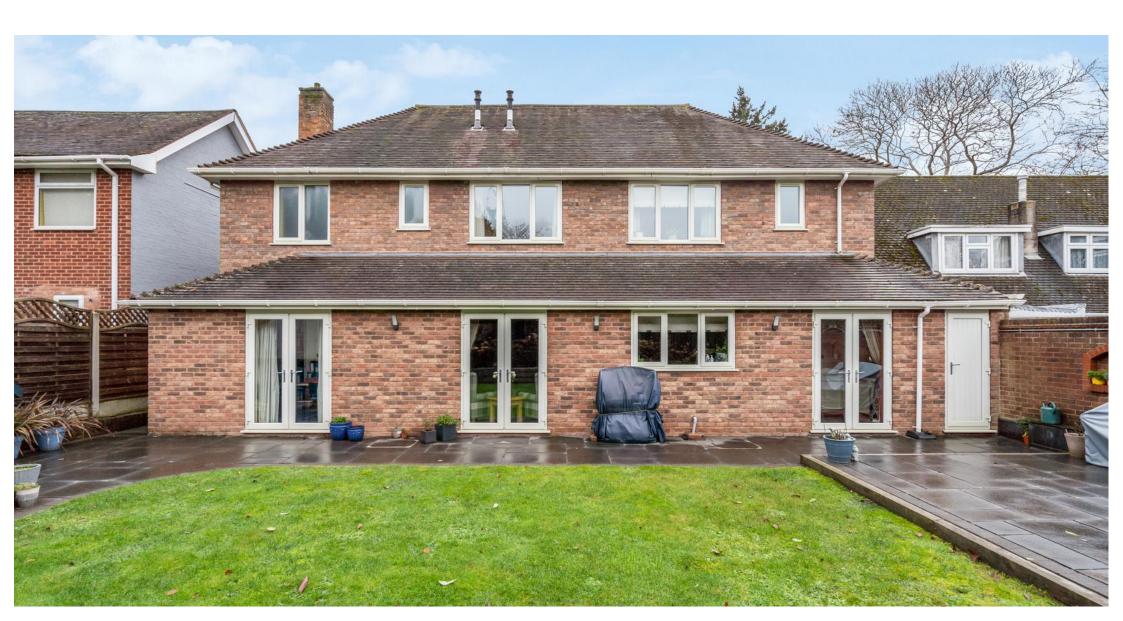

The galleried landing adds an air of sophistication, with a stunning oak and iron staircase. One bedroom further indulges with a walk-in wardrobe, offering ample storage.

The property's exterior is as inviting as its interior. The rear garden is a well maintained sanctuary, featuring a generous patio area and raised flower beds, ideal for relaxation or entertaining.

The double garage offers practicality and extra storage, complementing the home's overall appeal.

Total area: approx. 240.2 sq. metres (2585.0 sq. feet)

This floor plan is for illustration purposes only, this is not intended to be a measured/scaled survey or comply with RICS guidelines. All measurements (including total floor area) openings, orientation and floor area are approximate. No details are guaranteed, they cannot be related upon for any purpose and do not form part of any agreement. A party must rely upon its own inspection(s). No responsibility is taken for any error, omission, or mis-statement.