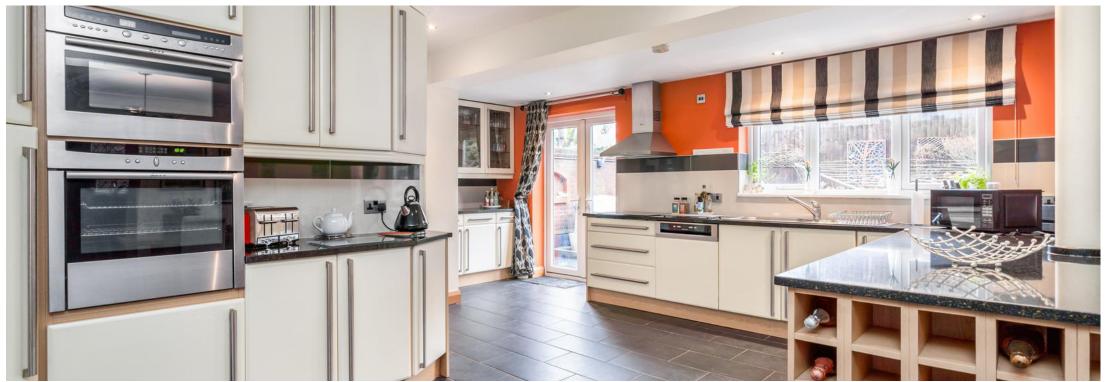

Upon entering, the porch with a guest cloakroom flows into a generous entrance hallway. This leads to a custom-designed kitchen and breakfast room, reflecting both functionality and style with integrated appliances and a secondary WC.

#### **FEATURES**

- Four Double Bedrooms
- En-Suite to Each Bedroom
- Large Bespoke Kitchen/Diner
- Utility, Two Guest Cloakrooms
- Well Maintained Private Garden
- Double Garage
- Walking Distance to Solihull Town Centre
- Easy Access to Motorway Networks