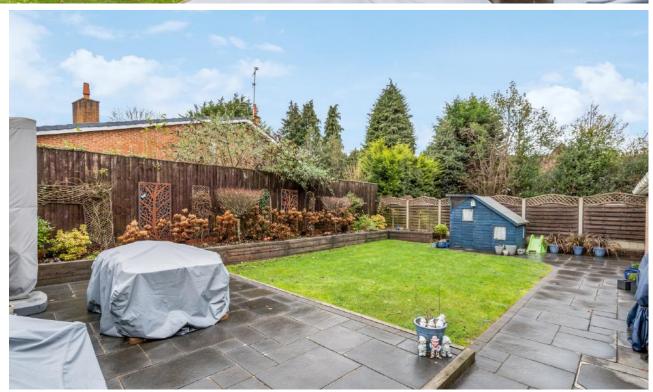

The galleried landing adds an air of sophistication, with a stunning oak and iron staircase. One bedroom further indulges with a walk-in wardrobe, offering ample storage.

The property's exterior is as inviting as its interior. The rear garden is a well maintained sanctuary, featuring a generous patio area and raised flower beds, ideal for relaxation or entertaining.