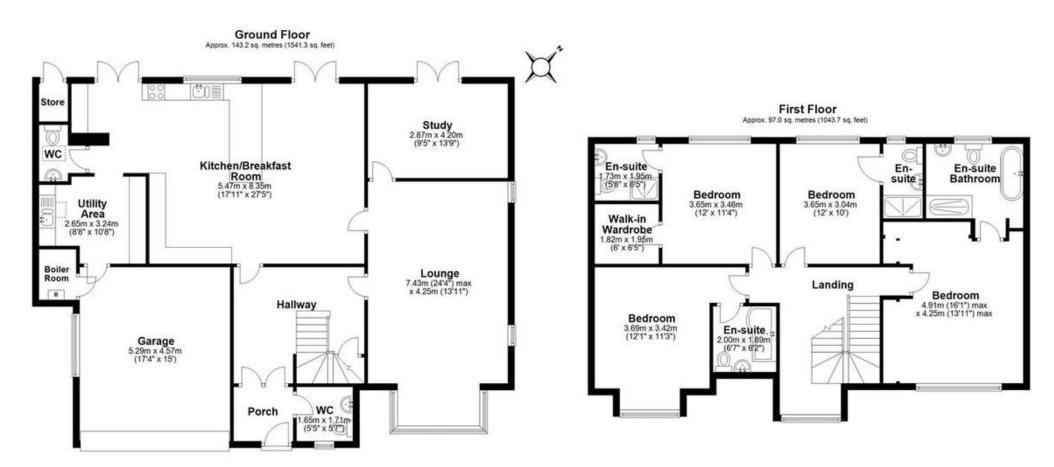

Upon entering, the porch with a guest cloakroom flows into a generous entrance hallway. This leads to a custom-designed kitchen and breakfast room, reflecting both functionality and style with integrated appliances and a secondary WC.

The spacious lounge, illuminated by a large bay window, provides a peaceful retreat. Adjacent, the study (which would also work perfectly as a playroom) with French doors, opens onto the garden, blending indoor comfort with outdoor serenity.

The downstairs area is a harmonious blend of elegance and practicality, with wonderful spacious feel, perfect for modern living.

The upstairs is a testament to thoughtful design, meeting that demand for multiple bathrooms – with each double bedroom benefitting from its own en-suite.

The galleried landing adds an air of sophistication, with a stunning oak and iron staircase. One bedroom further indulges with a walk-in wardrobe, offering ample storage.

The property's exterior is as inviting as its interior. The rear garden is a well maintained sanctuary, featuring a generous patio area and raised flower beds, ideal for relaxation or entertaining.

The double garage offers practicality and extra storage, complementing the home's overall appeal.

Total area: approx. 240.2 sq. metres (2585.0 sq. feet)

This floor plan is for illustration purposes only, this is not intended to be a measured/scaled survey or comply with RICS guidelines. All measurements (including total floor area) openings, orientation and floor area are approximate. No details are guaranteed, they cannot be related upon for any purpose and do not form part of any agreement. A party must rely upon its own inspection(s). No responsibility is taken for any error, omission, or mis-statement.