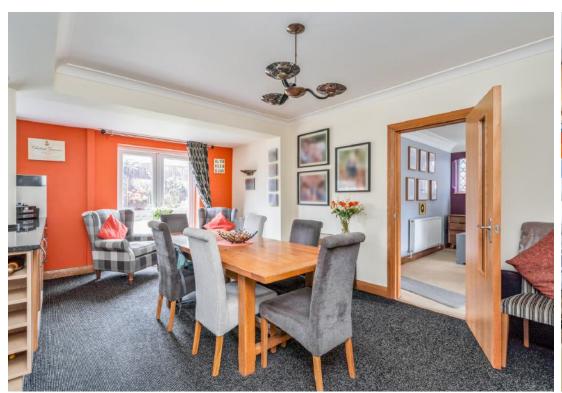

Upon entering, the porch with a guest cloakroom flows into a generous entrance hallway. This leads to a custom-designed kitchen and breakfast room, reflecting both functionality and style with integrated appliances and a secondary WC.