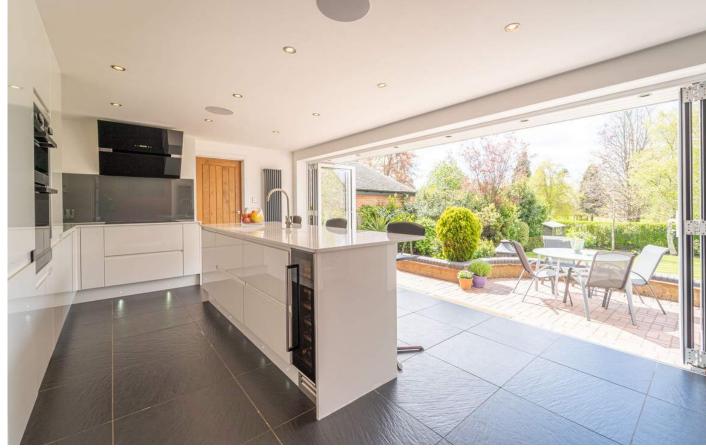

Through a useful enclosed, entrance porch the central hall immediately draws you to a delightful, modern fitted kitchen to the rear, benefitting from underfloor heating and blessed with fabulous views through full width bi-fold doors opening up onto the garden and Malvern Park behind. A useful utility and downstairs WC is just off the kitchen whilst at the opposite side is a sunny conservatory serving as a dining room.