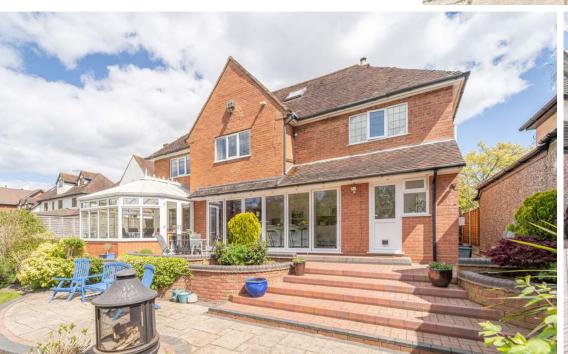

## 33 PARK AVENUE

With sweeping in and out drive, this attractive family home boasts a lovely modern fitted breakfast kitchen, utility, delightful front sitting room, lounge, conservatory and four double bedrooms including en-suite to master bedroom, and a gorgeous garden to the rear.

Through a useful enclosed, entrance porch the central hall immediately draws you to a delightful, modern fitted kitchen to the rear, benefitting from underfloor heating and blessed with fabulous views through full width bi-fold doors opening up onto the garden and Malvern Park behind. A useful utility and downstairs WC is just off the kitchen whilst at the opposite side is a sunny conservatory serving as a dining room.

The stunning rear garden, is immaculately presented with two lovely seating areas to soak up the sunshine in this delightful westerly facing garden. Mainly laid to lawn with lovely well stocked boarders this garden is further enhanced by amazing views onto Malvern Park. Its like having and extended garden without the maintenance!