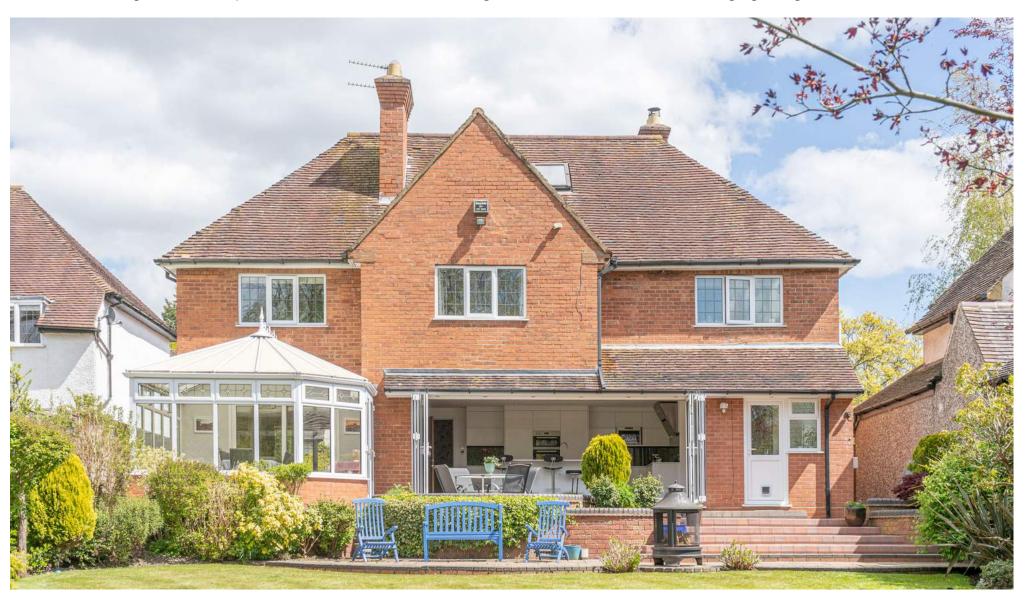

The stunning rear garden, is immaculately presented with two lovely seating areas to soak up the sunshine in this delightful westerly facing garden. Mainly laid to lawn with lovely well stocked boarders this garden is further enhanced by amazing views onto Malvern Park. Its like having and extended garden without the maintenance!

A charming dual aspect lounge runs from the back of the conservatory and there is another lovely sitting room used as a cosy TV room.

Upstairs the spacious landing leads to four generous double bedrooms. The master bedroom boasts extensive fitted wardrobes, a delightful en-suite bathroom with underfloor heating and fabulous views onto Malvern Park. Three further double bedrooms share a beautiful family bathroom.