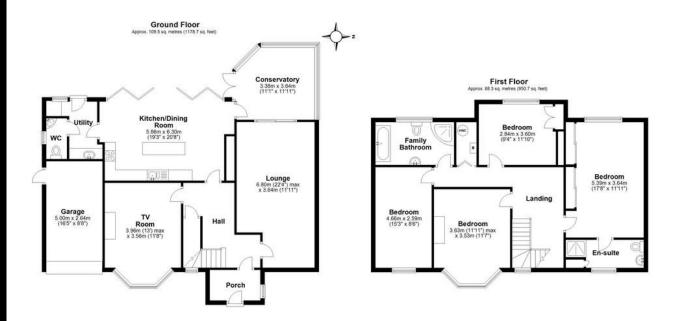

## 33 PARK AVENUE

With sweeping in and out drive, this attractive family home boasts a lovely modern fitted breakfast kitchen, utility, delightful front sitting room, lounge, conservatory and four double bedrooms including en-suite to master bedroom, and a gorgeous garden to the rear.

Through a useful enclosed, entrance porch the central hall immediately draws you to a delightful, modern fitted kitchen to the rear, benefitting from underfloor heating and blessed with fabulous views through full width bi-fold doors opening up onto the garden and Malvern Park behind. A useful utility and downstairs WC is just off the kitchen whilst at the opposite side is a sunny conservatory serving as a dining room.

A charming dual aspect lounge runs from the back of the conservatory and there is another lovely sitting room used as a cosy TV room.

Upstairs the spacious landing leads to four generous double bedrooms. The master bedroom boasts extensive fitted wardrobes, a delightful en-suite bathroom with underfloor heating and fabulous views onto Malvern Park. Three further double bedrooms share a beautiful family bathroom.

#### SIZE

Total - 2100 SQ FEET.

#### Total area: approx. 197.8 sq. metres (2129.4 sq. feet)

Please note this plan is for illustration purposes only, this is not intended to be a measured survey or comply with PIICS guidines. All measurements are approximate and should be checked by prospective buyers/lenants. No responsibility is laken for any error, consists, or mis-statement.