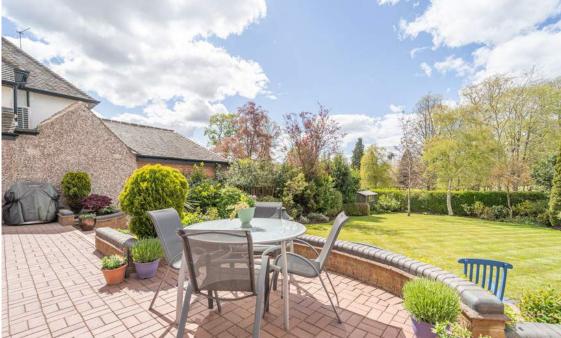

The stunning rear garden, is immaculately presented with two lovely seating areas to soak up the sunshine in this delightful westerly facing garden. Mainly laid to lawn with lovely well stocked boarders this garden is further enhanced by amazing views onto Malvern Park. Its like having and extended garden without the maintenance!