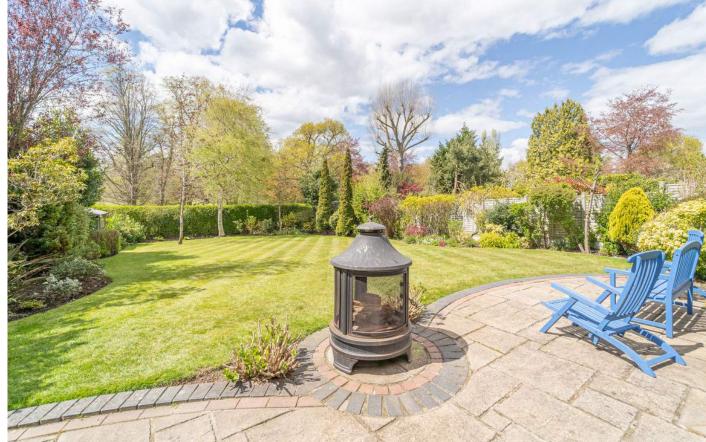

The stunning rear garden, is immaculately presented with two lovely seating areas to soak up the sunshine in this delightful westerly facing garden. Mainly laid to lawn with lovely well stocked boarders this garden is further enhanced by amazing views onto Malvern Park. Its like having and extended garden without the maintenance!