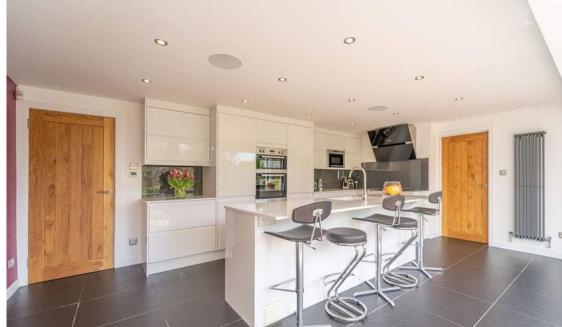

Through a useful enclosed, entrance porch the central hall immediately draws you to a delightful, modern fitted kitchen to the rear, benefitting from underfloor heating and blessed with fabulous views through full width bi-fold doors opening up onto the garden and Malvern Park behind. A useful utility and downstairs WC is just off the kitchen whilst at the opposite side is a sunny conservatory serving as a dining room.