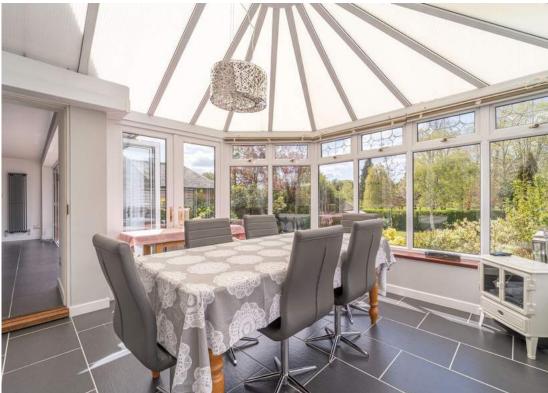

Through a useful enclosed, entrance porch the central hall immediately draws you to a delightful, modern fitted kitchen to the rear, benefitting from underfloor heating and blessed with fabulous views through full width bi-fold doors opening up onto the garden and Malvern Park behind. A useful utility and downstairs WC is just off the kitchen whilst at the opposite side is a sunny conservatory serving as a dining room.