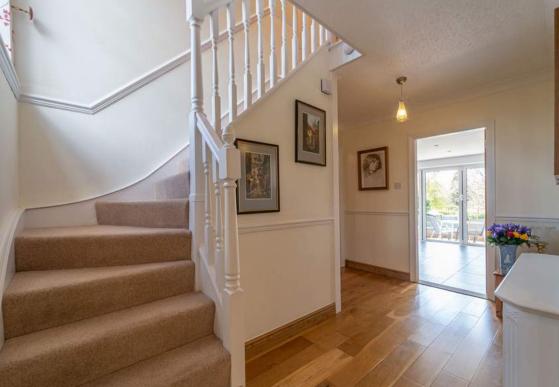

Through a useful enclosed, entrance porch the central hall immediately draws you to a delightful, modern fitted kitchen to the rear, benefitting from underfloor heating and blessed with fabulous views through full width bi-fold doors opening up onto the garden and Malvern Park behind. A useful utility and downstairs WC is just off the kitchen whilst at the opposite side is a sunny conservatory serving as a dining room.