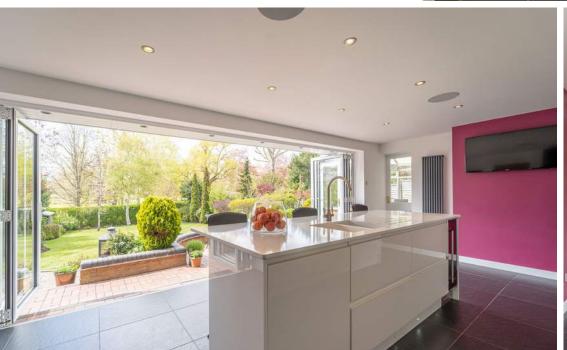

Through a useful enclosed, entrance porch the central hall immediately draws you to a delightful, modern fitted kitchen to the rear, benefitting from underfloor heating and blessed with fabulous views through full width bi-fold doors opening up onto the garden and Malvern Park behind. A useful utility and downstairs WC is just off the kitchen whilst at the opposite side is a sunny conservatory serving as a dining room.