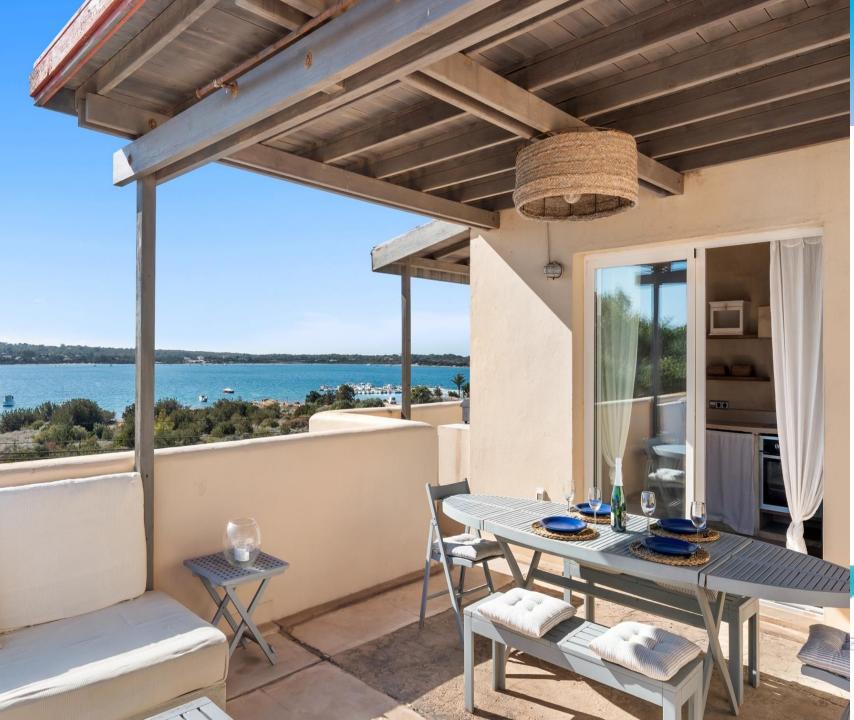

## A31 FORMENTERA LA SAVINA 2 BEDROOMS PENTHOUSE

Bathrooms 2

PENTHOUSE

LA SAVINA

2 x Terrace

<sup>1</sup> 70 sqm

Brand new penthouse Sea View - Terraces Close to the best beaches

Laffittacase

Luxury penthouse in Formentera in a prime location near the island's best beaches.

•Stunning views: Spacious 2 x terraces and a 25 m<sup>2</sup> solarium for breathtaking sunsets.

- •Elegant design: 70 m<sup>2</sup>, Duplex, with 2 stylish bedrooms and 2 designer bathrooms.
- •Two kitchens: One on each floor, including a rooftop kitchen for outdoor dining.
- •Tourist license: High rental potential with strong returns.
- •Exclusive & modern: Premium finishes, elegant decor, and close to top attractions.
- •Smart investment: Strong seasonal demand in one of the Mediterranean's most sought-after locations.
- **Contact us** for details or a private viewing!