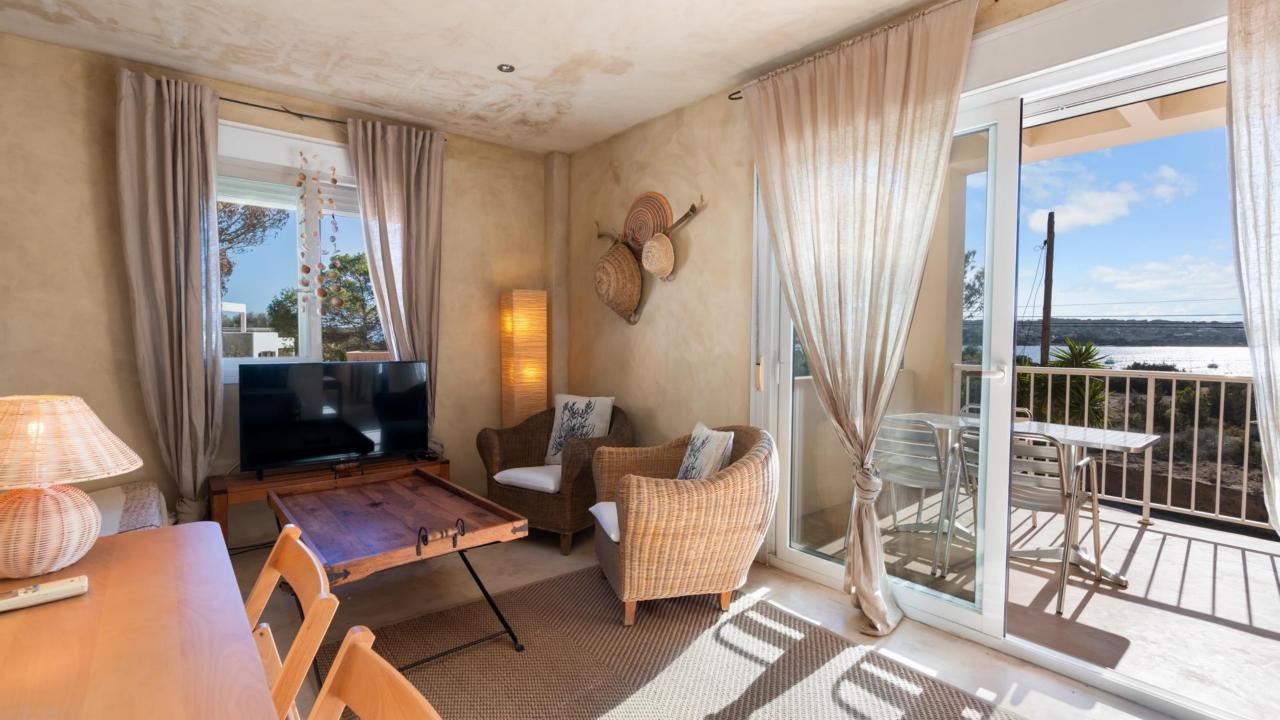

## A31 FORMENTERA LA SAVINA 2 BEDROOMS PENTHOUSE

Bathrooms 2

PENTHOUSE

LA SAVINA

2 x Terrace

<sup>1</sup> 70 sqm

Brand new penthouse Sea View - Terraces Close to the best beaches

Laffittacase

Luxury penthouse in Formentera in a prime location near the island's best beaches.

•Stunning views: Spacious 2 x terraces and a 25 m<sup>2</sup> solarium for breathtaking sunsets.

- •Elegant design: 70 m<sup>2</sup>, Duplex, with 2 stylish bedrooms and 2 designer bathrooms.
- •Two kitchens: One on each floor, including a rooftop kitchen for outdoor dining.
- •Tourist license: High rental potential with strong returns.
- •Exclusive & modern: Premium finishes, elegant decor, and close to top attractions.
- •Smart investment: Strong seasonal demand in one of the Mediterranean's most sought-after locations.
- **Contact us** for details or a private viewing!