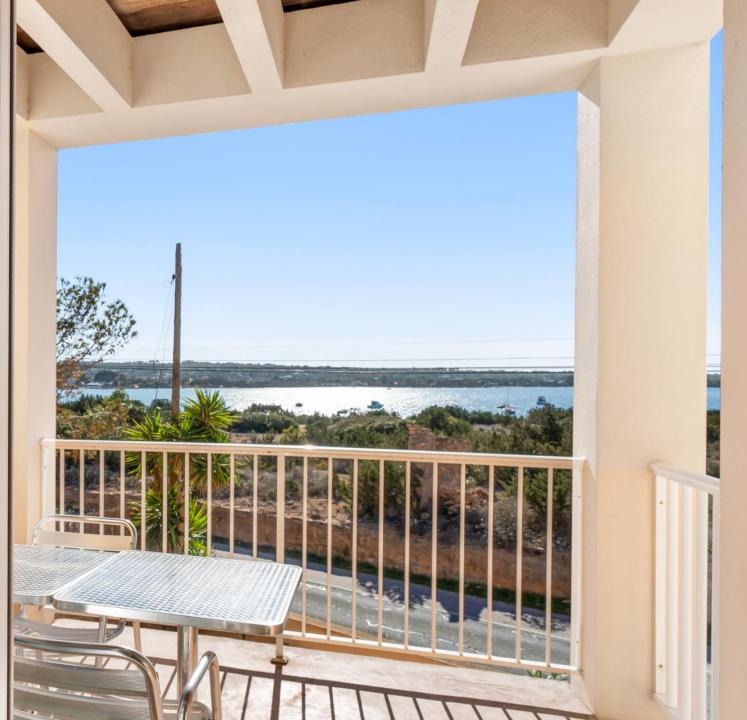

## A31 FORMENTERA LA SAVINA 2 BEDROOMS PENTHOUSE

Bathrooms 2

PENTHOUSE

LA SAVINA

2 x Terrace

<sup>1</sup> 70 sqm

Brand new penthouse Sea View - Terraces Close to the best beaches

Laffittacase

Luxury penthouse in Formentera in a prime location near the island's best beaches.

•Stunning views: Spacious 2 x terraces and a 25 m<sup>2</sup> solarium for breathtaking sunsets.

- •Elegant design: 70 m<sup>2</sup>, Duplex, with 2 stylish bedrooms and 2 designer bathrooms.
- •Two kitchens: One on each floor, including a rooftop kitchen for outdoor dining.
- •Tourist license: High rental potential with strong returns.
- •Exclusive & modern: Premium finishes, elegant decor, and close to top attractions.
- •Smart investment: Strong seasonal demand in one of the Mediterranean's most sought-after locations.
- **Contact us** for details or a private viewing!