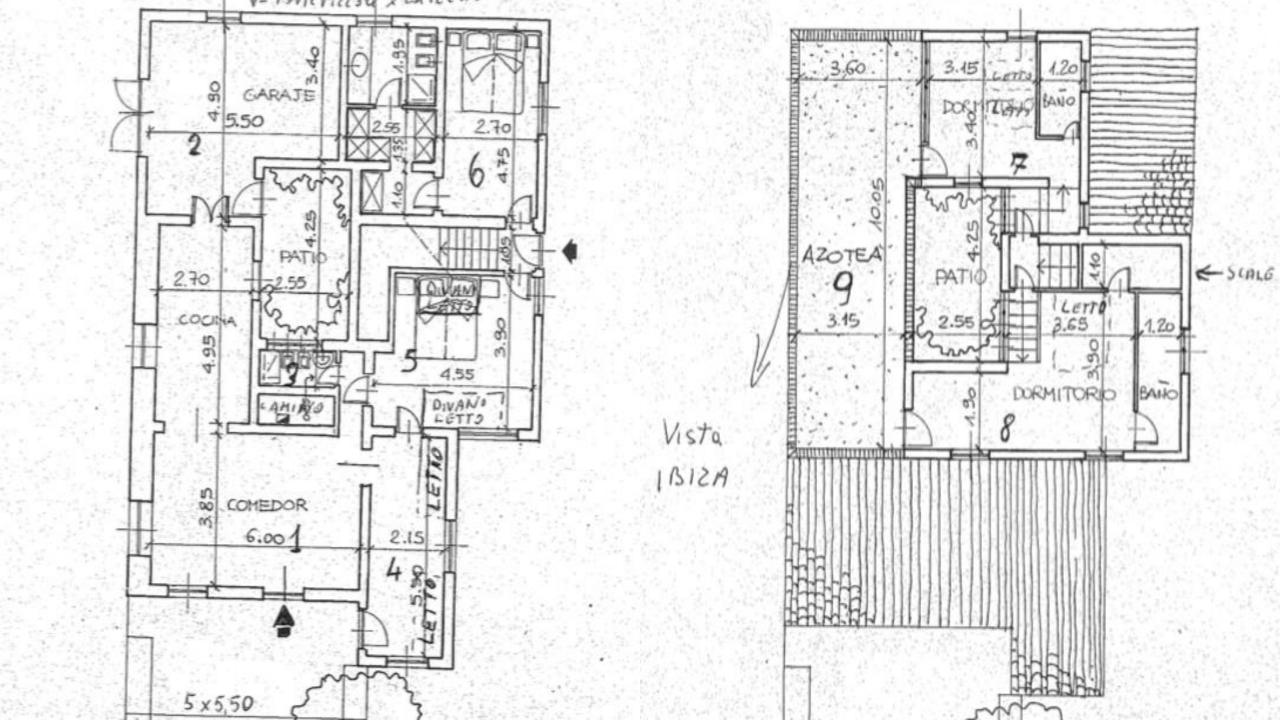

A perfect place to create unforgettable memories and enjoy all that this extraordinary island has to offer.

The house consists of five bedrooms, four bathrooms, a beautiful and comfortable living room with a fireplace for the cooler seasons, a full kitchen, and a large garage.

It is spread over two floors: the ground floor part where we find the living room, kitchen, three bedrooms, and two bathrooms, while on the first floor there are two bedrooms with two en-suite bathrooms and this terrace with a wonderful view.