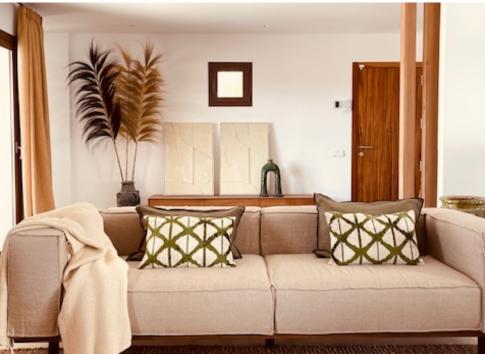

Inside, the atmosphere is one of warm welcome and refined simplicity, furnished with high-quality pieces, personally selected by the famous island's stylish Olga.

The five bedrooms each accompanied by their own bathrooms have been finely decorated. The rooms are bright and airy, enriched with design details and high-quality furnishings that add a touch of glamour. Large windows allow natural light to flow freely, creating a sense of continuity between the indoor and outdoor spaces.