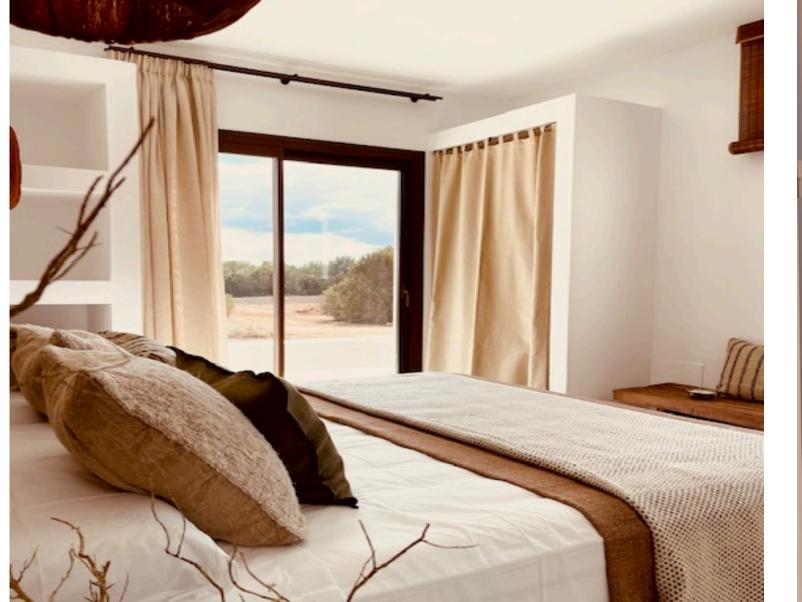

Inside, the atmosphere is one of warm welcome and refined simplicity, furnished with high-quality pieces, personally selected by the famous island's stylish Olga.

The five bedrooms each accompanied by their own bathrooms have been finely decorated. The rooms are bright and airy, enriched with design details and high-quality furnishings that add a touch of glamour. Large windows allow natural light to flow freely, creating a sense of continuity between the indoor and outdoor spaces.