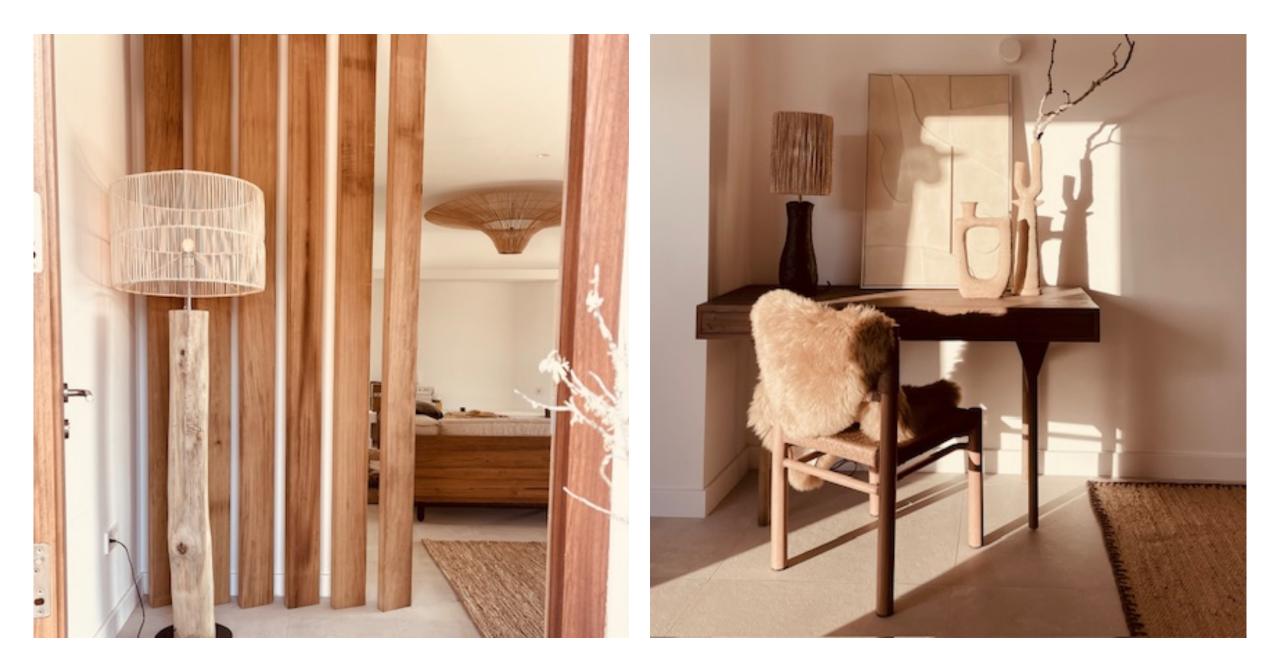

Inside, the atmosphere is one of warm welcome and refined simplicity, furnished with high-quality pieces, personally selected by the famous island's stylish Olga.

The five bedrooms each accompanied by their own bathrooms have been finely decorated. The rooms are bright and airy, enriched with design details and high-quality furnishings that add a touch of glamour. Large windows allow natural light to flow freely, creating a sense of continuity between the indoor and outdoor spaces.