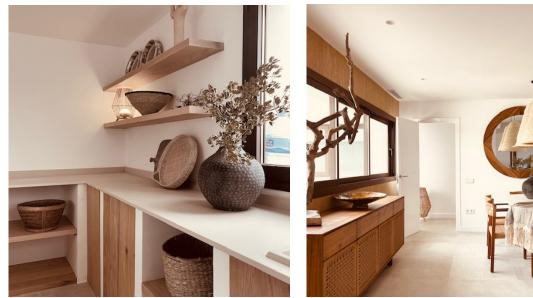

Inside, the atmosphere is one of warm welcome and refined simplicity, furnished with high-quality pieces, personally selected by the famous island's stylish Olga.

The five bedrooms each accompanied by their own bathrooms have been finely decorated. The rooms are bright and airy, enriched with design details and high-quality furnishings that add a touch of glamour. Large windows allow natural light to flow freely, creating a sense of continuity between the indoor and outdoor spaces.