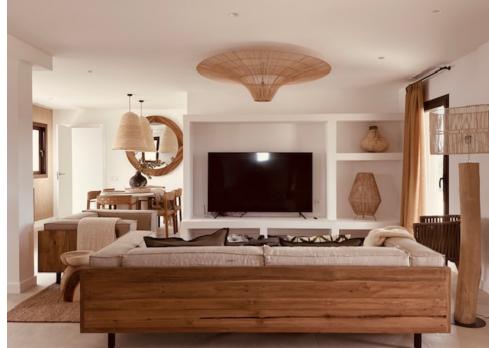

Inside, the atmosphere is one of warm welcome and refined simplicity, furnished with high-quality pieces, personally selected by the famous island's stylish Olga.

The five bedrooms each accompanied by their own bathrooms have been finely decorated. The rooms are bright and airy, enriched with design details and high-quality furnishings that add a touch of glamour. Large windows allow natural light to flow freely, creating a sense of continuity between the indoor and outdoor spaces.