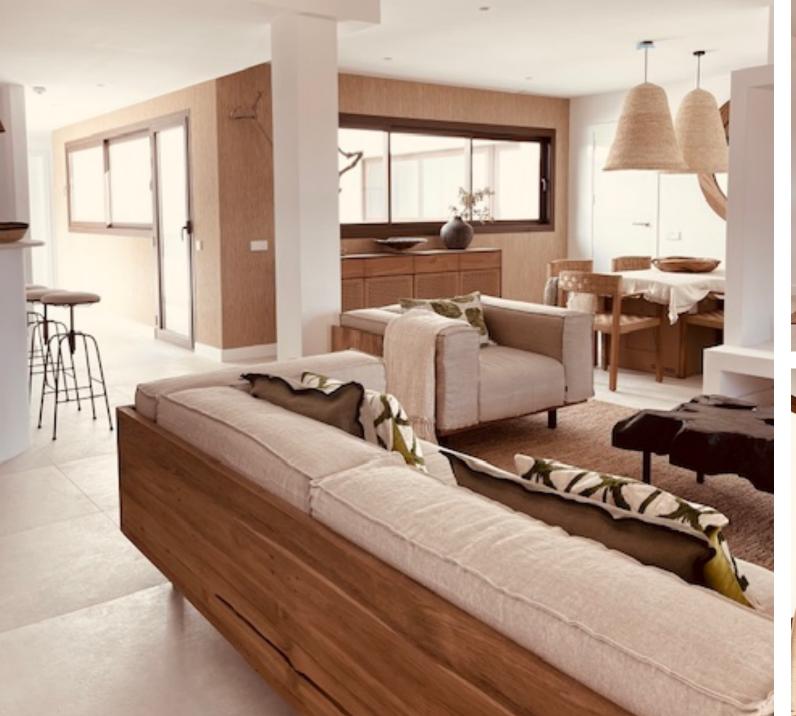

Inside, the atmosphere is one of warm welcome and refined simplicity, furnished with high-quality pieces, personally selected by the famous island's stylish Olga.

The five bedrooms each accompanied by their own bathrooms have been finely decorated. The rooms are bright and airy, enriched with design details and high-quality furnishings that add a touch of glamour. Large windows allow natural light to flow freely, creating a sense of continuity between the indoor and outdoor spaces.