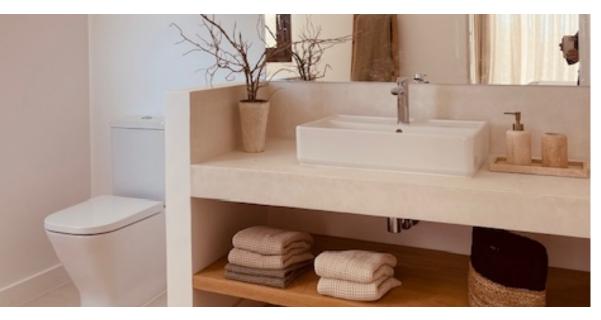

Inside, the atmosphere is one of warm welcome and refined simplicity, furnished with high-quality pieces, personally selected by the famous island's stylish Olga.

The five bedrooms each accompanied by their own bathrooms have been finely decorated. The rooms are bright and airy, enriched with design details and high-quality furnishings that add a touch of glamour. Large windows allow natural light to flow freely, creating a sense of continuity between the indoor and outdoor spaces.