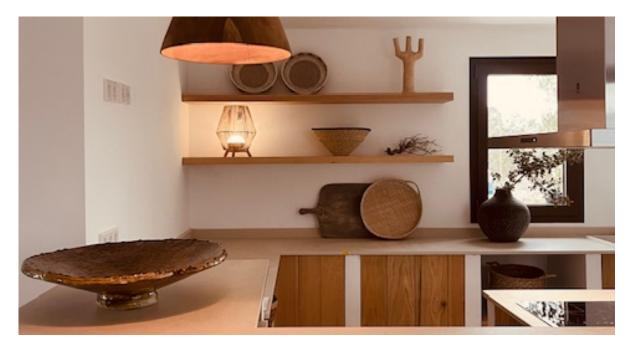

Inside, the atmosphere is one of warm welcome and refined simplicity, furnished with high-quality pieces, personally selected by the famous island's stylish Olga.

The five bedrooms each accompanied by their own bathrooms have been finely decorated. The rooms are bright and airy, enriched with design details and high-quality furnishings that add a touch of glamour. Large windows allow natural light to flow freely, creating a sense of continuity between the indoor and outdoor spaces.