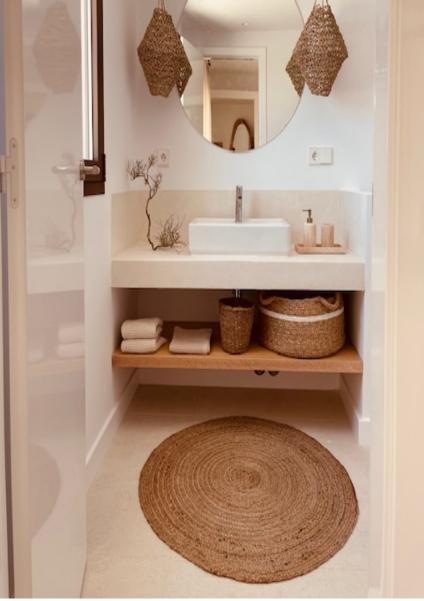

Inside, the atmosphere is one of warm welcome and refined simplicity, furnished with high-quality pieces, personally selected by the famous island's stylish Olga.

The five bedrooms each accompanied by their own bathrooms have been finely decorated. The rooms are bright and airy, enriched with design details and high-quality furnishings that add a touch of glamour. Large windows allow natural light to flow freely, creating a sense of continuity between the indoor and outdoor spaces.