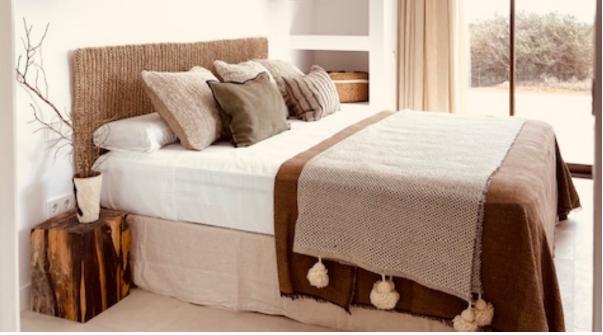

Inside, the atmosphere is one of warm welcome and refined simplicity, furnished with high-quality pieces, personally selected by the famous island's stylish Olga.

The five bedrooms each accompanied by their own bathrooms have been finely decorated. The rooms are bright and airy, enriched with design details and high-quality furnishings that add a touch of glamour. Large windows allow natural light to flow freely, creating a sense of continuity between the indoor and outdoor spaces.