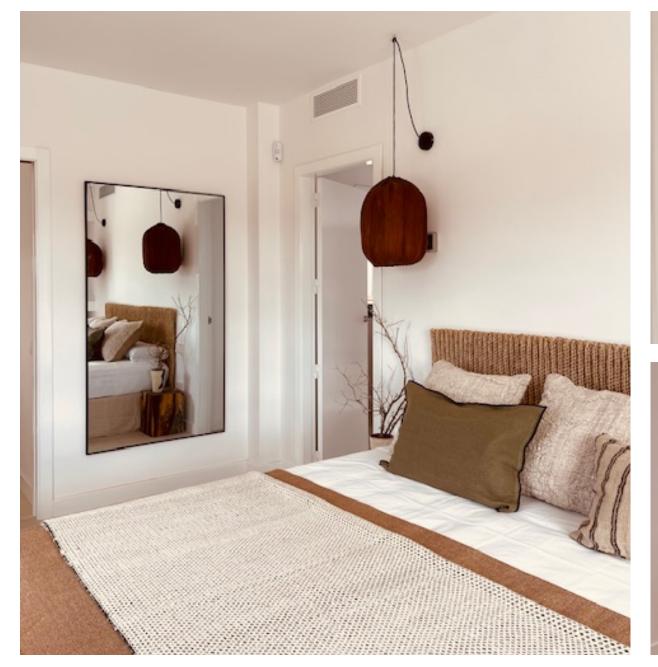

Inside, the atmosphere is one of warm welcome and refined simplicity, furnished with high-quality pieces, personally selected by the famous island's stylish Olga.

The five bedrooms each accompanied by their own bathrooms have been finely decorated. The rooms are bright and airy, enriched with design details and high-quality furnishings that add a touch of glamour. Large windows allow natural light to flow freely, creating a sense of continuity between the indoor and outdoor spaces.