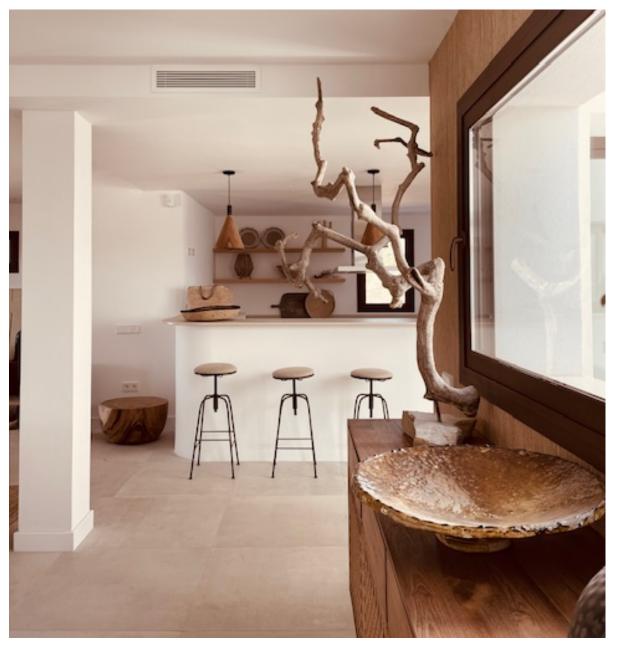

Inside, the atmosphere is one of warm welcome and refined simplicity, furnished with high-quality pieces, personally selected by the famous island's stylish Olga.

The five bedrooms each accompanied by their own bathrooms have been finely decorated. The rooms are bright and airy, enriched with design details and high-quality furnishings that add a touch of glamour. Large windows allow natural light to flow freely, creating a sense of continuity between the indoor and outdoor spaces.