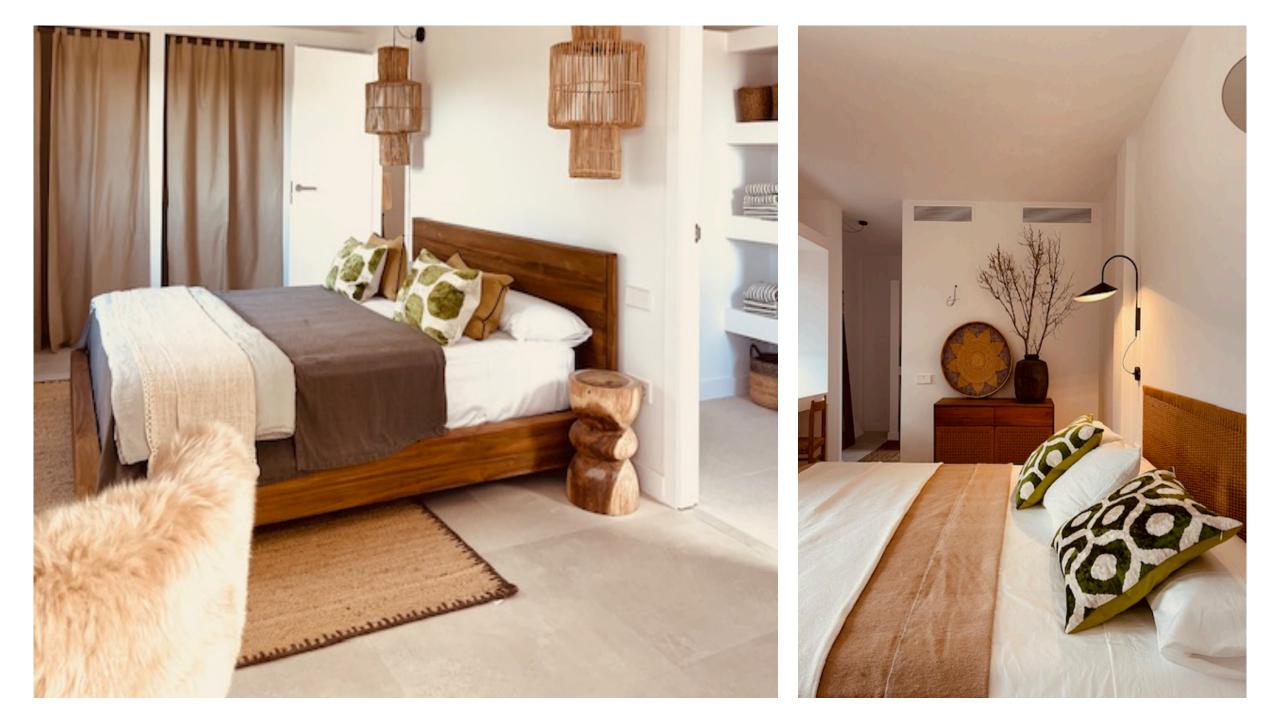

Inside, the atmosphere is one of warm welcome and refined simplicity, furnished with high-quality pieces, personally selected by the famous island's stylish Olga.

The five bedrooms each accompanied by their own bathrooms have been finely decorated. The rooms are bright and airy, enriched with design details and high-quality furnishings that add a touch of glamour. Large windows allow natural light to flow freely, creating a sense of continuity between the indoor and outdoor spaces.