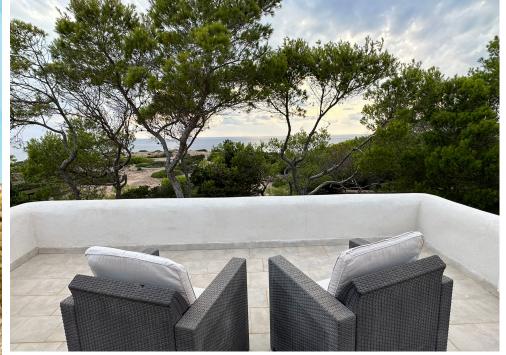

Large windows open onto a covered terrace overlooking the sea and very comfortable throughout the year.

Also on the ground floor we find access to the tower itself with an even more spectacular view. The tower contains another double bedroom with its own en-suite bathroom.

A second terrace has another spectacular of the sea.