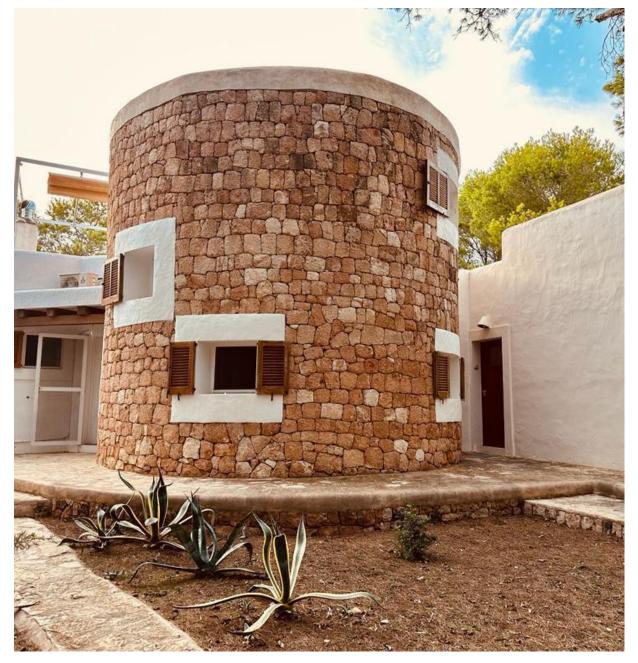

## THE APARTMENT

The tower apartment is located in this corner of paradise right in front of the island of Es Vedra with the most breath-taking sunset view to be appreciated every day.

On the ground floor we have a large living room and dining room, a very functional complete kitchen and a double bedroom with its own en-suite bathroom.

Large windows open onto a covered terrace overlooking the sea and very comfortable throughout the year.

Also on the ground floor we find access to the tower itself with an even more spectacular view. The tower contains another double bedroom with its own en-suite bathroom.