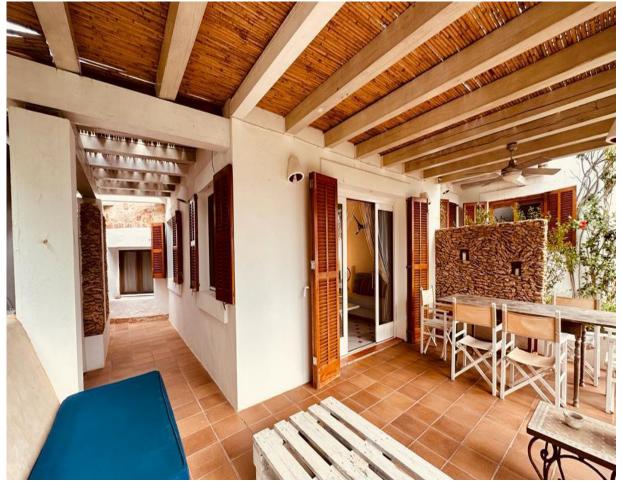

## THE APARTMENT

The tower apartment is located in this corner of paradise right in front of the island of Es Vedra with the most breath-taking sunset view to be appreciated every day.

On the ground floor we have a large living room and dining room, a very functional complete kitchen and a double bedroom with its own en-suite bathroom.

Large windows open onto a covered terrace overlooking the sea and very comfortable throughout the year.

Also on the ground floor we find access to the tower itself with an even more spectacular view. The tower contains another double bedroom with its own en-suite bathroom.