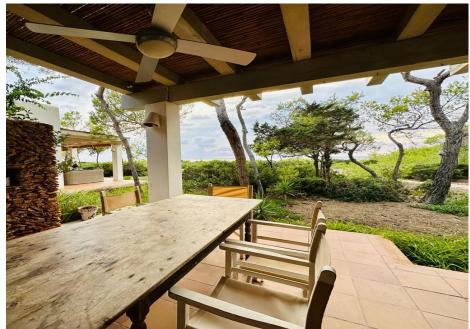

## THE APARTMENT

The tower apartment is located in this corner of paradise right in front of the island of Es Vedra with the most breath-taking sunset view to be appreciated every day.

On the ground floor we have a large living room and dining room, a very functional complete kitchen and a double bedroom with its own en-suite bathroom.

Large windows open onto a covered terrace overlooking the sea and very comfortable throughout the year.

Also on the ground floor we find access to the tower itself with an even more spectacular view. The tower contains another double bedroom with its own en-suite bathroom.