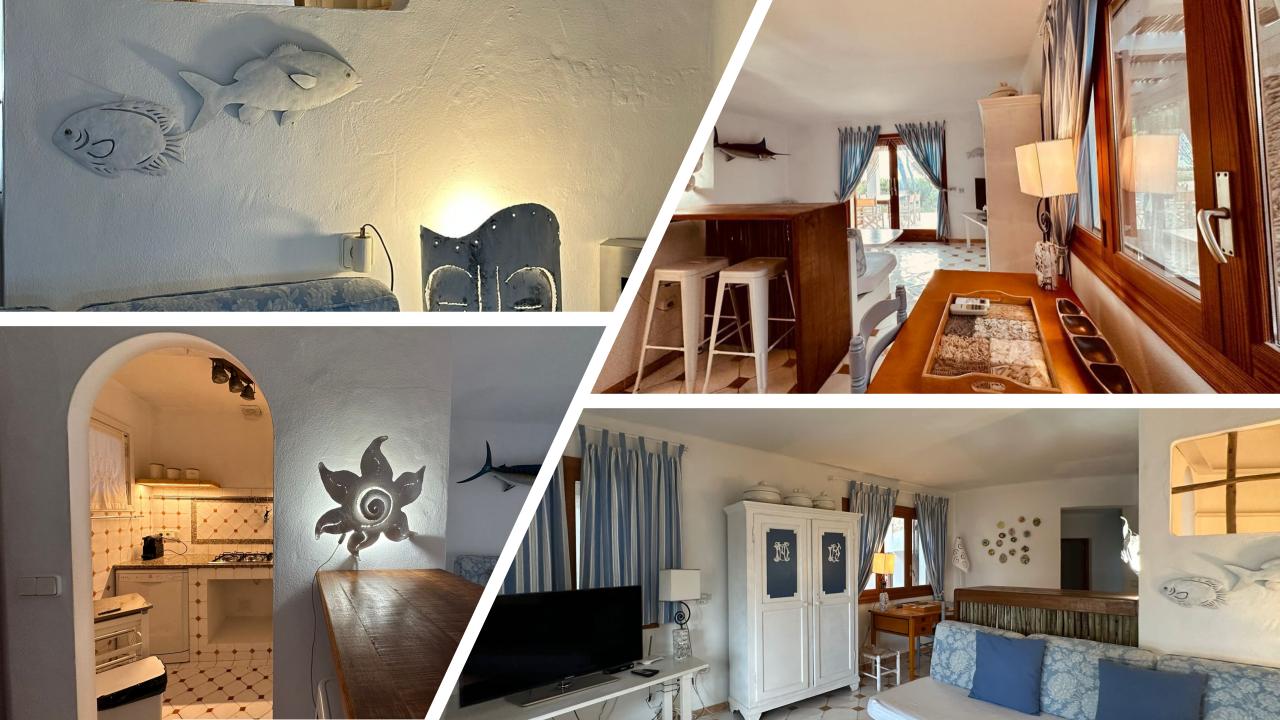

## THE APARTMENT

The tower apartment is located in this corner of paradise right in front of the island of Es Vedra with the most breath-taking sunset view to be appreciated every day.

On the ground floor we have a large living room and dining room, a very functional complete kitchen and a double bedroom with its own en-suite bathroom.