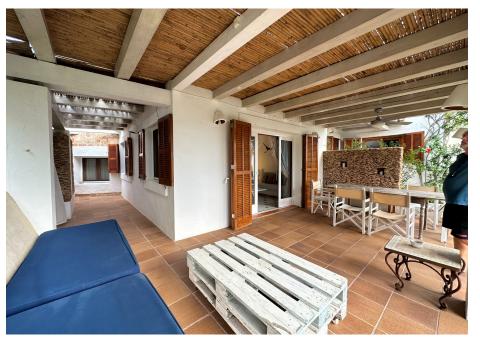

## THE APARTMENT

The tower apartment is located in this corner of paradise right in front of the island of Es Vedra with the most breath-taking sunset view to be appreciated every day.

On the ground floor we have a large living room and dining room, a very functional complete kitchen and a double bedroom with its own en-suite bathroom.

Large windows open onto a covered terrace overlooking the sea and very comfortable throughout the year.

Also on the ground floor we find access to the tower itself with an even more spectacular view. The tower contains another double bedroom with its own en-suite bathroom.