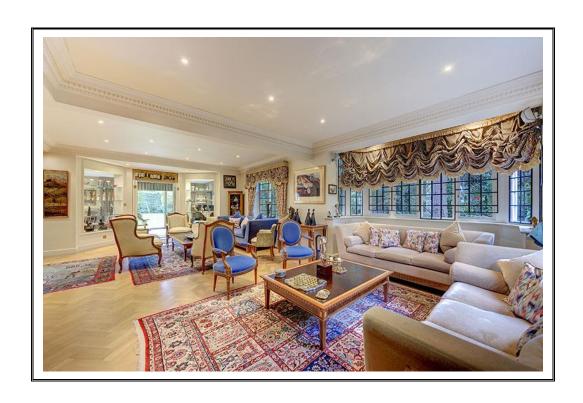

## **ACCOMMODATION & AMENITIES**

Entrance Hall, 30' Drawing Room, 28' Family Room, Dining Room, Kitchen/Breakfast Room, Utility Room, Self- Contained Apartment with Kitchenette and En Suite Bathroom, Guest Cloakroom, Master Bedroom with En Suite Dressing Room and Bathroom, 5 Further Bedrooms, Family Bathroom, Sauna, Roof Terrace, Loft Playroom, Integral Double Garage, Off Street Parking for 3 to 4 cars, Mature 110' Rear Garden, Gated Front Garden.