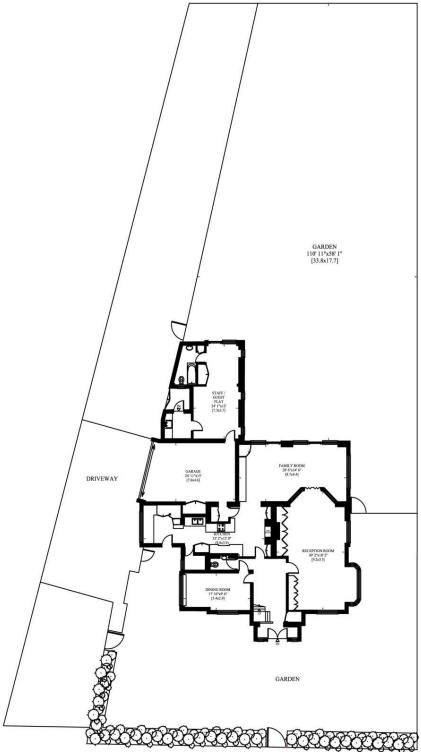

## **ACCOMMODATION & AMENITIES**

Entrance Hall, 30' Drawing Room, 28' Family Room, Dining Room, Kitchen/Breakfast Room, Utility Room, Self- Contained Apartment with Kitchenette and En Suite Bathroom, Guest Cloakroom, Master Bedroom with En Suite Dressing Room and Bathroom, 5 Further Bedrooms, Family Bathroom, Sauna, Roof Terrace, Loft Playroom, Integral Double Garage, Off Street Parking for 3 to 4 cars, Mature 110' Rear Garden, Gated Front Garden.

## SHELDON AVENUE LONDON N6

Gross Internal Area:

Gross Internal Area: Excluding Under 1.5m

520 Sq. metres 5599 Sq.feet 452 Sq. metres 4869 Sq.feet

GROUND FLOOR