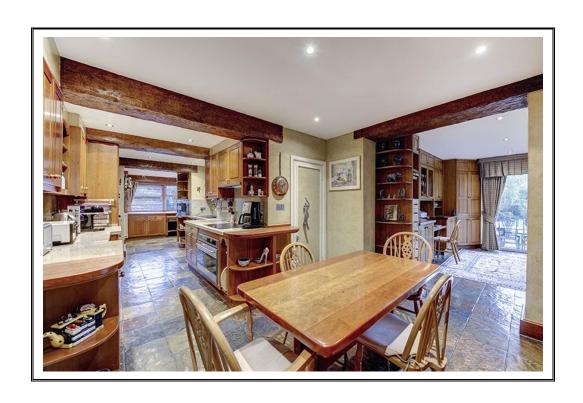

## SHELDON AVENUE HIGHGATE N6

A bright and spacious Detached house located at the favored end of this highly sought-after tree lined avenue located close to Kenwood, The Heath and Highgate Village.

Offering 3 large reception rooms, a modern fitted kitchen breakfast room, an integral double garage and a self-contained guest flat/home office on the ground floor, and over the upper floors there is a large master bedroom with an en-suite dressing room and bathroom, 5 further bedrooms, a family bathroom, sauna, access onto a large roof terrace and loft play room that could be enlarged STPP.

## **ACCOMMODATION & AMENITIES**

Entrance Hall, 30' Drawing Room, 28' Family Room, Dining Room, Kitchen/Breakfast Room, Utility Room, Self- Contained Apartment with Kitchenette and En Suite Bathroom, Guest Cloakroom, Master Bedroom with En Suite Dressing Room and Bathroom, 5 Further Bedrooms, Family Bathroom, Sauna, Roof Terrace, Loft Playroom, Integral Double Garage, Off Street Parking for 3 to 4 cars, Mature 110' Rear Garden, Gated Front Garden.