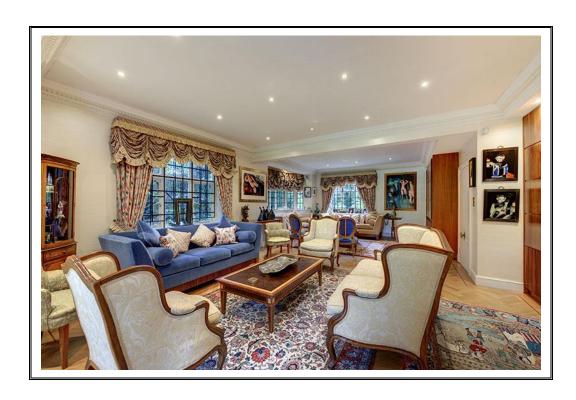

## **ACCOMMODATION & AMENITIES**

Entrance Hall, 30' Drawing Room, 28' Family Room, Dining Room, Kitchen/Breakfast Room, Utility Room, Self- Contained Apartment with Kitchenette and En Suite Bathroom, Guest Cloakroom, Master Bedroom with En Suite Dressing Room and Bathroom, 5 Further Bedrooms, Family Bathroom, Sauna, Roof Terrace, Loft Playroom, Integral Double Garage, Off Street Parking for 3 to 4 cars, Mature 110' Rear Garden, Gated Front Garden.