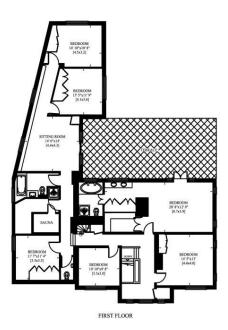

## **ACCOMMODATION & AMENITIES**

Entrance Hall, 30' Drawing Room, 28' Family Room, Dining Room, Kitchen/Breakfast Room, Utility Room, Self- Contained Apartment with Kitchenette and En Suite Bathroom, Guest Cloakroom, Master Bedroom with En Suite Dressing Room and Bathroom, 5 Further Bedrooms, Family Bathroom, Sauna, Roof Terrace, Loft Playroom, Integral Double Garage, Off Street Parking for 3 to 4 cars, Mature 110' Rear Garden, Gated Front Garden.

## SHELDON AVENUE LONDON N6

Gross Internal Area:

Gross Internal Area: Excluding Under 1.5m

520 Sq. metres 5599 Sq.feet 452 Sq. metres 4869 Sq.feet

GROUND FLOOR