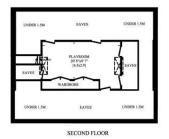

## SHELDON AVENUE HIGHGATE N6

A bright and spacious Detached house located at the favored end of this highly sought-after tree lined avenue located close to Kenwood, The Heath and Highgate Village.

Offering 3 large reception rooms, a modern fitted kitchen breakfast room, an integral double garage and a self-contained guest flat/home office on the ground floor, and over the upper floors there is a large master bedroom with an en-suite dressing room and bathroom, 5 further bedrooms, a family bathroom, sauna, access onto a large roof terrace and loft play room that could be enlarged STPP.

## SHELDON AVENUE LONDON N6

Gross Internal Area:

Gross Internal Area: Excluding Under 1.5m

520 Sq. metres 5599 Sq.feet 452 Sq. metres 4869 Sq.feet

GROUND FLOOR