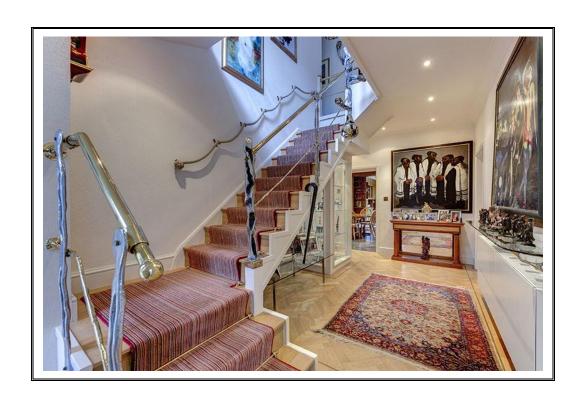

## **ACCOMMODATION & AMENITIES**

Entrance Hall, 30' Drawing Room, 28' Family Room, Dining Room, Kitchen/Breakfast Room, Utility Room, Self- Contained Apartment with Kitchenette and En Suite Bathroom, Guest Cloakroom, Master Bedroom with En Suite Dressing Room and Bathroom, 5 Further Bedrooms, Family Bathroom, Sauna, Roof Terrace, Loft Playroom, Integral Double Garage, Off Street Parking for 3 to 4 cars, Mature 110' Rear Garden, Gated Front Garden.