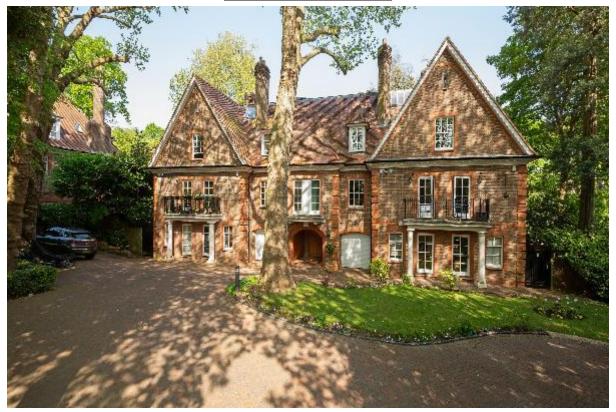

## MARESFIELD GARDENS HAMPSTEAD, NW3

A beautifully appointed and elegant 3-bedroom, 2-bathroom first floor apartment which extends to 2653 sq ft, (246 sq mt) with the added advantage of having a self-contained 1-bedroom intercommunicating guest/carers flat.

This unique home is located within this attractive gated development which is set back from the road on Maresfield Gardens, conveniently situated moments from the amenities of Hampstead Village and also to transport into Central London from the nearby Finchley Road.