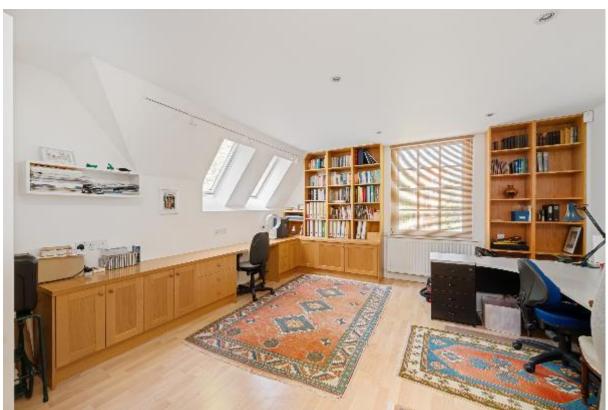

The apartment spans half of the first floor and comprises; large entrance hallway, a fantastic, bright and spacious 43' reception with a large lounge area, dining area and French doors opening onto a pretty balcony, a separate fully fitted kitchen/breakfast room, main bedroom with fitted wardrobes and en suite shower room, 2 further double bedrooms (1 En Suite), guest cloakroom and utility room. The property also benefits from a self-contained 1 bedroom apartment with interconnecting and independent access, comprising: a 20' x 15' living room/work room/office with fitted kitchenette, a double bedroom and separate bathroom. Finally, the property has 2 off street parking spaces behind the secure gates.