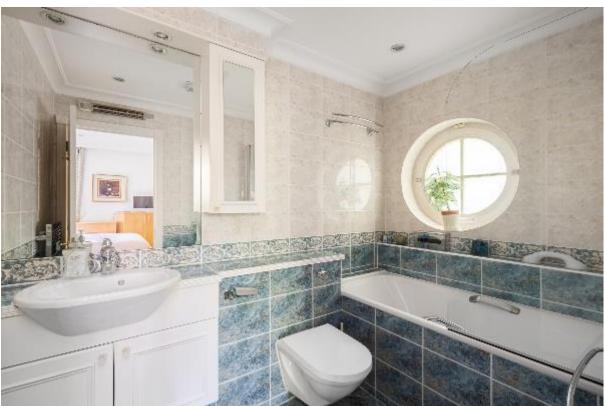

The apartment spans half of the first floor and comprises; large entrance hallway, a fantastic, bright and spacious 43' reception with a large lounge area, dining area and French doors opening onto a pretty balcony, a separate fully fitted kitchen/breakfast room, main bedroom with fitted wardrobes and en suite shower room, 2 further double bedrooms (1 En Suite), guest cloakroom and utility room. The property also benefits from a self-contained 1 bedroom apartment with interconnecting and independent access, comprising: a 20' x 15' living room/work room/office with fitted kitchenette, a double bedroom and separate bathroom. Finally, the property has 2 off street parking spaces behind the secure gates.