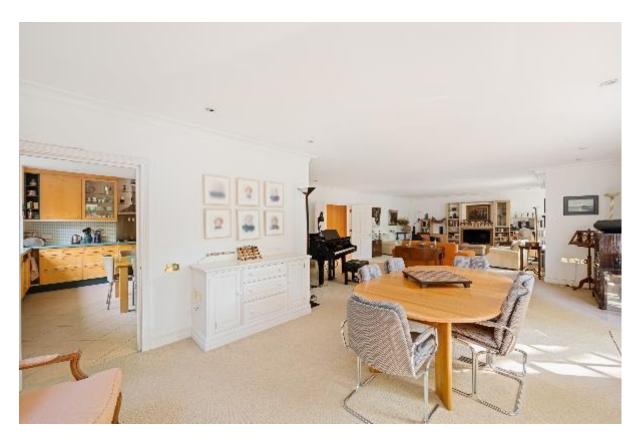

The apartment spans half of the first floor and comprises; large entrance hallway, a fantastic, bright and spacious 43' reception with a large lounge area, dining area and French doors opening onto a pretty balcony, a separate fully fitted kitchen/breakfast room, main bedroom with fitted wardrobes and en suite shower room, 2 further double bedrooms (1 En Suite), guest cloakroom and utility room. The property also benefits from a self-contained 1 bedroom apartment with interconnecting and independent access, comprising: a 20' x 15' living room/work room/office with fitted kitchenette, a double bedroom and separate bathroom. Finally, the property has 2 off street parking spaces behind the secure gates.