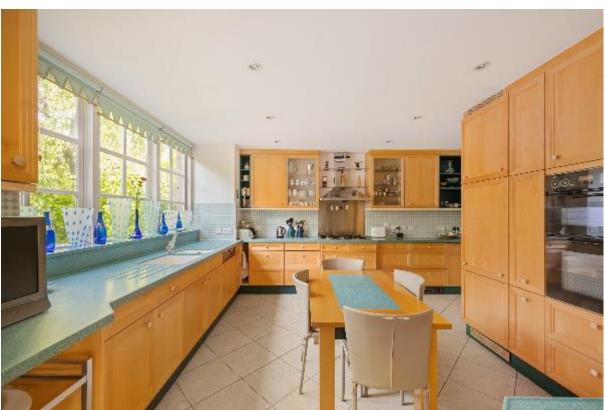

The apartment spans half of the first floor and comprises; large entrance hallway, a fantastic, bright and spacious 43' reception with a large lounge area, dining area and French doors opening onto a pretty balcony, a separate fully fitted kitchen/breakfast room, main bedroom with fitted wardrobes and en suite shower room, 2 further double bedrooms (1 En Suite), guest cloakroom and utility room. The property also benefits from a self-contained 1 bedroom apartment with interconnecting and independent access, comprising: a 20' x 15' living room/work room/office with fitted kitchenette, a double bedroom and separate bathroom. Finally, the property has 2 off street parking spaces behind the secure gates.