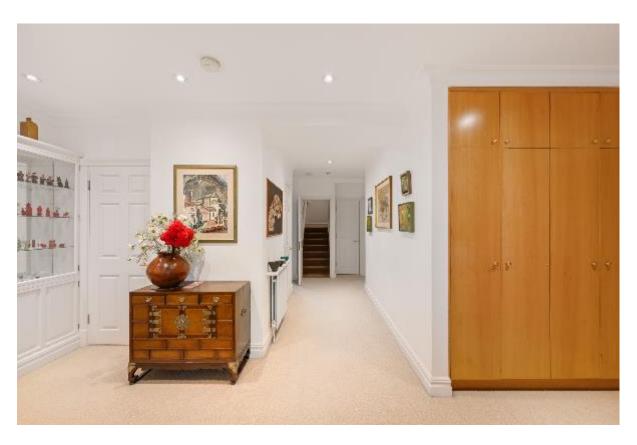

The apartment spans half of the first floor and comprises; large entrance hallway, a fantastic, bright and spacious 43' reception with a large lounge area, dining area and French doors opening onto a pretty balcony, a separate fully fitted kitchen/breakfast room, main bedroom with fitted wardrobes and en suite shower room, 2 further double bedrooms (1 En Suite), guest cloakroom and utility room. The property also benefits from a self-contained 1 bedroom apartment with interconnecting and independent access, comprising: a 20' x 15' living room/work room/office with fitted kitchenette, a double bedroom and separate bathroom. Finally, the property has 2 off street parking spaces behind the secure gates.