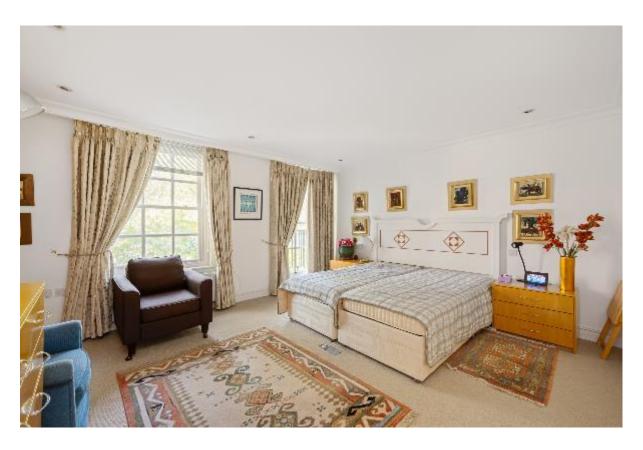

The apartment spans half of the first floor and comprises; large entrance hallway, a fantastic, bright and spacious 43' reception with a large lounge area, dining area and French doors opening onto a pretty balcony, a separate fully fitted kitchen/breakfast room, main bedroom with fitted wardrobes and en suite shower room, 2 further double bedrooms (1 En Suite), guest cloakroom and utility room. The property also benefits from a self-contained 1 bedroom apartment with interconnecting and independent access, comprising: a 20' x 15' living room/work room/office with fitted kitchenette, a double bedroom and separate bathroom. Finally, the property has 2 off street parking spaces behind the secure gates.