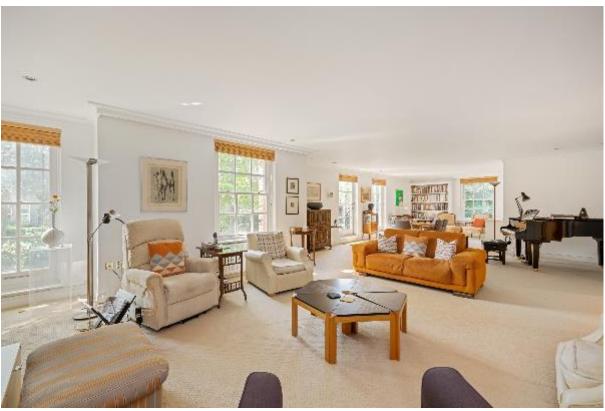

The apartment spans half of the first floor and comprises; large entrance hallway, a fantastic, bright and spacious 43' reception with a large lounge area, dining area and French doors opening onto a pretty balcony, a separate fully fitted kitchen/breakfast room, main bedroom with fitted wardrobes and en suite shower room, 2 further double bedrooms (1 En Suite), guest cloakroom and utility room. The property also benefits from a self-contained 1 bedroom apartment with interconnecting and independent access, comprising: a 20' x 15' living room/work room/office with fitted kitchenette, a double bedroom and separate bathroom. Finally, the property has 2 off street parking spaces behind the secure gates.