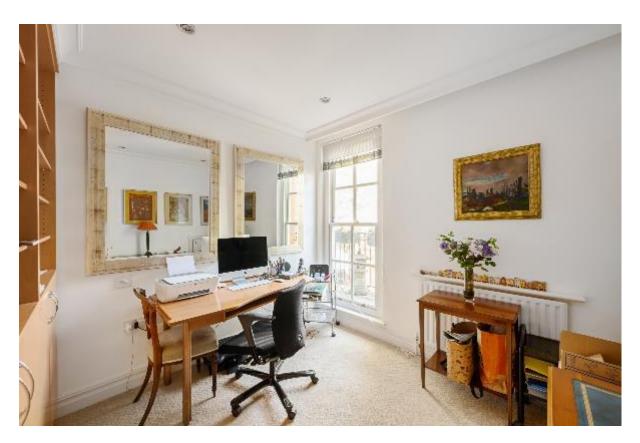

The apartment spans half of the first floor and comprises; large entrance hallway, a fantastic, bright and spacious 43' reception with a large lounge area, dining area and French doors opening onto a pretty balcony, a separate fully fitted kitchen/breakfast room, main bedroom with fitted wardrobes and en suite shower room, 2 further double bedrooms (1 En Suite), guest cloakroom and utility room. The property also benefits from a self-contained 1 bedroom apartment with interconnecting and independent access, comprising: a 20' x 15' living room/work room/office with fitted kitchenette, a double bedroom and separate bathroom. Finally, the property has 2 off street parking spaces behind the secure gates.