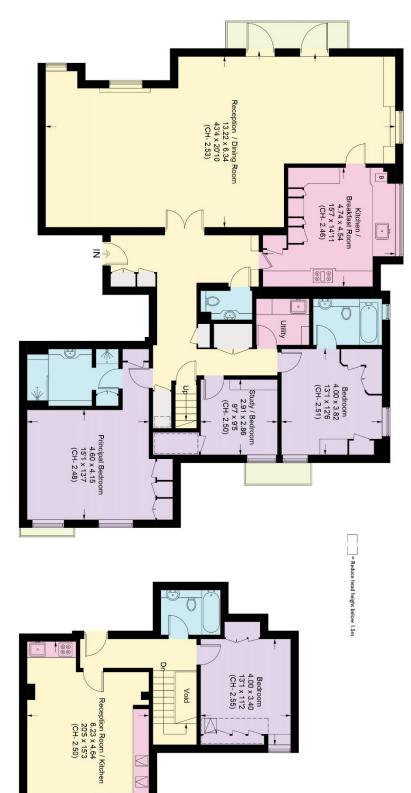

## Maresfield Gardens, NW3

Approximate Area = 246.5 sq m / 2653 sq ft (Excluding Void) Including Limited Use Area (5.6 sq m / 60 sq ft)

## First Floor

Approximate Area = 191.8 sq m / 2064 sq ft Including Limited Use Area (3.1 sq m / 33 sq ft)

## Second Floor

Approximate Area = 54.7 sq m / 589 sq ftIncluding Limited Use Area (2.5 sq m / 27 sq ft)

Surveyed and drawn in accordance with the International property measurements standards (IPMS 2: Residential) Not drawn to scale unless stated. Whilst every care is taken in the preparation of this plan, please check all dimensions, shapes and compass before making any decisions reliant upon them.