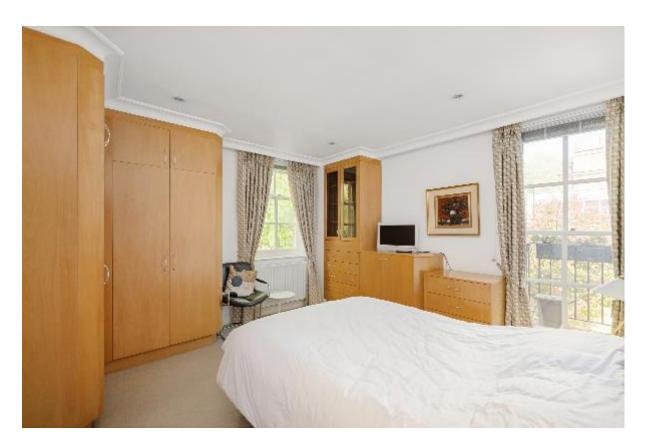

The apartment spans half of the first floor and comprises; large entrance hallway, a fantastic, bright and spacious 43' reception with a large lounge area, dining area and French doors opening onto a pretty balcony, a separate fully fitted kitchen/breakfast room, main bedroom with fitted wardrobes and en suite shower room, 2 further double bedrooms (1 En Suite), guest cloakroom and utility room. The property also benefits from a self-contained 1 bedroom apartment with interconnecting and independent access, comprising: a 20' x 15' living room/work room/office with fitted kitchenette, a double bedroom and separate bathroom. Finally, the property has 2 off street parking spaces behind the secure gates.