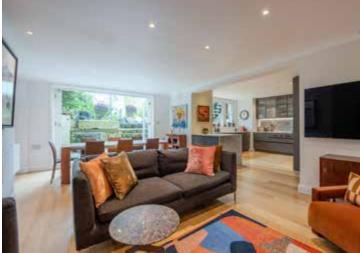

## **ACCOMMODATION & AMENITIES**

VESTIBULE • ENTRANCE HALL • GUEST CLOAKROOM DRAWING ROOM INTERCOMMUCINCATING WITH RECEPTION TWO • DINING ROOM • FAMILY ROOM KITCHEN/BREAKFAST ROOM • UTILITY ROOM • OFFICE/ BEDROOM • PRINCIPAL SUITE COMPRISING: BEDROOM, DRESSING AREA & EN SUITE TWO FURTHER SUITES • TWO FURTHER BEDROOMS FAMILY BATHROOM • TEENAGER/ GUEST SUITE WITH SITTING GAMING AREA AND LOFT BEDROOM WITH W/C • 120FT REAR GARDEN WITH A DETACHED GYM/STUDIO • OFF STREET PARKING FOR 2/3 CARS.