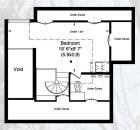

APPROXIMATE GROSS INTERNAL AREA 444 SQ M (4,777 SQ FT) INCLUDING UNDER EAVES, UNDER 1.5M, GYM AND PLANT ROOM 399 SQ M (4,299 SQ FT) EXCLUDING UNDER EAVES, UNDER 1.5M, GYM AND PLANT ROOM

Bedroom 14' 4"x11' 3"

## **ACCOMMODATION & AMENITIES**

VESTIBULE • ENTRANCE HALL • GUEST CLOAKROOM DRAWING ROOM INTERCOMMUCINCATING WITH RECEPTION TWO • DINING ROOM • FAMILY ROOM KITCHEN/BREAKFAST ROOM • UTILITY ROOM • OFFICE/ BEDROOM • PRINCIPAL SUITE COMPRISING: BEDROOM, DRESSING AREA & EN SUITE TWO FURTHER SUITES • TWO FURTHER BEDROOMS FAMILY BATHROOM • TEENAGER/ GUEST SUITE WITH SITTING GAMING AREA AND LOFT BEDROOM WITH W/C • 120FT REAR GARDEN WITH A DETACHED GYM/STUDIO • OFF STREET PARKING FOR 2/3 CARS.