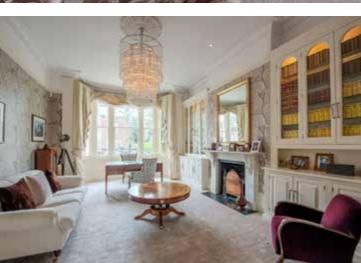

## **ACCOMMODATION & AMENITIES**

VESTIBULE • ENTRANCE HALL • GUEST CLOAKROOM DRAWING ROOM INTERCOMMUCINCATING WITH RECEPTION TWO • DINING ROOM • FAMILY ROOM KITCHEN/BREAKFAST ROOM • UTILITY ROOM • OFFICE/ BEDROOM • PRINCIPAL SUITE COMPRISING: BEDROOM, DRESSING AREA & EN SUITE TWO FURTHER SUITES • TWO FURTHER BEDROOMS FAMILY BATHROOM • TEENAGER/ GUEST SUITE WITH SITTING GAMING AREA AND LOFT BEDROOM WITH W/C • 120FT REAR GARDEN WITH A DETACHED GYM/STUDIO • OFF STREET PARKING FOR 2/3 CARS.