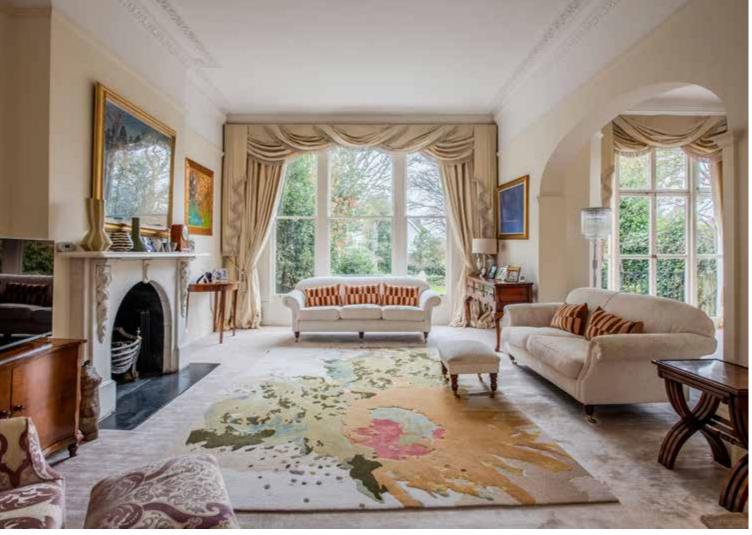

## **ACCOMMODATION & AMENITIES**

VESTIBULE • ENTRANCE HALL • GUEST CLOAKROOM DRAWING ROOM INTERCOMMUCINCATING WITH RECEPTION TWO • DINING ROOM • FAMILY ROOM KITCHEN/BREAKFAST ROOM • UTILITY ROOM • OFFICE/ BEDROOM • PRINCIPAL SUITE COMPRISING: BEDROOM, DRESSING AREA & EN SUITE TWO FURTHER SUITES • TWO FURTHER BEDROOMS FAMILY BATHROOM • TEENAGER/ GUEST SUITE WITH SITTING GAMING AREA AND LOFT BEDROOM WITH W/C • 120FT REAR GARDEN WITH A DETACHED GYM/STUDIO • OFF STREET PARKING FOR 2/3 CARS.