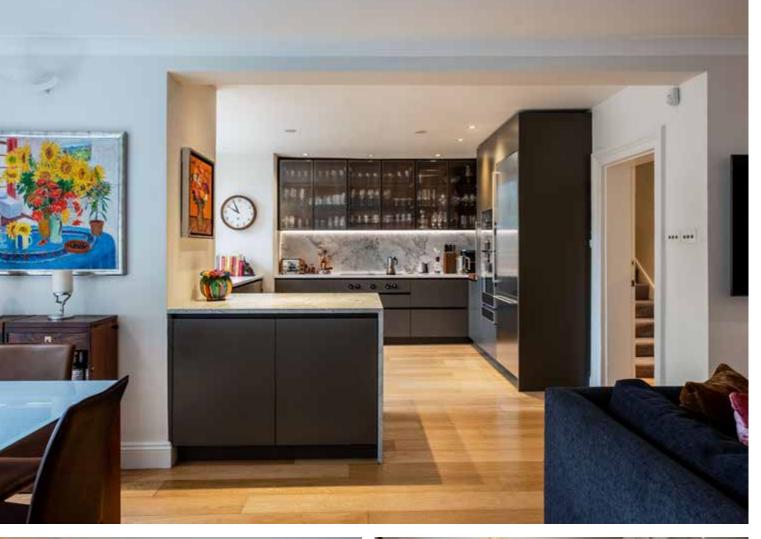

## **ACCOMMODATION & AMENITIES**

VESTIBULE • ENTRANCE HALL • GUEST CLOAKROOM DRAWING ROOM INTERCOMMUCINCATING WITH RECEPTION TWO • DINING ROOM • FAMILY ROOM KITCHEN/BREAKFAST ROOM • UTILITY ROOM • OFFICE/ BEDROOM • PRINCIPAL SUITE COMPRISING: BEDROOM, DRESSING AREA & EN SUITE TWO FURTHER SUITES • TWO FURTHER BEDROOMS FAMILY BATHROOM • TEENAGER/ GUEST SUITE WITH SITTING GAMING AREA AND LOFT BEDROOM WITH W/C • 120FT REAR GARDEN WITH A DETACHED GYM/STUDIO • OFF STREET PARKING FOR 2/3 CARS.