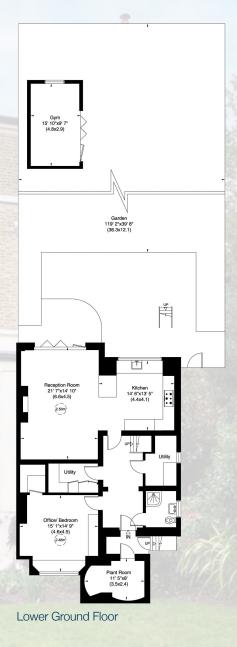

APPROXIMATE GROSS INTERNAL AREA 444 SQ M (4,777 SQ FT) INCLUDING UNDER EAVES, UNDER 1.5M, GYM AND PLANT ROOM 399 SQ M (4,299 SQ FT) EXCLUDING UNDER EAVES, UNDER 1.5M, GYM AND PLANT ROOM

Bedroom 14' 4"x11' 3"

Third Floor

## **ACCOMMODATION & AMENITIES**

VESTIBULE • ENTRANCE HALL • GUEST CLOAKROOM DRAWING ROOM INTERCOMMUCINCATING WITH RECEPTION TWO • DINING ROOM • FAMILY ROOM KITCHEN/BREAKFAST ROOM • UTILITY ROOM • OFFICE/ BEDROOM • PRINCIPAL SUITE COMPRISING: BEDROOM, DRESSING AREA & EN SUITE TWO FURTHER SUITES • TWO FURTHER BEDROOMS FAMILY BATHROOM • TEENAGER/ GUEST SUITE WITH SITTING GAMING AREA AND LOFT BEDROOM WITH W/C • 120FT REAR GARDEN WITH A DETACHED GYM/STUDIO • OFF STREET PARKING FOR 2/3 CARS.