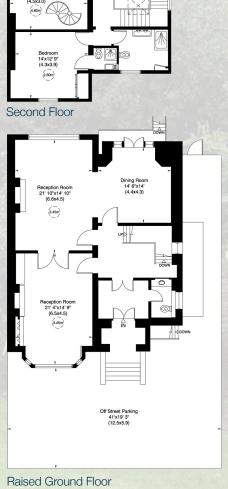

APPROXIMATE GROSS INTERNAL AREA 444 SQ M (4,777 SQ FT) INCLUDING UNDER EAVES, UNDER 1.5M, GYM AND PLANT ROOM 399 SQ M (4,299 SQ FT) EXCLUDING UNDER EAVES, UNDER 1.5M, GYM AND PLANT ROOM

Bedroom 14' 4"x11' 3"

Third Floor

## **ACCOMMODATION & AMENITIES**

VESTIBULE • ENTRANCE HALL • GUEST CLOAKROOM DRAWING ROOM INTERCOMMUCINCATING WITH RECEPTION TWO • DINING ROOM • FAMILY ROOM KITCHEN/BREAKFAST ROOM • UTILITY ROOM • OFFICE/ BEDROOM • PRINCIPAL SUITE COMPRISING: BEDROOM, DRESSING AREA & EN SUITE TWO FURTHER SUITES • TWO FURTHER BEDROOMS FAMILY BATHROOM • TEENAGER/ GUEST SUITE WITH SITTING GAMING AREA AND LOFT BEDROOM WITH W/C • 120FT REAR GARDEN WITH A DETACHED GYM/STUDIO • OFF STREET PARKING FOR 2/3 CARS.