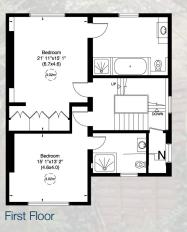

## **ACCOMMODATION & AMENITIES**

VESTIBULE • ENTRANCE HALL • GUEST CLOAKROOM DRAWING ROOM INTERCOMMUCINCATING WITH RECEPTION TWO • DINING ROOM • FAMILY ROOM KITCHEN/BREAKFAST ROOM • UTILITY ROOM • OFFICE/ BEDROOM • PRINCIPAL SUITE COMPRISING: BEDROOM, DRESSING AREA & EN SUITE TWO FURTHER SUITES • TWO FURTHER BEDROOMS FAMILY BATHROOM • TEENAGER/ GUEST SUITE WITH SITTING GAMING AREA AND LOFT BEDROOM WITH W/C • 120FT REAR GARDEN WITH A DETACHED GYM/STUDIO • OFF STREET PARKING FOR 2/3 CARS.