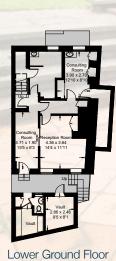

## **ACCOMMODATION & AMENITIES**

PANELLED ENTRANCE HALL • DRAWING ROOM
DINING ROOM • KITCHEN/BREAKFAST ROOM
CONSERVATORY • MEDIA ROOM • UTILITY ROOM
CLOAKROOM • RECEPTION ROOM • 32' DOUBLE STUDY
PRINCIPAL BEDROOM WITH EN SUITE BATHROOM AND
DRESSING ROOM • THREE FURTHER BEDROOMS • TWO
EN SUITE • SHOWER ROOM • LOWER GROUND FLOOR
POTENTIAL FLAT/CONSULTING ROOMS • TWO VAULTS
BEAUTIFUL 103' WALLED GARDENS • FEATURE GARDEN
FOLLY • AMPLE GARDEN STORAGE • RESIDENTS PARKING