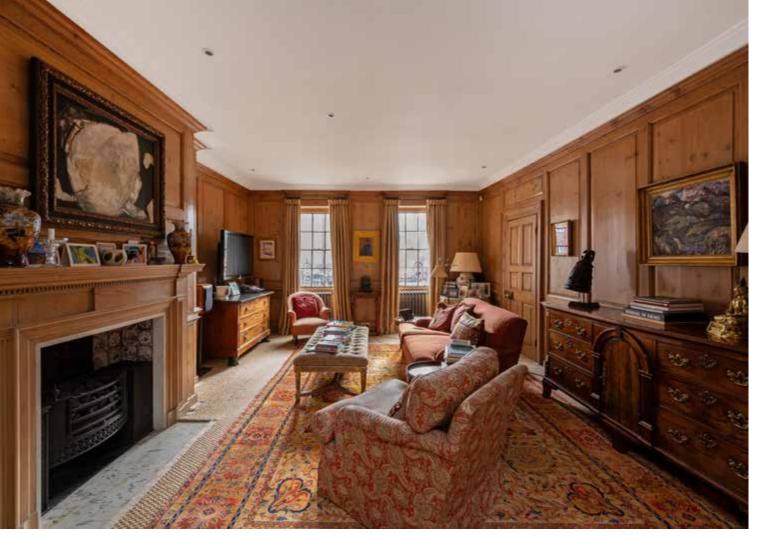

This exquisite home, has been in the same occupancy for over 46 years and still retains most of its original features including wall panelling, fireplaces, box cornice, dadoes and door architraves. It really must be seen to be fully appreciated.

## **ACCOMMODATION & AMENITIES**

PANELLED ENTRANCE HALL • DRAWING ROOM
DINING ROOM • KITCHEN/BREAKFAST ROOM
CONSERVATORY • MEDIA ROOM • UTILITY ROOM
CLOAKROOM • RECEPTION ROOM • 32' DOUBLE STUDY
PRINCIPAL BEDROOM WITH EN SUITE BATHROOM AND
DRESSING ROOM • THREE FURTHER BEDROOMS • TWO
EN SUITE • SHOWER ROOM • LOWER GROUND FLOOR
POTENTIAL FLAT/CONSULTING ROOMS • TWO VAULTS
BEAUTIFUL 103' WALLED GARDENS • FEATURE GARDEN
FOLLY • AMPLE GARDEN STORAGE • RESIDENTS PARKING