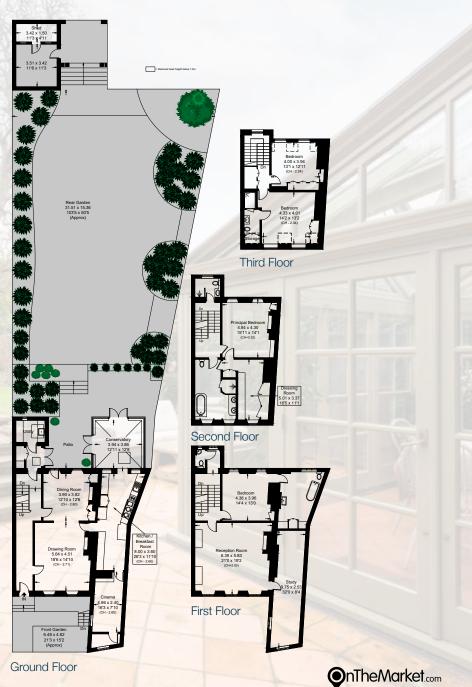

The house benefits from what we believe to be one of the largest, beautifully landscaped, walled garden on the road which extends to over 100' with verdant uninterrupted views, whilst the front aspect looks down Frognal Way path with far reaching Southerly views beyond.

APPROXIMATE GROSS INTERNAL AREA 429.2 SQ M (4,620 SQ FT)
VAULTS 14.0 SQ M (151 SQ FT)
TOTAL 443.2 SQ M (4,771 SQ FT)
(EXCLUDING SHED)
INCLUDING LIMITED USE AREA 8.0 SQ M (86 SQ FT)

## **ACCOMMODATION & AMENITIES**

PANELLED ENTRANCE HALL • DRAWING ROOM
DINING ROOM • KITCHEN/BREAKFAST ROOM
CONSERVATORY • MEDIA ROOM • UTILITY ROOM
CLOAKROOM • RECEPTION ROOM • 32' DOUBLE STUDY
PRINCIPAL BEDROOM WITH EN SUITE BATHROOM AND
DRESSING ROOM • THREE FURTHER BEDROOMS • TWO
EN SUITE • SHOWER ROOM • LOWER GROUND FLOOR
POTENTIAL FLAT/CONSULTING ROOMS • TWO VAULTS
BEAUTIFUL 103' WALLED GARDENS • FEATURE GARDEN
FOLLY • AMPLE GARDEN STORAGE • RESIDENTS PARKING