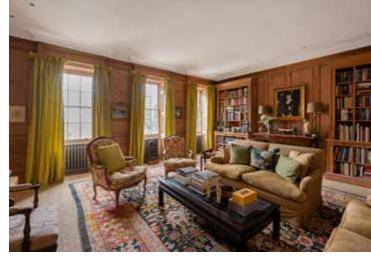

This exquisite home, has been in the same occupancy for over 46 years and still retains most of its original features including wall panelling, fireplaces, box cornice, dadoes and door architraves. It really must be seen to be fully appreciated.

## **ACCOMMODATION & AMENITIES**

PANELLED ENTRANCE HALL • DRAWING ROOM
DINING ROOM • KITCHEN/BREAKFAST ROOM
CONSERVATORY • MEDIA ROOM • UTILITY ROOM
CLOAKROOM • RECEPTION ROOM • 32' DOUBLE STUDY
PRINCIPAL BEDROOM WITH EN SUITE BATHROOM AND
DRESSING ROOM • THREE FURTHER BEDROOMS • TWO
EN SUITE • SHOWER ROOM • LOWER GROUND FLOOR
POTENTIAL FLAT/CONSULTING ROOMS • TWO VAULTS
BEAUTIFUL 103' WALLED GARDENS • FEATURE GARDEN
FOLLY • AMPLE GARDEN STORAGE • RESIDENTS PARKING