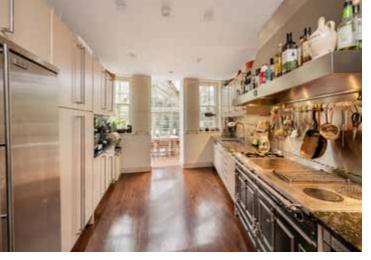

## **ACCOMMODATION & AMENITIES**

PANELLED ENTRANCE HALL • DRAWING ROOM
DINING ROOM • KITCHEN/BREAKFAST ROOM
CONSERVATORY • MEDIA ROOM • UTILITY ROOM
CLOAKROOM • RECEPTION ROOM • 32' DOUBLE STUDY
PRINCIPAL BEDROOM WITH EN SUITE BATHROOM AND
DRESSING ROOM • THREE FURTHER BEDROOMS • TWO
EN SUITE • SHOWER ROOM • LOWER GROUND FLOOR
POTENTIAL FLAT/CONSULTING ROOMS • TWO VAULTS
BEAUTIFUL 103' WALLED GARDENS • FEATURE GARDEN
FOLLY • AMPLE GARDEN STORAGE • RESIDENTS PARKING