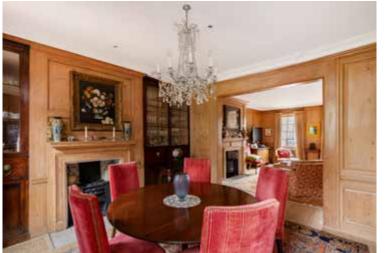

This exquisite home, has been in the same occupancy for over 46 years and still retains most of its original features including wall panelling, fireplaces, box cornice, dadoes and door architraves. It really must be seen to be fully appreciated.

## **ACCOMMODATION & AMENITIES**

PANELLED ENTRANCE HALL • DRAWING ROOM
DINING ROOM • KITCHEN/BREAKFAST ROOM
CONSERVATORY • MEDIA ROOM • UTILITY ROOM
CLOAKROOM • RECEPTION ROOM • 32' DOUBLE STUDY
PRINCIPAL BEDROOM WITH EN SUITE BATHROOM AND
DRESSING ROOM • THREE FURTHER BEDROOMS • TWO
EN SUITE • SHOWER ROOM • LOWER GROUND FLOOR
POTENTIAL FLAT/CONSULTING ROOMS • TWO VAULTS
BEAUTIFUL 103' WALLED GARDENS • FEATURE GARDEN
FOLLY • AMPLE GARDEN STORAGE • RESIDENTS PARKING