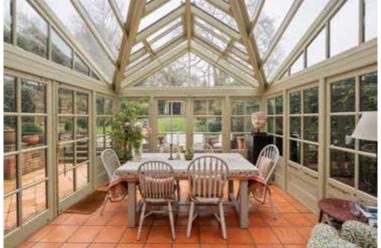

## **ACCOMMODATION & AMENITIES**

PANELLED ENTRANCE HALL • DRAWING ROOM
DINING ROOM • KITCHEN/BREAKFAST ROOM
CONSERVATORY • MEDIA ROOM • UTILITY ROOM
CLOAKROOM • RECEPTION ROOM • 32' DOUBLE STUDY
PRINCIPAL BEDROOM WITH EN SUITE BATHROOM AND
DRESSING ROOM • THREE FURTHER BEDROOMS • TWO
EN SUITE • SHOWER ROOM • LOWER GROUND FLOOR
POTENTIAL FLAT/CONSULTING ROOMS • TWO VAULTS
BEAUTIFUL 103' WALLED GARDENS • FEATURE GARDEN
FOLLY • AMPLE GARDEN STORAGE • RESIDENTS PARKING