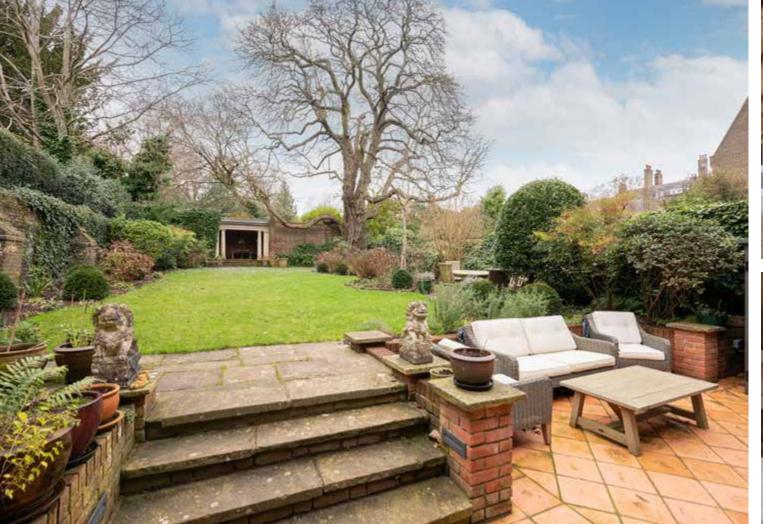

The house benefits from what we believe to be one of the largest, beautifully landscaped, walled garden on the road which extends to over 100' with verdant uninterrupted views, whilst the front aspect looks down Frognal Way path with far reaching Southerly views beyond.

## **ACCOMMODATION & AMENITIES**

PANELLED ENTRANCE HALL • DRAWING ROOM
DINING ROOM • KITCHEN/BREAKFAST ROOM
CONSERVATORY • MEDIA ROOM • UTILITY ROOM
CLOAKROOM • RECEPTION ROOM • 32' DOUBLE STUDY
PRINCIPAL BEDROOM WITH EN SUITE BATHROOM AND
DRESSING ROOM • THREE FURTHER BEDROOMS • TWO
EN SUITE • SHOWER ROOM • LOWER GROUND FLOOR
POTENTIAL FLAT/CONSULTING ROOMS • TWO VAULTS
BEAUTIFUL 103' WALLED GARDENS • FEATURE GARDEN
FOLLY • AMPLE GARDEN STORAGE • RESIDENTS PARKING