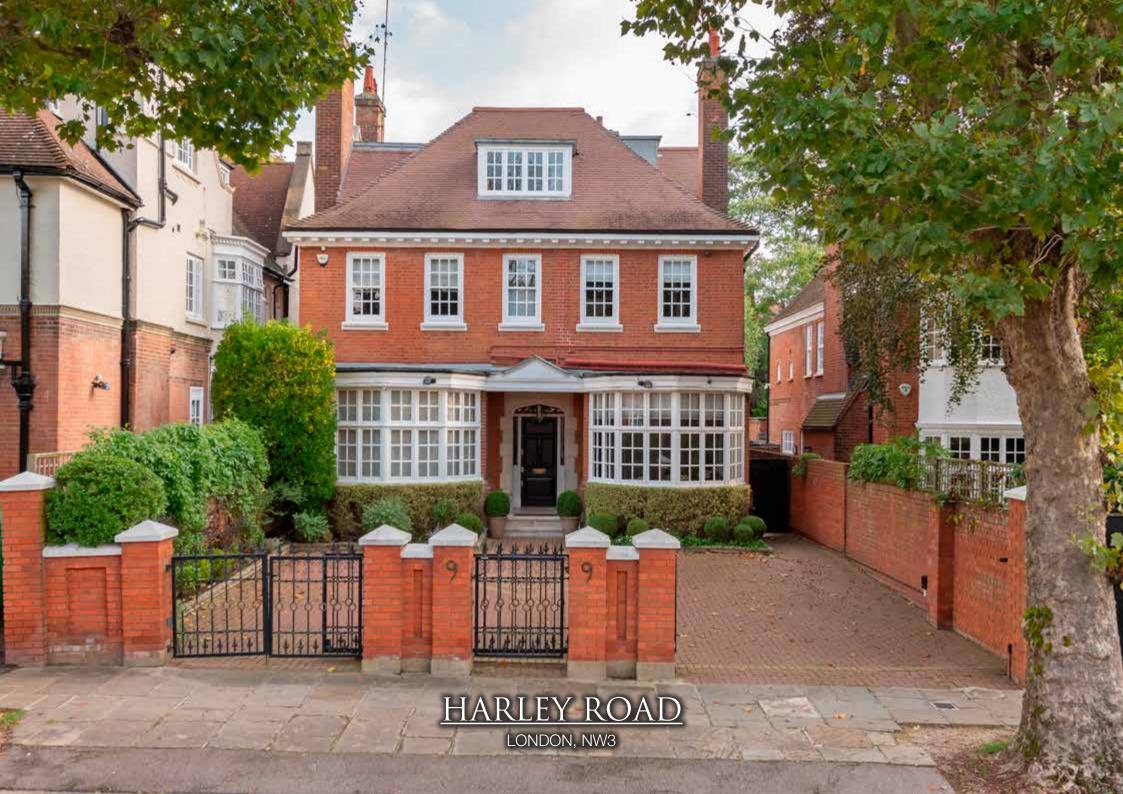

## HARLEY ROAD

LONDON, NW3

An exceptional six bedroom detached family home.

This elegant double fronted freehold home is located on Harley Road one of the most sought after addresses in Primrose Hill.

The bright and spacious accommodation extends to 512.5 sq m (5,517 sq ft) (Including Garden Studio) is arranged predominantly over three floors but has the benefit of full passed planning permission to substantially extend the house further into the basement if more accommodation is required.

Further benefits include a beautifully 100' landscaped rear garden which is mainly level lawn with mature, shrubs, trees and bushes, a large raised terrace and additional planning has also been obtained to create a modular garden room/home office/gymnasium. To the front of the property there is a secure gated driveway with parking for three/four vehicles. Harley Road is ideally situated within close proximity of the green open spaces of Primrose Hill, numerous local schools and transport links at Swiss Cottage and St John's Wood Underground Stations (Jubilee Line) are located close by.