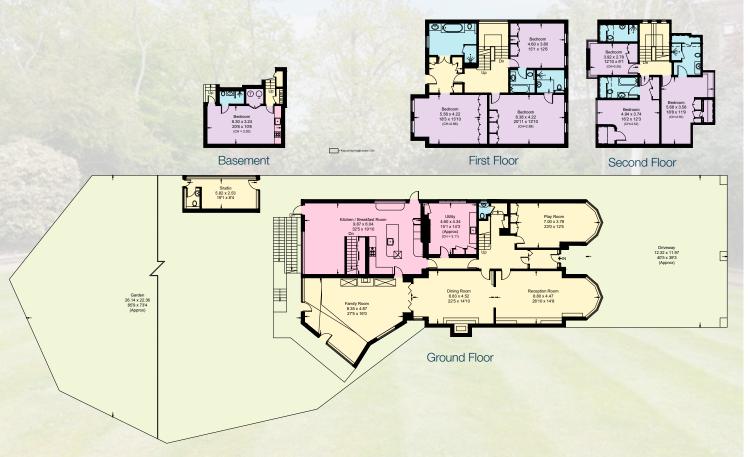

## HARLEY ROAD

LONDON, NW3

An exceptional six bedroom detached family home.

This elegant double fronted freehold home is located on Harley Road one of the most sought after addresses in Primrose Hill.

The bright and spacious accommodation extends to 512.5 sq m (5,517 sq ft) (Including Garden Studio) is arranged predominantly over three floors but has the benefit of full passed planning permission to substantially extend the house further into the basement if more accommodation is required.

## APPROXIMATE GROSS INTERNAL AREA 512.5 SQ M (5,517 SQ FT) (INCLUDING GARDEN STUDIO) INCLUDING LIMITED USE AREA 10.4 SQ M (112 SQ FT)

## **ACCOMMODATION & AMENITIES**

ENTRANCE HALL • DRAWING ROOM • DINING ROOM • STUDY

CONSERVATORY/FAMILY ROOM • KITCHEN/BREAKFAST

ROOM • GARDEN ROOM • UTILITY ROOM • GUEST

CLOAKROOM • PRINCIPAL BEDROOM WITH

EN-SUITE BATHROOM AND DRESSING ROOM

5 FURTHER BEDROOM SUITES • SELF CONTAINED STAFF

ACCOMMODATION • GARDEN SUMMERHOUSE WITH W/C

100FT REAR GARDEN • SECURE GATED OFF-STREET PARKING

**PRICE ON APPLICATION** 