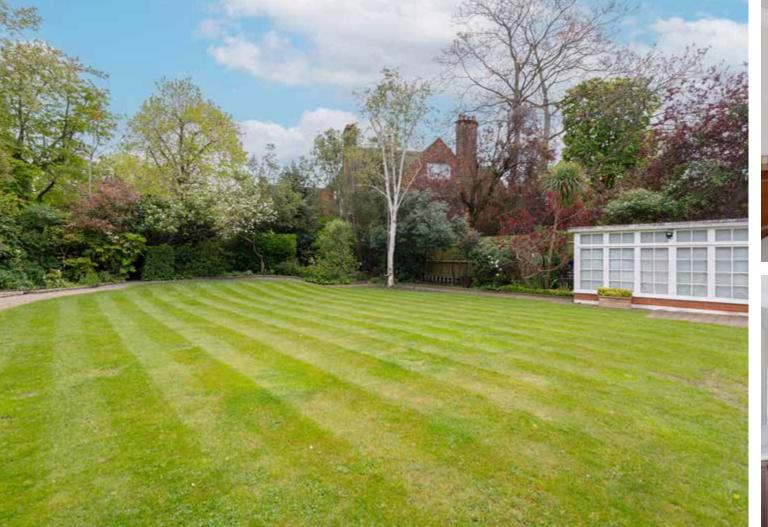

Further benefits include a beautifully 100' landscaped rear garden which is mainly level lawn with mature, shrubs, trees and bushes, a large raised terrace and additional planning has also been obtained to create a modular garden room/home office/gymnasium. To the front of the property there is a secure gated driveway with parking for three/four vehicles. Harley Road is ideally situated within close proximity of the green open spaces of Primrose Hill, numerous local schools and transport links at Swiss Cottage and St John's Wood Underground Stations (Jubilee Line) are located close by.