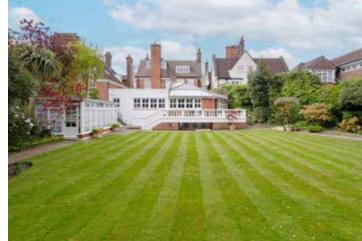

Further benefits include a beautifully 100' landscaped rear garden which is mainly level lawn with mature, shrubs, trees and bushes, a large raised terrace and additional planning has also been obtained to create a modular garden room/home office/gymnasium. To the front of the property there is a secure gated driveway with parking for three/four vehicles. Harley Road is ideally situated within close proximity of the green open spaces of Primrose Hill, numerous local schools and transport links at Swiss Cottage and St John's Wood Underground Stations (Jubilee Line) are located close by.