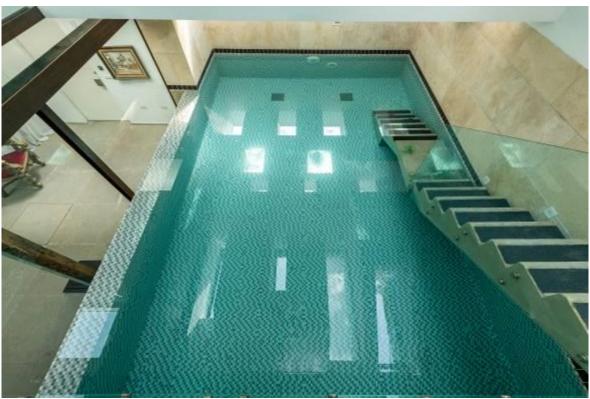

The house also benefits from having an indoor swimming pool and a separate staff /bedroom 6 with an en-suite shower room.

The private rear garden which is mainly level lawn extends to over 120' has a separate detached studio house/office incorporating a large reception/kitchen area, two bedrooms and a bathroom.