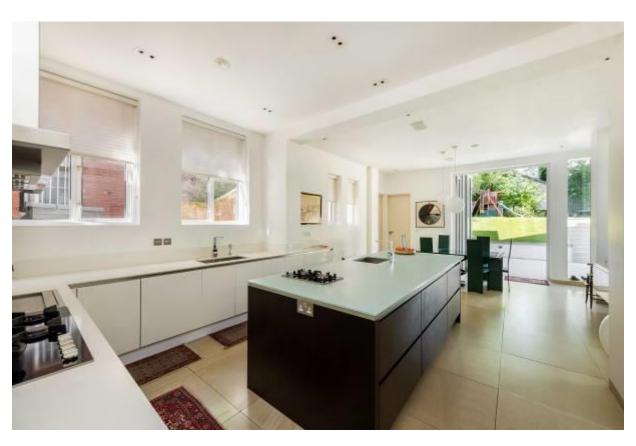

This wonderful property is accessed via a striking entrance hall with a lift leading to the ground and raised ground floor which has a 40 ft reception room filled with incredible volume and light from a breathtaking central glazed atrium dining area, a luxurious kitchen breakfast room, playroom and utility room. The first floor has two double bedrooms with en-suite bathrooms and a feature bridge leading to the stunning principal suite with en-suite shower room, dressing room and a staircase leading to a galleried bathroom with wonderful views with the remaining two further bedrooms suites on the top floor.