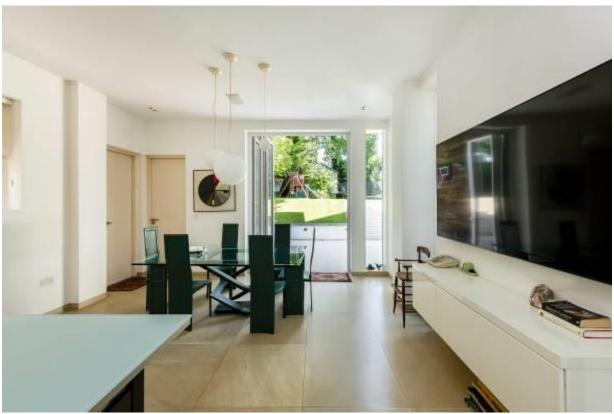

This wonderful property is accessed via a striking entrance hall with a lift leading to the ground and raised ground floor which has a 40 ft reception room filled with incredible volume and light from a breathtaking central glazed atrium dining area, a luxurious kitchen breakfast room, playroom and utility room. The first floor has two double bedrooms with en-suite bathrooms and a feature bridge leading to the stunning principal suite with en-suite shower room, dressing room and a staircase leading to a galleried bathroom with wonderful views with the remaining two further bedrooms suites on the top floor.