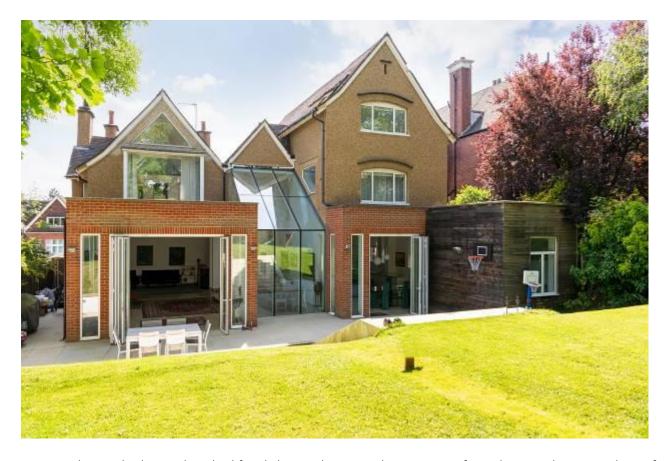

## LINDFIELD GARDENS HAMPSTEAD VILLAGE NW3

An exceptional 5 to 6 bedroom detached family house that extends to 6,506 sq ft predominantly arranged over four floors with a mezzanine and the addition of a detached summer house of approximately 780 sq ft.

This wonderful property is accessed via a striking entrance hall with a lift leading to the ground and raised ground floor which has a 40 ft reception room filled with incredible volume and light from a breathtaking central glazed atrium dining area, a luxurious kitchen breakfast room, playroom and utility room. The first floor has two double bedrooms with en-suite bathrooms and a feature bridge leading to the stunning principal suite with en-suite shower room, dressing room and a staircase leading to a galleried bathroom with wonderful views with the remaining two further bedrooms suites on the top floor.

To the front of the house there is off street parking and garage.

Lindfield Gardens is conveniently located within 650 metres of Hampstead Village and all the amenities including Hampstead Underground station (Northern Line), various shops, cafes and restaurants and the transport links, shops of Finchley Road.