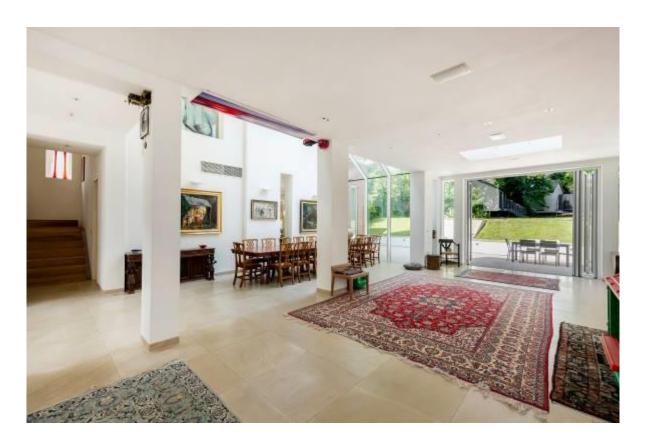

This wonderful property is accessed via a striking entrance hall with a lift leading to the ground and raised ground floor which has a 40 ft reception room filled with incredible volume and light from a breathtaking central glazed atrium dining area, a luxurious kitchen breakfast room, playroom and utility room. The first floor has two double bedrooms with en-suite bathrooms and a feature bridge leading to the stunning principal suite with en-suite shower room, dressing room and a staircase leading to a galleried bathroom with wonderful views with the remaining two further bedrooms suites on the top floor.