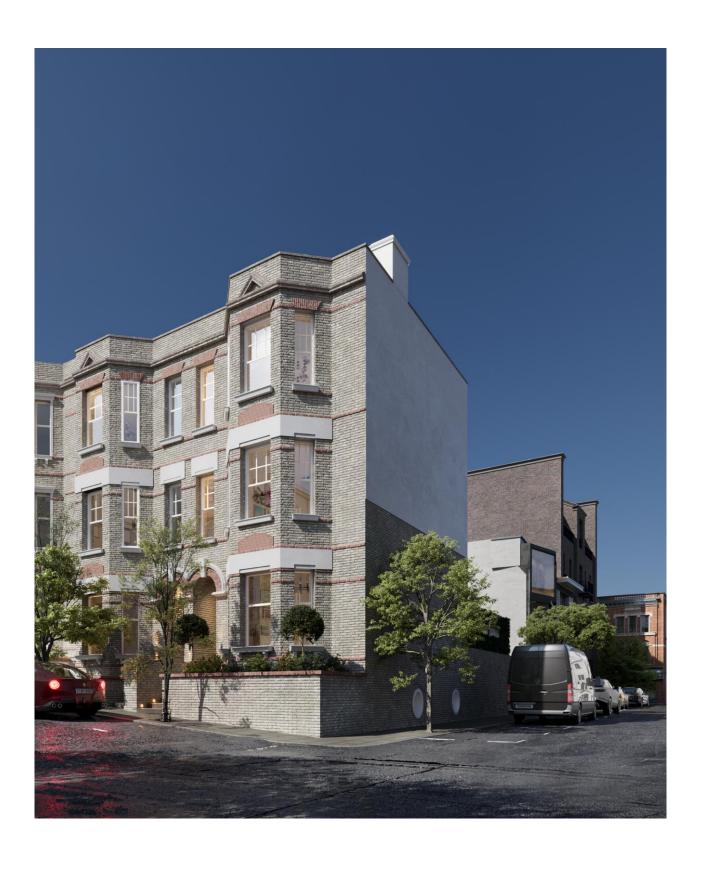

NITIES**

ENTRANCE HALL, FOUR/FIVE BEDROOMS, TWO BATHROOMS, KITCHEN/DINING ROOM, DOUBLE RECEPTION ROOM, UTILTY ROOM, REAR GARDEN, BASEMENT, RESIDENTS PARKING CA-Q/R, EER – 55D











# Gascony Avenue, NW6

Approximate Area = 187.0 sq m / 2019 sq ft

Basement = 12.0 sq m / 124 sq ft

Total = 199.0 sq m / 2143 sq ft

Including Limited Use Area (2.5 sq m / 27 sq ft)



Whilst every care is taken in the preparation of this plan, please check all dimensions, shapes and compass bearings before making any decisions reliant upon them. Surveyed and drawn in accordance with the International property measurements standards (IPMS 2: Residential) Not drawn to scale unless stated.

Second Floor

First Floor

Raised Ground Floor

**Basement** 

























## **EXTERIOR CGI -PROPOSED**



## **INTERIOR CGI - PROPOSED**







# PROPOSED GROUND FLOOR



# PROPOSED FIRST FLOOR



# PROPOSED SECOND FLOOR



## PROPOSED BASEMENT



# PROPOSED SIDE LEVATION