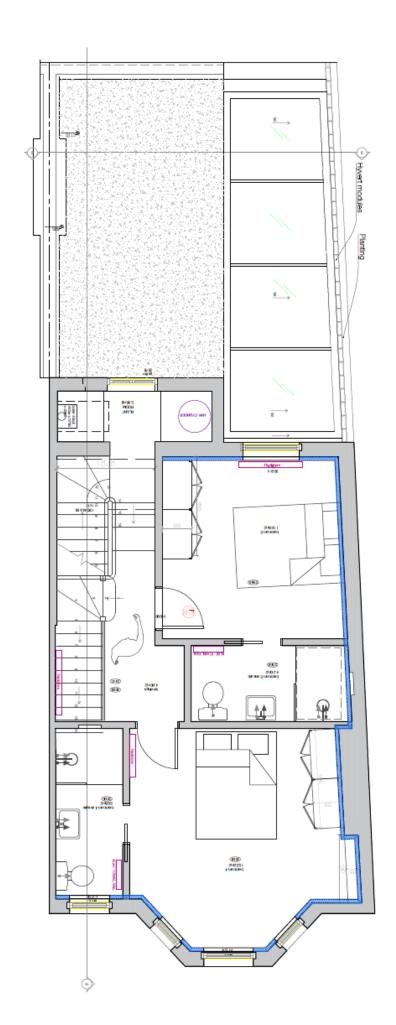

Planning has been obtained, via Camden Council, for a single storey rear extension and excavation and expansion of the existing cellar to create an enlarged basement, which will provide an additional 399 square feet (37 sq. m.). Full details can be found on Camden's website under planning application references 2022/3416/P and 2021/6056/P.

## PROPOSED BASEMENT