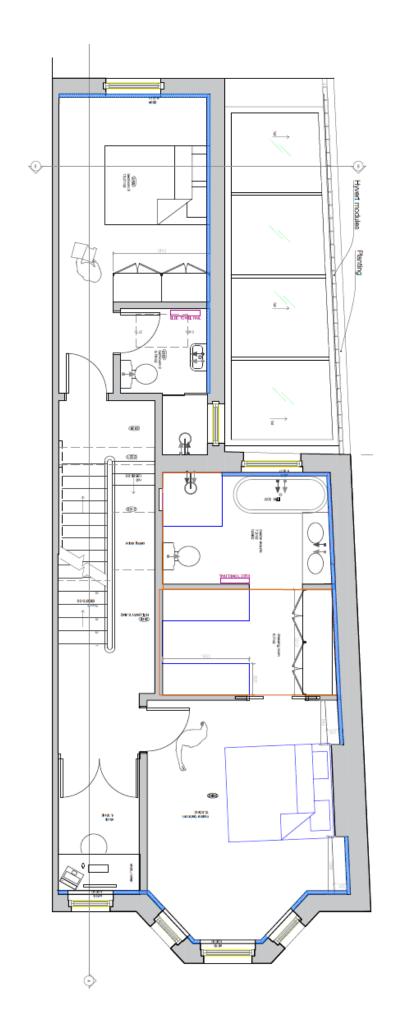

# PROPOSED SECOND FLOOR

### **EXISTING ACCOMMODATION & AMENITIES**

ENTRANCE HALL, FOUR/FIVE BEDROOMS, TWO BATHROOMS, KITCHEN/DINING ROOM, DOUBLE RECEPTION ROOM, UTILTY ROOM, REAR GARDEN, BASEMENT, RESIDENTS PARKING CA-Q/R, EER – 55D