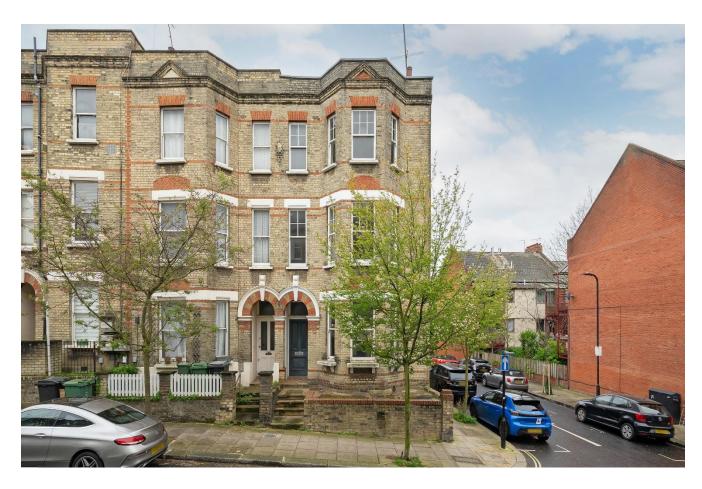

# GASCONY AVENUE WEST HAMPSTEAD, NW6

An opportunity for an incoming buyer to create a bespoke family home of their own design, hewn from this imposing unmodernised end of terrace Victorian house, built c1883, which comprises approximately 2143 square feet (199 m2), over three floors, with an elevated south facing rear garden.

Gascony Avenue is located between Messina Avenue and Smyrna Road, less than ½ a mile from West Hampstead Thameslink, Overground and Underground Stations, and the extensive amenities provided along West End Lane.