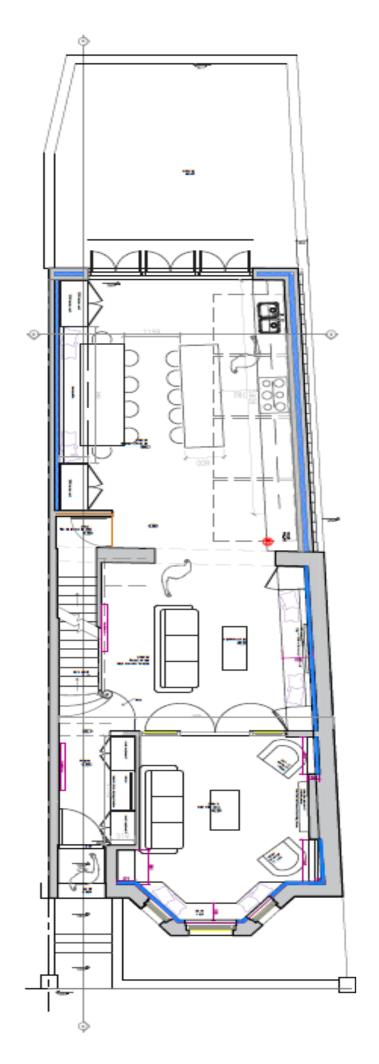

# PROPOSED GROUND FLOOR

### **EXISTING ACCOMMODATION & AMENITIES**

ENTRANCE HALL, FOUR/FIVE BEDROOMS, TWO BATHROOMS, KITCHEN/DINING ROOM, DOUBLE RECEPTION ROOM, UTILTY ROOM, REAR GARDEN, BASEMENT, RESIDENTS PARKING CA-Q/R, EER – 55D