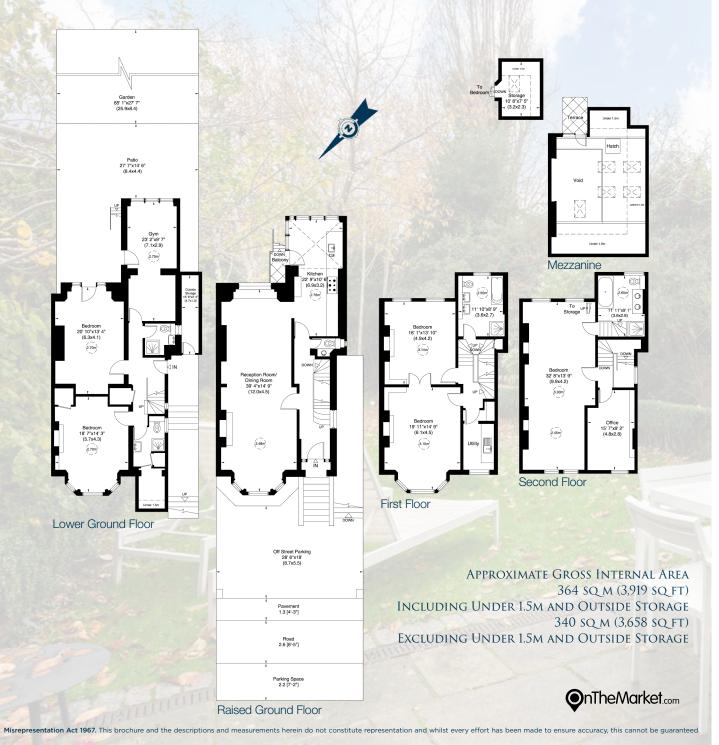

## **ACCOMMODATION & AMENITIES**

ENTRANCE HALL • 39' RECEPTION ROOM/DINING ROOM

22' KITCHEN BREAKFAST ROOM • GUEST CLOAKROOM

TWO FIRST FLOOR BEDROOMS • FAMILY BATHROOM

UTILITY ROOM • TOP FLOOR DOUBLE VOLUME STUDIO

STYLE PRINCIPAL BEDROOM WITH EN SUITE AND

ADDITIONAL BEDROOM • TWO FURTHER BEDROOMS

TWO SHOWER ROOMS AND A GYM/FAMILY ROOM ON THE

GARDEN SIDE FLOOR • EXTENSIVE STORAGE • PRIVATE 85'

SOUTH FACING GARDEN • OFF STREET PARKING FOR 2/3

CARS AND ADDITIONAL PRIVATE STREET PARKING

PRICE ON APPLICATION
FREEHOLD
SOLE SELLING AGENTS

RESIDENTIAL SALES & ACQUISITIONS

020 7431 0000

28 Church Row, Hampstead, London NW3 6UP email: info@marcusparfitt.com www.marcusparfitt.com