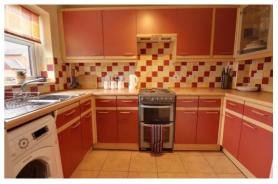

#### **Kitchen** 9' 9'' x 6' 4'' (2.96m x 1.94m)

Fitted with a modern range of wall, base & drawer units with fitted work surfaces over incorporating an inset sink/drainer with chrome mixer tap over & splashback tiling, tiled flooring, space for kitchen appliances and double glazed window to the front elevation.