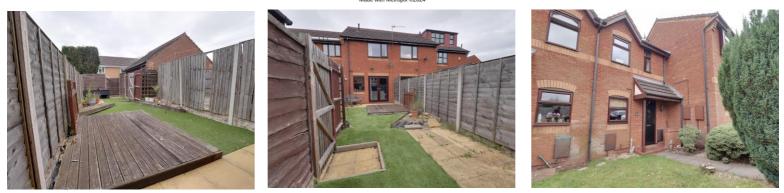

## **Outside Rear**

A pleasant rear garden with a paved seating area, timber decked area, lowmaintenance artificial lawned garden area and enclosed by panelled fencing. There is a further designated parking space to the rear.