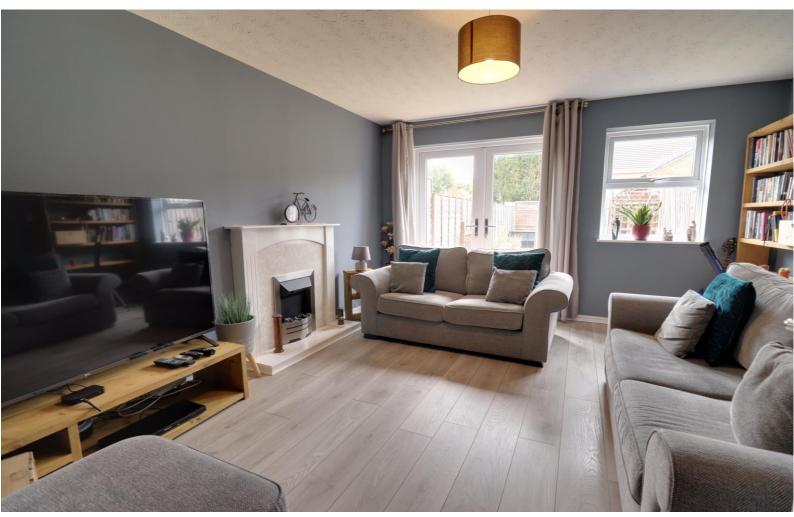

## Living Room 13' 11" x 12' 6" (4.24m x 3.81m)

Having a feature inset electric fire set within a decorative surround, laminate flooring, a radiator, double glazed window to rear & double glazed French doors to rear garden.