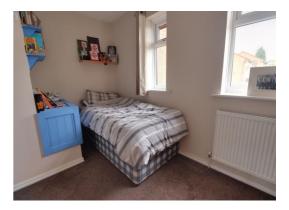

### Bedroom One 9' 11" x 8' 9" (3.01m x 2.67m)

Having useful recessed storage, radiator, double glazed window to front elevation.

### **Bedroom Two** 12' 6'' x 9' 3'' (3.80m x 2.83m)

Having two double glazed windows to the front elevation and radiator.