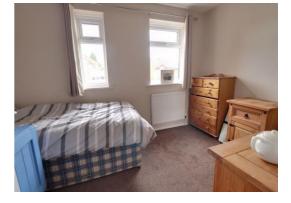

### Bedroom One 9' 11" x 8' 9" (3.01m x 2.67m)

Having useful recessed storage, radiator, double glazed window to front elevation.

### **Bedroom Two** 12' 6'' x 9' 3'' (3.80m x 2.83m)

Having two double glazed windows to the front elevation and radiator.