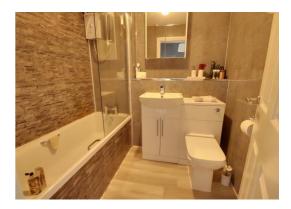

#### Bathroom 6' 10" x 5' 3" (2.08m x 1.60m)

Fitted with a modern contemporary styled suite comprising of a panelled bath with shower & screen, wash basin set into top with chrome mixer tap over & storage beneath and a low-level WC with enclosed cistern. There is aqua panelled walling, a radiator, vinyl floor & extractor fan.