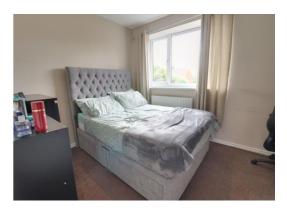

### Bedroom One 9' 11" x 8' 9" (3.01m x 2.67m)

Having useful recessed storage, radiator, double glazed window to front elevation.

### **Bedroom Two** 12' 6'' x 9' 3'' (3.80m x 2.83m)

Having two double glazed windows to the front elevation and radiator.