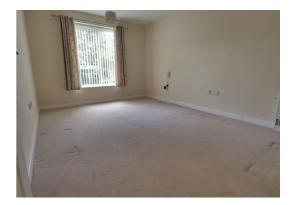

#### **Bedroom One** 16' 3" x 11' 5" (4.96m x 3.47m)

Having a radiator and a double glazed window to the rear elevation.

### **Bedroom Two** 10' 6'' x 9' 4'' (3.19m x 2.85m)

Having a radiator and double glazed window to the rear elevation.