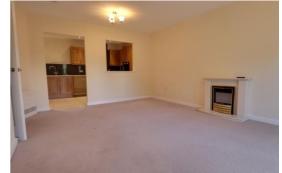

#### **Living Room** 17' 5" x 12' 4" (5.31m x 3.75m)

Having two radiators, feature electric fire with a decorative surround, an archway to the kitchen and a double glazed door with glazed panel to the rear balcony.

#### **Kitchen** 15' 3" x 8' 0" (4.65m x 2.45m)

Contemporary style kitchen with a range of base and wall units with fitted worksurfaces with tiled splash backs incorporating a sink unit with chrome mixer tap and integrated oven and hob with stainless steel cooker hood over. Space for a fridge freezer, plumbing and space for a washing machine and dishwasher. Tiled flooring, ceiling spotlights and glazed window to front elevation.