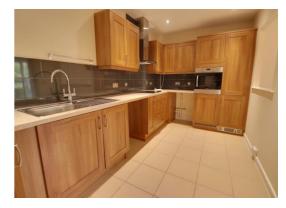

#### **Kitchen** 15' 3" x 8' 0" (4.65m x 2.45m)

Contemporary style kitchen with a range of base and wall units with fitted worksurfaces with tiled splash backs incorporating a sink unit with chrome mixer tap and integrated oven and hob with stainless steel cooker hood over. Space for a fridge freezer, plumbing and space for a washing machine and dishwasher. Tiled flooring, ceiling spotlights and glazed window to front elevation.