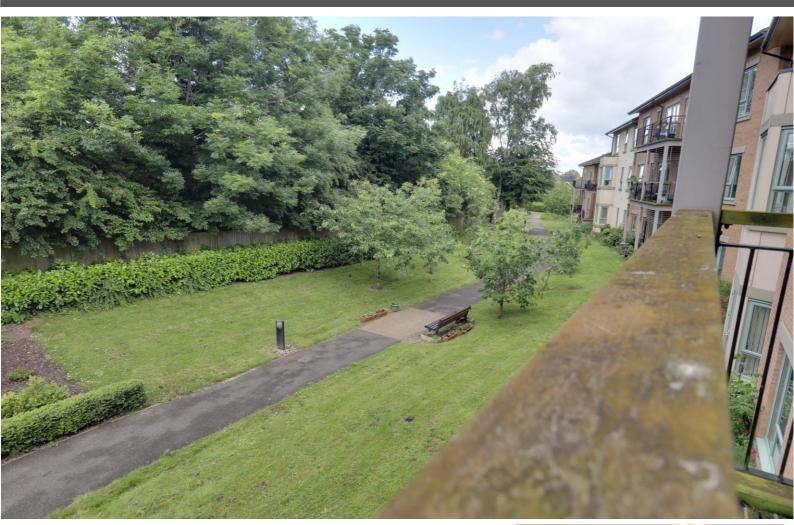

### Externally

Superbly maintained communal gardens surround the complex with various seating areas and within a 5 minute walk to Penkridge High Street.

#### **Living Room** 17' 5" x 12' 4" (5.31m x 3.75m)

Having two radiators, feature electric fire with a decorative surround, an archway to the kitchen and a double glazed door with glazed panel to the rear balcony.