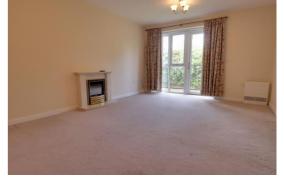

#### **Living Room** 17' 5" x 12' 4" (5.31m x 3.75m)

Having two radiators, feature electric fire with a decorative surround, an archway to the kitchen and a double glazed door with glazed panel to the rear balcony.