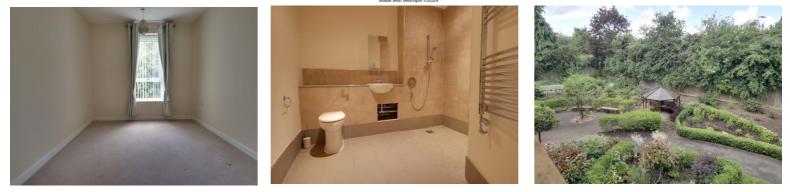

#### **Bedroom One** 16' 3" x 11' 5" (4.96m x 3.47m)

Having a radiator and a double glazed window to the rear elevation.

#### Wet Room 9' 4" x 8' 11" (2.85m x 2.71m)

Contemporary style wet room with shower area, wash hand basin with chrome mixer tap, low level WC with concealed cistern, wall mounted mirrored cabinet, chrome towel radiator, ceiling spot lights, part tiled walls and tiled flooring.

### Externally

Superbly maintained communal gardens surround the complex with various seating areas and within a 5 minute walk to Penkridge High Street.