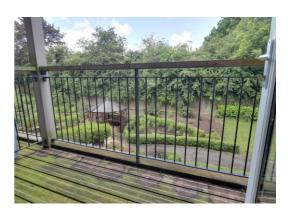

#### **Living Room** 17' 5" x 12' 4" (5.31m x 3.75m)

Having two radiators, feature electric fire with a decorative surround, an archway to the kitchen and a double glazed door with glazed panel to the rear balcony.

### Externally

Superbly maintained communal gardens surround the complex with various seating areas and within a 5 minute walk to Penkridge High Street.