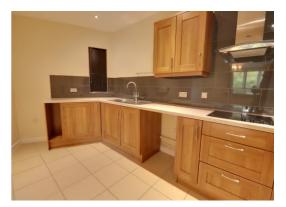

#### **Kitchen** 15' 3" x 8' 0" (4.65m x 2.45m)

Contemporary style kitchen with a range of base and wall units with fitted worksurfaces with tiled splash backs incorporating a sink unit with chrome mixer tap and integrated oven and hob with stainless steel cooker hood over. Space for a fridge freezer, plumbing and space for a washing machine and dishwasher. Tiled flooring, ceiling spotlights and glazed window to front elevation.