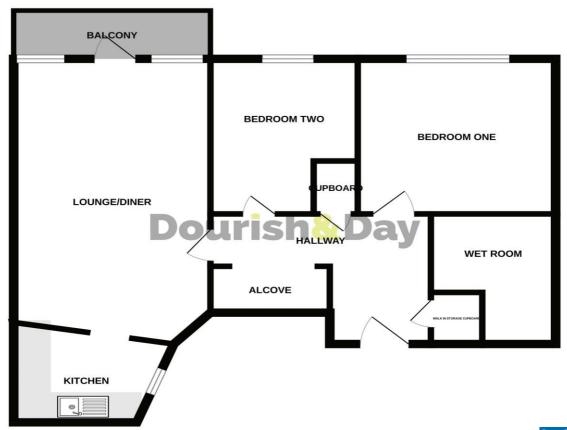

You can reach us 9am to 9pm, 7 days a week

4 Crown Bridge, Penkridge, Staffordshire, ST19 5AA

hellopenkridge@dourishandday.co.uk

**FIRST FLOOR** 

Whils every attempt has been made to ensure the accuracy of the floorplan contained here, measurements ormission or mission or mission ensurements and the state of the state