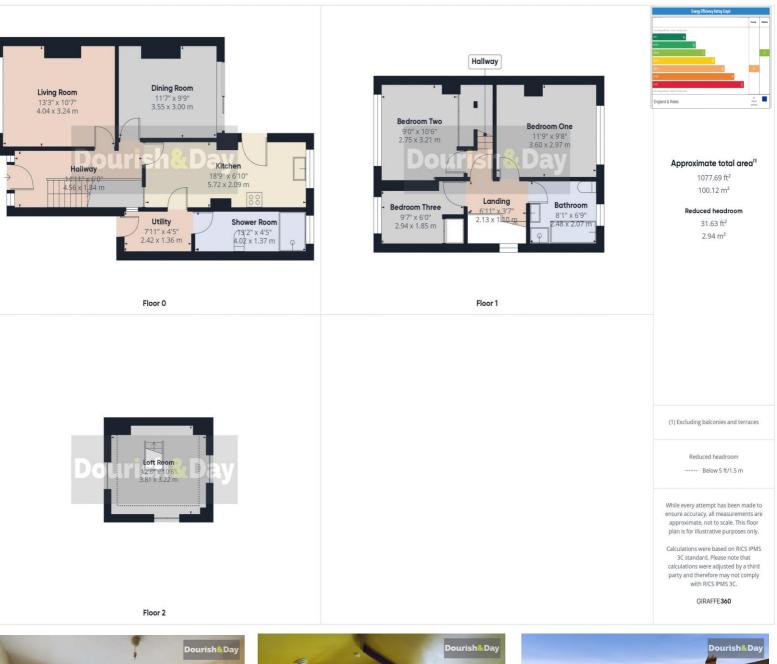

#### An extremely rare opportunity that is sure to be popular! A vacant possession in need of modernisation and offered with no upward chain.

This end terraced house has an entrance hall, living room and separate dining room, kitchen, utility and ground floor shower room. The first floor has a landing, three bedrooms and a family bathroom, in addition there is access to the loft space. Externally there is a low maintenance rear garden and frontage. Located a short distance from Wolverhampton city centre providing an array of amenities including a bus station, train station and tramline as well as popular schooling and university close to hand.

#### Introduction

This end terraced house has an entrance hall, living room, dining room, kitchen, utility and ground floor shower room. The first floor consists of a landing, three bedrooms and a family bathroom, along with access to the loft space. Outside is a low maintenance rear garden and frontage with space for parking. In a great location being only a short distance to Wolverhampton city centre with shops, restaurants and transport links and the need for modernisation meaning a perfect opportunity for someone to put their own stamp on it.

#### **Dining Room**

Kitchen Utility Shower Room First Floor Landing Bedroom One Bedroom Two Bedroom Three Family Bathroom

**Outside Front** 

**Outside Rear** 