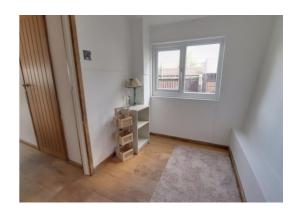

## **Bedroom One** 9' 3" x 5' 7" (2.82m x 1.69m)

A single bedroom with wooden flooring, double glazed window to the side elevation.