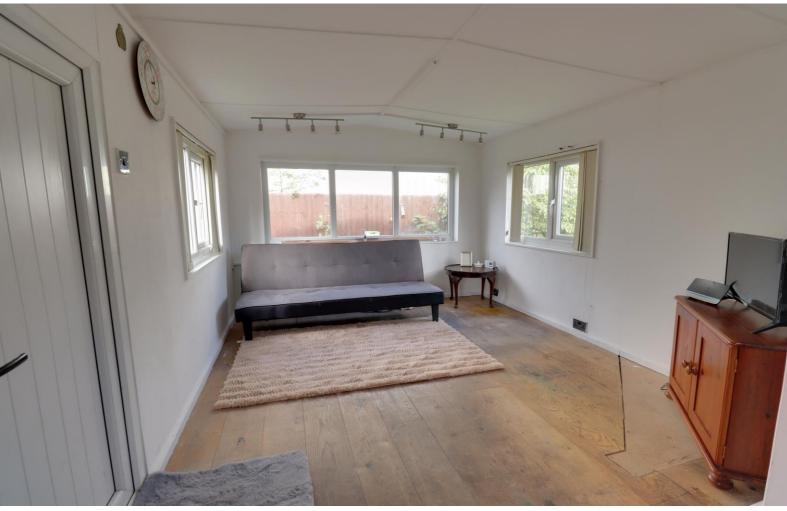

### **Living Room** 10' 11" x 9' 3" (3.32m x 2.82m)

With a UPVC entrance door to side steps, wooden flooring, double glazed window to the front elevation, two double glazed windows to the side elevation and open plan archway to the: