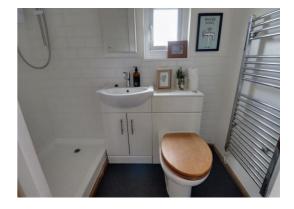

#### **Shower Room** 7' 1" x 4' 0" (2.16m x 1.21m)

With a tiled walk in shower area with electric shower over, onyx wash hand basin with cupboard beneath and chrome mixer tap, low level flush WC, chrome towel radiator, extractor fan and double glazed window to the side elevation.