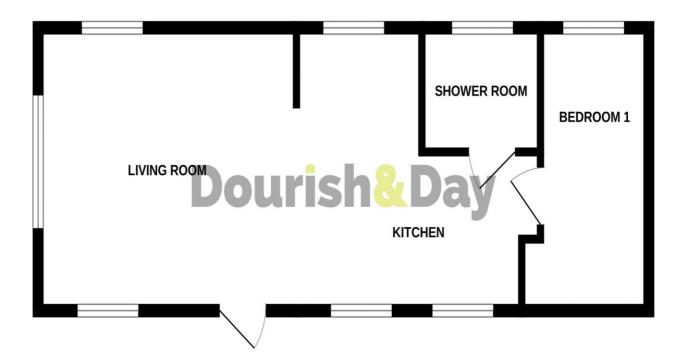

### **GROUND FLOOR**

### **Living Room** 10' 11" x 9' 3" (3.32m x 2.82m)

With a UPVC entrance door to side steps, wooden flooring, double glazed window to the front elevation, two double glazed windows to the side elevation and open plan archway to the:

### **Kitchen** 11' 2" max, 5' 4" min x 9' 3" (3.40m max, 1.65m min x 2.81m)

With fitted base units, work surfaces with sink unit having chrome mixer tap, part tiled walls, space for a fridge, space for a washing machine, wooden flooring, three double glazed windows to the side elevations, skylight to rear and internal wooden doors to:

## **Bedroom One** 9' 3" x 5' 7" (2.82m x 1.69m)

A single bedroom with wooden flooring, double glazed window to the side elevation.

#### **Shower Room** 7' 1" x 4' 0" (2.16m x 1.21m)

With a tiled walk in shower area with electric shower over, onyx wash hand basin with cupboard beneath and chrome mixer tap, low level flush WC, chrome towel radiator, extractor fan and double glazed window to the side elevation.