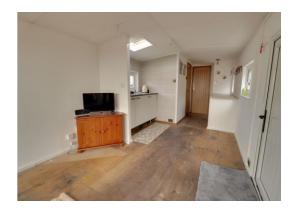

### **Living Room** 10' 11" x 9' 3" (3.32m x 2.82m)

With a UPVC entrance door to side steps, wooden flooring, double glazed window to the front elevation, two double glazed windows to the side elevation and open plan archway to the: