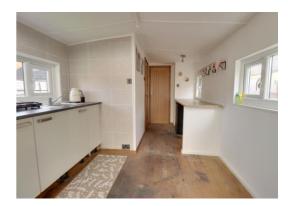

### **Kitchen** 11' 2" max, 5' 4" min x 9' 3" (3.40m max, 1.65m min x 2.81m)

With fitted base units, work surfaces with sink unit having chrome mixer tap, part tiled walls, space for a fridge, space for a washing machine, wooden flooring, three double glazed windows to the side elevations, skylight to rear and internal wooden doors to: