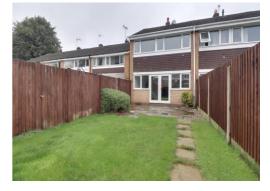

#### **Outside - Rear**

Having a paved patio seating area overlooking the remainder of the garden being mainly laid to lawn being enclosed by panel fencing and a timber gate leads to a pathway which in-turn leads to: