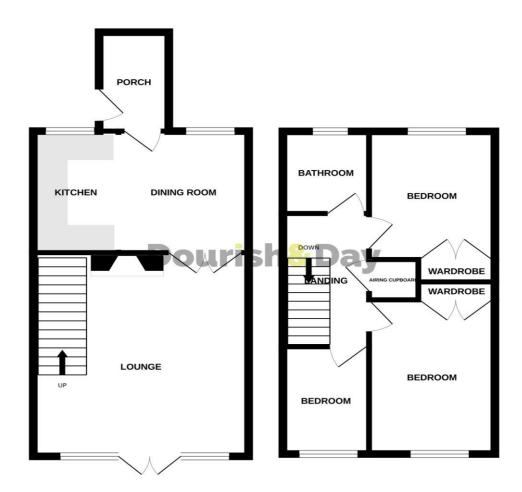

#### **Entrance Porch**

Being accessed through a double glazed entrance door and having a tiled floor, space for washing machine with work surface over, shelving. An internal door leads to:

#### **Kitchen / Diner** 14' 7" x 9' 7" (4.45m x 2.92m)

A good-sized kitchen diner having a range of matching units extending to base and eye level and fitted work surfaces with an inset sink unit and chrome mixer tap. Spaces for cooker and fridge. Part tiled and part laminate flooring, radiator, two double glazed windows to the rear elevation and internal French doors leading to:

# **Living Room** 15' 4" x 14' 7" (4.67m x 4.44m)

Having a stunning feature wood burning fire, laminate floor, radiator, stairs leading to the first floor elevation, double glazed windows and double glazed French doors giving views and access to the rear garden.

# First Floor Landing

Having access to loft space and a useful storage/airing cupboard which houses the gas central heating boiler.

You can reach us 9am to 9pm, 7 days a week

01785 715555

4 Crown Bridge, Penkridge, Staffordshire, ST19 5AA

#### **Bedroom One** 12' 0" x 8' 7" (3.65m x 2.61m)

Having built-in wardrobes, radiator and double glazed window to the rear elevation.

#### **Bedroom Two** 9' 5" x 8' 7" (2.88m x 2.61m)

Having built-in wardrobes, radiator and double glazed window to the front elevation.

### **Bedroom Three** 8' 7" x 5' 10" (2.61m x 1.78m)

Having a radiator and double glazed window to the rear elevation.

### **Family Bathroom** 6' 4" x 5' 7" (1.93m x 1.69m)

Having a suite comprising of a panelled bath with mixer shower attachment over, pedestal wash hand basin with chrome taps and low level WC. Part tiled walls, vinyl flooring, radiator and double glazed window to the front elevation.

### **Garage** 15' 8" x 8' 8" (4.78m x 2.65m)

Situated in a separate block, the property is the first garage on the left having a green up and over to the front elevation.

GROUND FLOOR 1ST FLOOR

Congression for an analysis of the congression of t