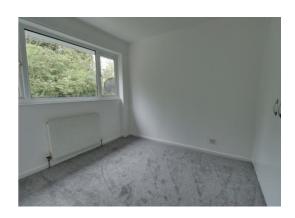

#### **Bedroom One** 12' 0" x 8' 7" (3.65m x 2.61m)

Having built-in wardrobes, radiator and double glazed window to the rear elevation.

#### **Bedroom Two** 9' 5" x 8' 7" (2.88m x 2.61m)

Having built-in wardrobes, radiator and double glazed window to the front elevation.

### **Bedroom Three** 8' 7" x 5' 10" (2.61m x 1.78m)

Having a radiator and double glazed window to the rear elevation.