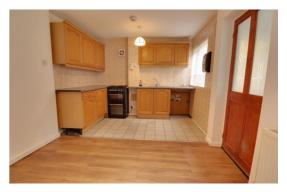

#### **Kitchen / Diner** 14' 7" x 9' 7" (4.45m x 2.92m)

A good-sized kitchen diner having a range of matching units extending to base and eye level and fitted work surfaces with an inset sink unit and chrome mixer tap. Spaces for cooker and fridge. Part tiled and part laminate flooring, radiator, two double glazed windows to the rear elevation and internal French doors leading to: