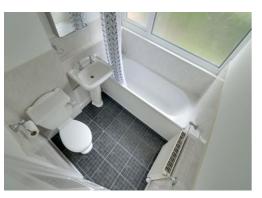

### **Family Bathroom** 6' 4" x 5' 7" (1.93m x 1.69m)

Having a suite comprising of a panelled bath with mixer shower attachment over, pedestal wash hand basin with chrome taps and low level WC. Part tiled walls, vinyl flooring, radiator and double glazed window to the front elevation.