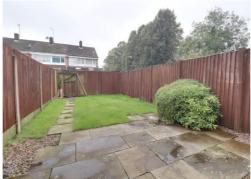

#### **Outside - Rear**

Having a paved patio seating area overlooking the remainder of the garden being mainly laid to lawn being enclosed by panel fencing and a timber gate leads to a pathway which in-turn leads to: