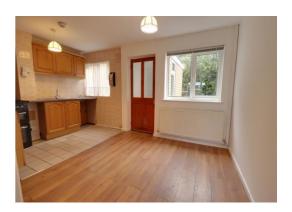

#### **Entrance Porch**

Being accessed through a double glazed entrance door and having a tiled floor, space for washing machine with work surface over, shelving. An internal door leads to:

#### **Kitchen / Diner** 14' 7" x 9' 7" (4.45m x 2.92m)

A good-sized kitchen diner having a range of matching units extending to base and eye level and fitted work surfaces with an inset sink unit and chrome mixer tap. Spaces for cooker and fridge. Part tiled and part laminate flooring, radiator, two double glazed windows to the rear elevation and internal French doors leading to:

# **Living Room** 15' 4" x 14' 7" (4.67m x 4.44m)

Having a stunning feature wood burning fire, laminate floor, radiator, stairs leading to the first floor elevation, double glazed windows and double glazed French doors giving views and access to the rear garden.