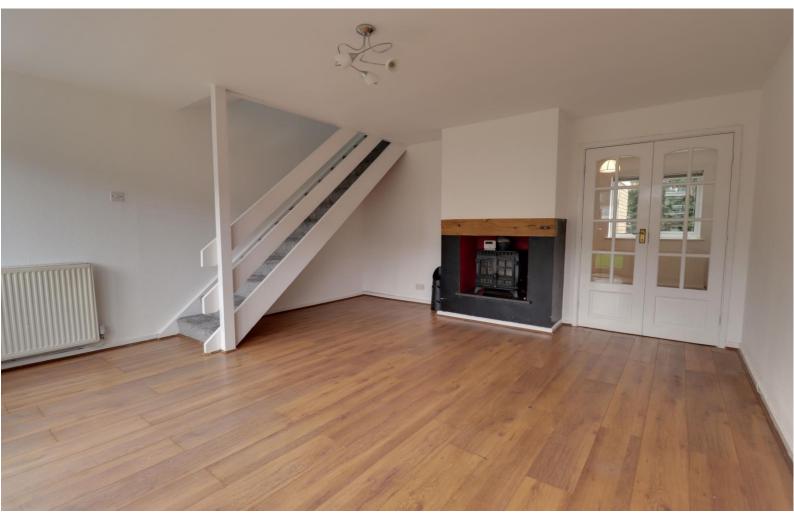

# **Living Room** 15' 4" x 14' 7" (4.67m x 4.44m)

Having a stunning feature wood burning fire, laminate floor, radiator, stairs leading to the first floor elevation, double glazed windows and double glazed French doors giving views and access to the rear garden.