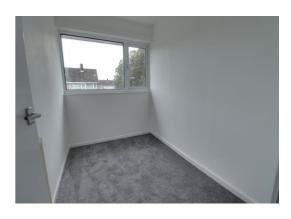

### **Bedroom Three** 8' 7" x 5' 10" (2.61m x 1.78m)

Having a radiator and double glazed window to the rear elevation.