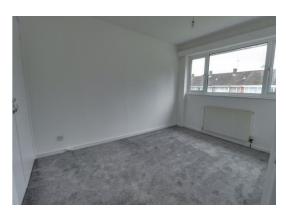

#### **Bedroom One** 12' 0" x 8' 7" (3.65m x 2.61m)

Having built-in wardrobes, radiator and double glazed window to the rear elevation.

#### **Bedroom Two** 9' 5" x 8' 7" (2.88m x 2.61m)

Having built-in wardrobes, radiator and double glazed window to the front elevation.