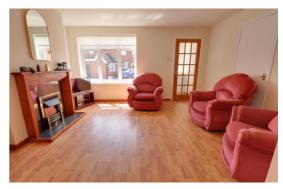

#### **Living Room** 13' 11" x 11' 10" (4.25m x 3.61m)

Having a feature inset electric fire set within a decorative surround, laminate flooring, a radiator and a double glazed window to the front elevation.