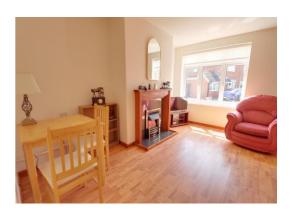

#### **Living Room** 13' 11" x 11' 10" (4.25m x 3.61m)

Having a feature inset electric fire set within a decorative surround, laminate flooring, a radiator and a double glazed window to the front elevation.