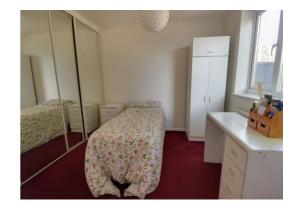

#### **Bedroom One** 11' 3" x 9' 4" (3.44m x 2.85m)

A double bedroom featuring fitted wardrobes with sliding mirrored fronts, a radiator and a double glazed window to the rear elevation.