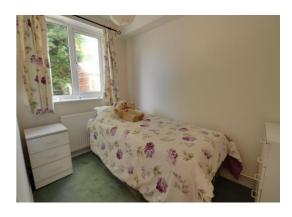

#### **Bedroom Two** 9' 4" x 6' 0" (2.85m x 1.83m)

Having a double glazed window to the rear elevation and a radiator.