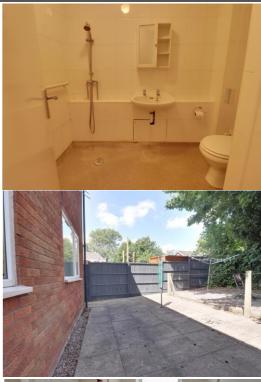

#### **Bathroom** 7' 11" x 6' 0" (2.42m x 1.83m)

Fitted with a tiled shower area with shower over, a wall mounted sink unit & low-level flush WC with vinyl flooring.

#### **Outside Rear**

An enclosed and low-maintenance rear garden featuring a full width paved patio seating/outdoor entertaining area.