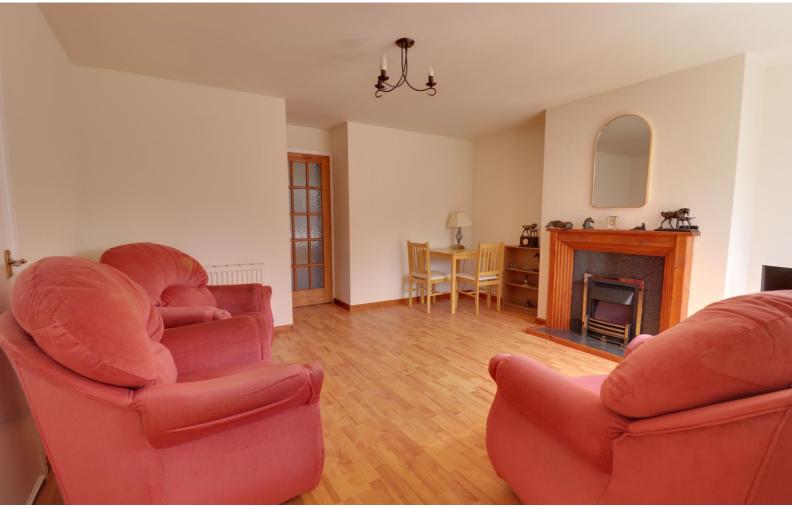

#### **Living Room** 13' 11" x 11' 10" (4.25m x 3.61m)

Having a feature inset electric fire set within a decorative surround, laminate flooring, a radiator and a double glazed window to the front elevation.