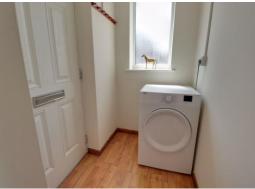

#### **Entrance Porch**

Having laminate flooring, space for a condensing dryer, door & window to the front elevation & internal door to: