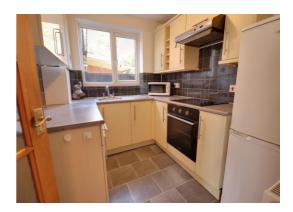

#### **Kitchen** 8' 3" x 7' 2" (2.52m x 2.18m)

Fitted with matching range of wall, base & drawer units with fitted work surfaces over incorporating an inset sink/drainer with a chrome mixer tap over and a range of fitted appliances including an oven, hob and extractor over whilst offering further space & plumbing for appliances. The kitchen also benefits from having laminate flooring, a radiator and a double glazed window to the side elevation. The kitchen also accommodates a wall mounted gas central heating boiler.