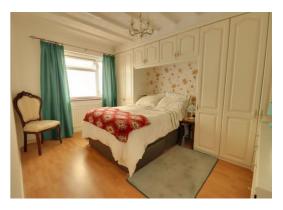

### Bedroom One 13' 5" x 10' 0" (4.10m x 3.04m)

Having a range of fitted bedroom furniture including wardrobes, overbed storage units and drawers, decorative ceiling timber beams, laminate floor, radiator and internal double glazed window to the conservatory.