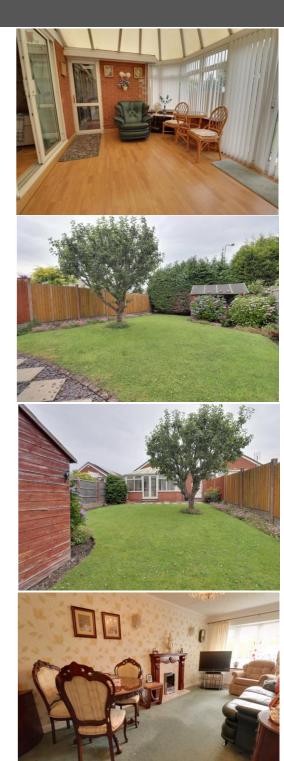

### **Conservatory** 18' 7" x 10' 6" (5.66m x 3.19m)

A spacious conservatory addition having laminate floor, radiator, central ceiling fan/light, internal double glazed door to the garage, double glazed French doors and double glazed windows giving views and access to the rear garden.

### **Outside - Rear**

The private, well maintained rear garden includes a paved patio seating area overlooking the remainder of the garden being mainly laid to lawn with a variety of beds having plants and shrubs. There is space for a garden shed.