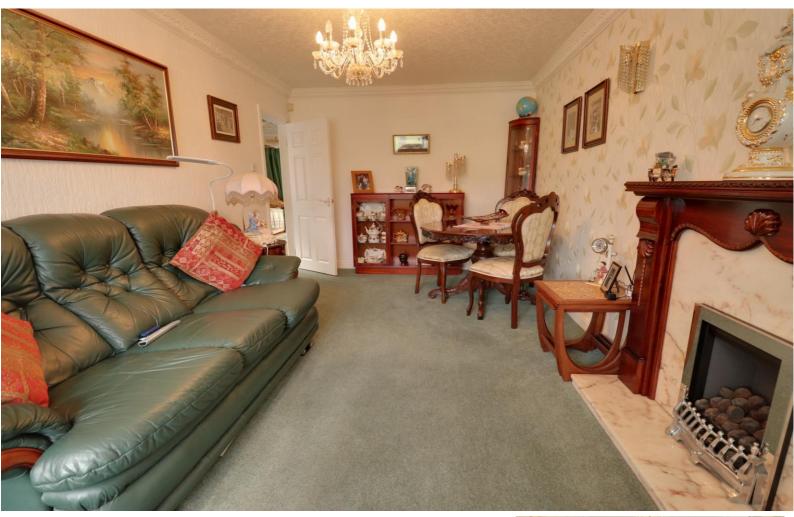

#### **Living Room** 19' 3" x 9' 11" (5.88m x 3.01m)

Having an inset living flame gas fire set within a decorative surround, coving and ceiling rose, radiator and double glazed window to the front elevation.