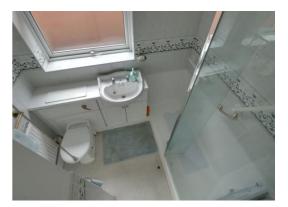

#### **Shower Room** 7' 5" x 5' 10" (2.27m x 1.77m)

Having a walk-in shower cubicle with fitted shower, vanity wash hand basin with cupboard beneath and low level WC. Tiled walls, radiator and double glazed window to the side elevation.