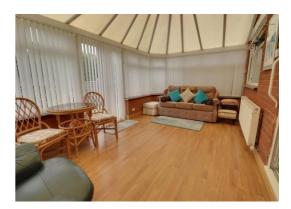

### **Conservatory** 18' 7" x 10' 6" (5.66m x 3.19m)

A spacious conservatory addition having laminate floor, radiator, central ceiling fan/light, internal double glazed door to the garage, double glazed French doors and double glazed windows giving views and access to the rear garden.