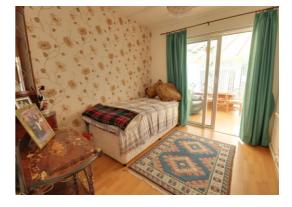

#### **Bedroom Two** 9' 11" x 8' 10" (3.01m x 2.70m)

Having laminate floor, radiator, decorative ceiling timber beams and double glazed sliding patio door leading to: