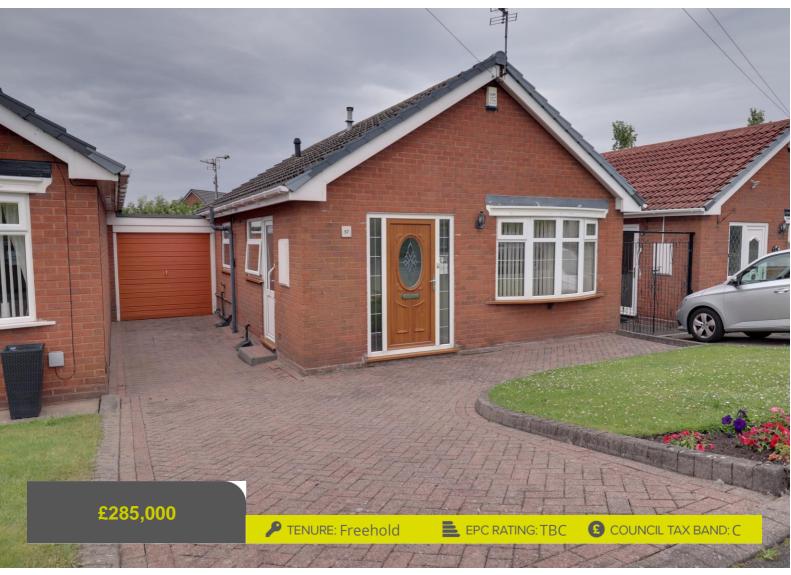

### Looking for a Bungalow and tired of Chasing your own tail? Then look no further than Chase Vale!

This superb well-presented detached bungalow is sure to be popular so swift action is strongly advised. Located in this delightful Cul De Sac within walking distance of an array of local amenities and supermarkets, bus routes and great commuting links, easy access to Chasewater and Norton Bog, home to local resident Deer. Internally there is an entrance hall, smart fitted kitchen, spacious lounge diner, two bedrooms and a shower room, large conservatory overlooking the private rear garden. In addition, externally, there is a driveway providing ample off road parking and access to the garage.

- Well Presented Spacious Bungalow
  - Two Bedrooms & Shower Room
- Large Conservatory & Private Garden •
- Garage & Driveway
- Good Size Lounge Diner & Kitchen
- Walking Distance To Amenities

You can reach us 9am to 9pm, 7 days a week