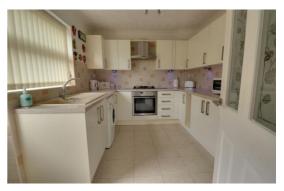

#### Kitchen 10' 8" x 8' 9" (3.26m x 2.66m)

Having a range of matching units extending to base and eye level and fitted work surfaces having an inset sink with chrome mixer tap and tiled splashbacks. Range of integrated appliances including an oven, hob and stainless steel cooker hood over. Further spaces for appliances, tiled floor, double glazed window and door to the side elevation.