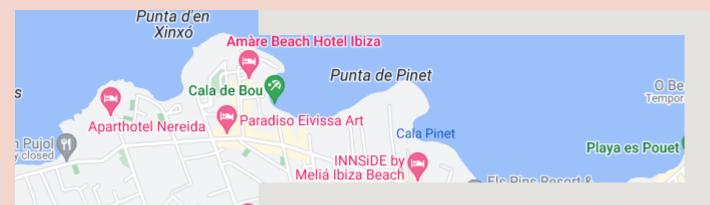

### SANT ANTONI DE PORTMANY, SANT ANTONI DE PORTMANY

Where it used to have quite a bad reputation, nowadays after major works on the harbour, it is becoming a popular port for sailingsport fanatics. There is a good amount of nice restaurants open all-year-round.

### **LOCATION**