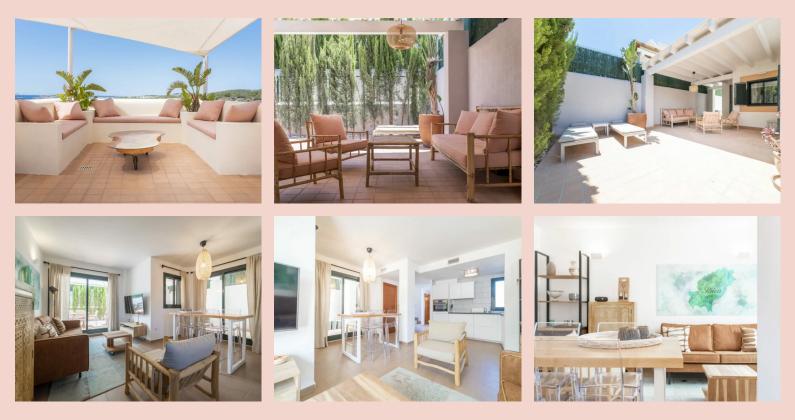

The property has 3 levels, which provide lots of space for comfort and enjoyment. On the first floor, you have an open-plan kitchen and a spacious living room, as well as one bedroom and a bathroom. The decoration is finished with a great eye for detail. Going through large, sliding doors, you'll find a cozy terrace and BBQ area, which are made for special family moments... On the second floor, there are the remaining two bedrooms, a bathroom, and an additional terrace that overlooks the community swimming pool. And

brigitte.bardoul@letusibiza.com +34 653 378 193

lastly, there is a stunning rooftop, approximately 40m2, that offers fantastic sea and sunset views! The neighborhood is safe and tranquil, and for additional peace of mind, there is a security system throughout the whole property.