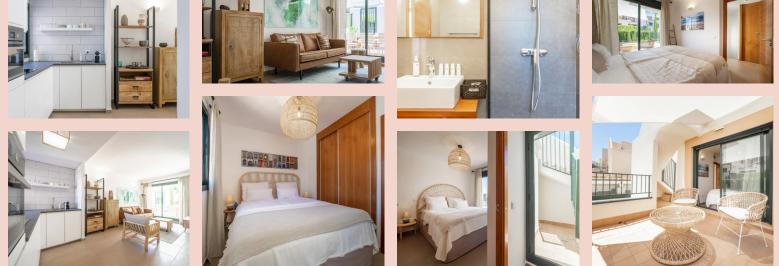

The property has 3 levels, which provide lots of space for comfort and enjoyment. On the first floor, you have an open-plan kitchen and a spacious living room, as well as one bedroom and a bathroom. The decoration is finished with a great eye for detail. Going through large, sliding doors, you'll find a cozy terrace and BBQ area, which are made for special family moments... On the second floor, there are the remaining two bedrooms, a bathroom, and an additional terrace that overlooks the community swimming pool. And

brigitte.bardoul@letusibiza.com +34 653 378 193

lastly, there is a stunning rooftop, approximately 40m2, that offers fantastic sea and sunset views! The neighborhood is safe and tranquil, and for additional peace of mind, there is a security system throughout the whole property.