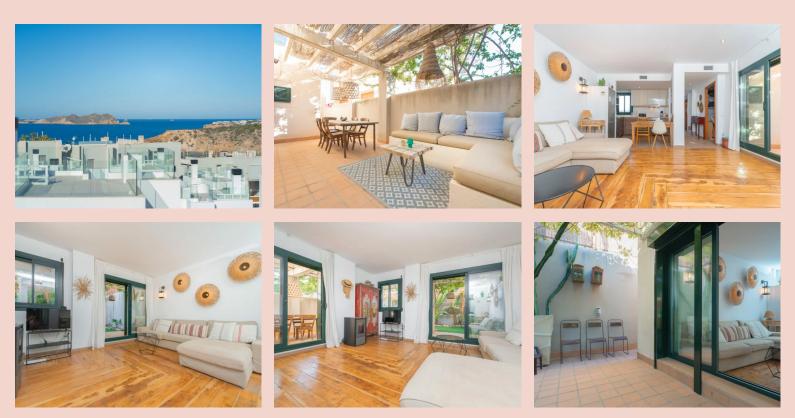

Every detail is taken care of, from all the necessary **appliances in the kitchen to the spacious open-plan living space.** This is a low-maintenance home, complete with 3 cozy bedrooms and 2 bathrooms. One of these bedrooms even opens up to a terrace – your new favorite spot for morning coffees. But wait till you see the rooftop and those sea views... Let us remind you that this is the sunset side of the island, and you'll be able to witness some **spectacular sunsets from the coziness of your own home.** 

#### ALICIA GARCIA Fernandez

alicia.garcia@letusibiza.com +34 620 84 63 70

Imagine: you are ending your day on the rooftop, cocktail in hand, watching the sun dip below the horizon in a spectacular display of colors. And imagine it not being a once-in-a-while treat, but your daily routine... You'll also be able to enjoy access to **a communal swimming pool – perfect for Ibiza's sunny days – and a really nice private garden,** where you can host your friends and family for special BBQ gatherings...