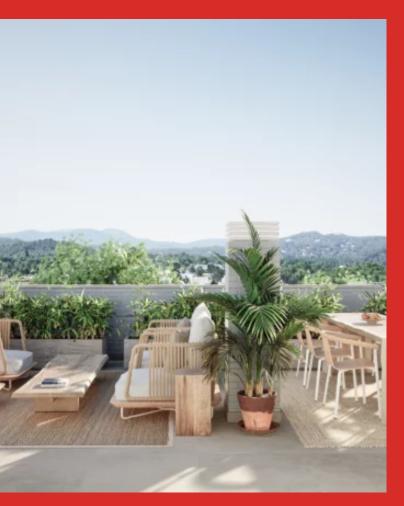

The apartments have 3 bedrooms and 2 bedrooms, and all of them offer **either terrace**, **private garden or rooftop**, so you don't have to worry about the outdoor space. **This 3-bed Penthouse 52m2 private rooftop!** Enjoy the sunshine, eat meals all fresco, or host your friends and family, all in the privacy of your own space.

In the apartment, there is an open-plan kitchen equipped with top-notch Bosch appliances. Living-dining areas are spacious, bathrooms are modern, and the air conditioning system keeps the space comfortable through all seasons.