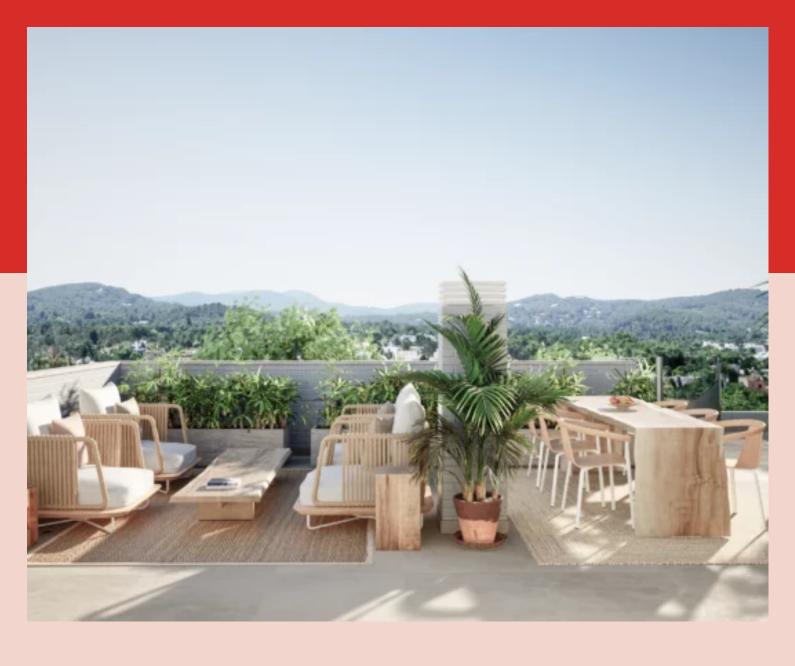

The apartments have 3 bedrooms and 2 bedrooms, and all of them offer **either terrace**, **private garden or rooftop**, so you don't have to worry about the outdoor space. **This 3-bed Penthouse 52m2 private rooftop!** Enjoy the sunshine, eat meals all fresco, or host your friends and family, all in the privacy of your own space.