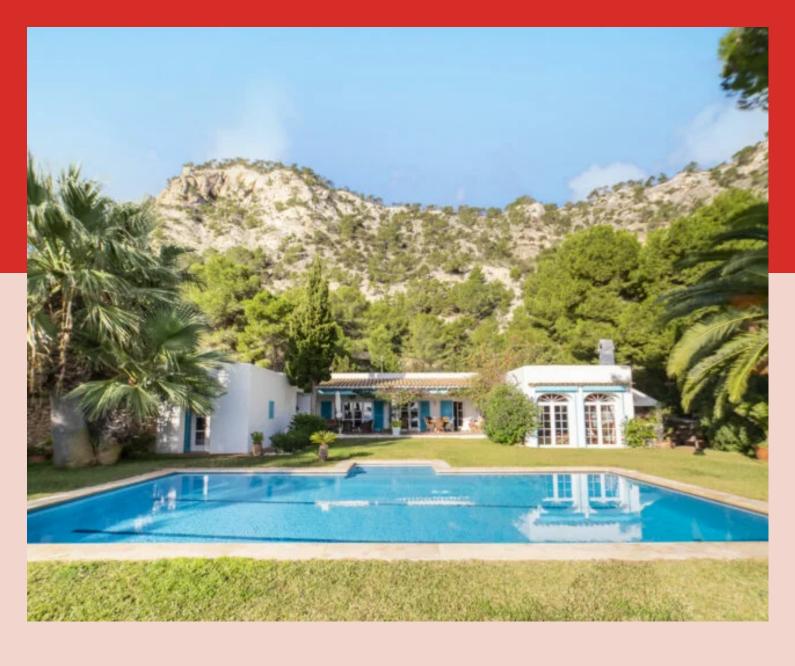

# 3-BED FINCA STYLE VILLA WITH SEA VIEWS IN ES CUBELLS, €4.500.000 SANT JOSEP

If you aren't looking for a very big villa but have sea views and a finca style as a must have on your list, then this 3-Bed Villa in Es Cubells is a must-have visit. This property really has everything that most of buyers are looking for, authentic Ibicencan rustic style, an A-location from investment perspective and some tranquil surroundings to relax and rewind from busy city life.

The main house of this property offers a big living area with semi-open kitchen and a cosy fireplace. You can tell that the property has a quite dated style, but everything is looked after so well that you wouldn't even have the need to do a very big renovation. The floors are authentic and in a very good state as well as the ceilings and bathrooms. Still, you could move around a little bit to maybe even create a third bedroom to make better use of space.

+34 620 84 63 70

The separate – but connected – **guest house has a bedroom and bathroom.** Ideal for guest arriving or 10+ aged kids to stay in this area of the property. The plot isn't too big with its 1.732m2, but as you have quite a lot of woods on the left and right plus the sea in front of you it feels like you are on a huge private estate plot...