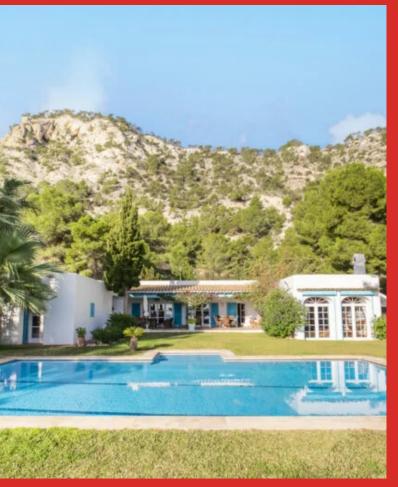

# 3-BED FINCA STYLE VILLA WITH SEA VIEWS IN ES CUBELLS, €4.500.000 SANT JOSEP

If you aren't looking for a very big villa but have sea views and a finca style as a must have on your list, then this 3-Bed Villa in Es Cubells is a must-have visit. This property really has everything that most of buyers are looking for, authentic Ibicencan rustic style, an A-location from investment perspective and some tranquil surroundings to relax and rewind from busy city life.

The main house of this property offers a big living area with semi-open kitchen and a cosy fireplace. You can tell that the property has a quite dated style, but everything is looked after so well that you wouldn't even have the need to do a very big renovation. The floors are authentic and in a very good state as well as the ceilings and bathrooms. Still, you could move around a little bit to maybe even create a third bedroom to make better use of space.

+34 620 84 63 70

The separate – but connected – **guest house has a bedroom and bathroom.** Ideal for guest arriving or 10+ aged kids to stay in this area of the property. The plot isn't too big with its 1.732m2, but as you have quite a lot of woods on the left and right plus the sea in front of you it feels like you are on a huge private estate plot...