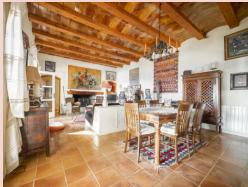

The main house of this property offers a big living area with semi-open kitchen and a cosy fireplace. You can tell that the property has a quite dated style, but everything is looked after so well that you wouldn't even have the need to do a very big renovation. The floors are authentic and in a very good state as well as the ceilings and bathrooms. Still, you could move around a little bit to maybe even create a third bedroom to make better use of space.