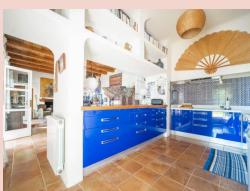

The main house of this property offers a big living area with semi-open kitchen and a cosy fireplace. You can tell that the property has a quite dated style, but everything is looked after so well that you wouldn't even have the need to do a very big renovation. The floors are authentic and in a very good state as well as the ceilings and bathrooms. Still, you could move around a little bit to maybe even create a third bedroom to make better use of space.