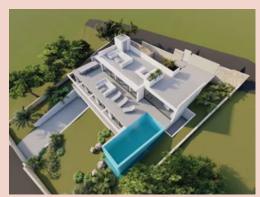

## 5-BED NEW DEVELOPMENT VILLA IN CALA SALADA, IBIZA €4.900.000

Big families be aware. This 551m2 property with all-year sunsets and sea views will have 5 bedrooms with each an en-suite bathroom.

This property is divided over 2 floors plus a basement and a rooftop terrace. 4 of the bedrooms are located on the lower level. The master bedroom and living areas are on the top level so you can enjoy some spectacular views whilst chilling or waking up with your hubby! The rooftop terrace is the cherry on the cake from which you will be able to enjoy endless sunsets. We mean, this is the sunset side of the island!

The plot of 955m2 is perched in a housing community that is just being developed. You can expect neighboring properties, but it won't eat in on your privacy or views. This

**ALICIA GARCIA FERNANDEZ** 

alicia.garcia@letusibiza.com +34 620 84 63 70

property is equipped with all sorts of extra features including an elevator, large format porcelain tiles and infinity pool with saline chlorination. The exterior areas will also be fenced and enriched with lighting.