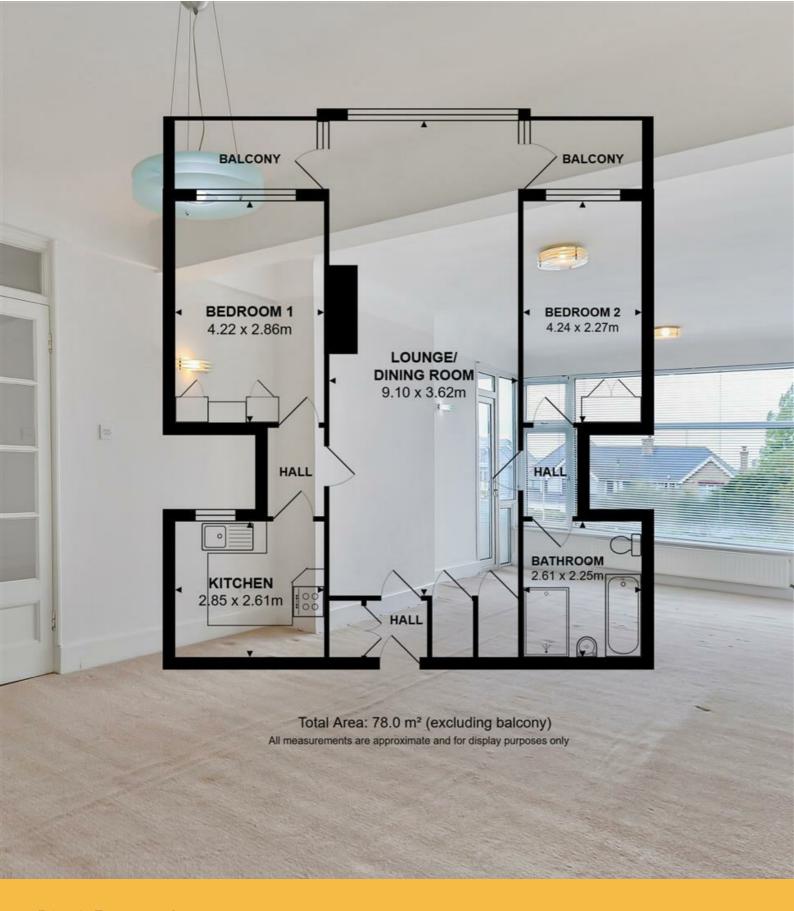

#### Summary of Accommodation

Desirable two double bedroom first floor apartment with room to improve

Spacious kitchen

No forward chain •. Share of Freehold Two private southerly facing balconies

Lift and stair access

Private garage

Central heating and hot water included in service charge Walking distance to a wide range of local amenities and award winning beaches

Entry is granted via a communal hallway which has a central lift and stairs leading to the first floor. On entering the property there is a private hallway with a useful storage cupboard that leads to the generous living/dining room.

The living/dining room allows plenty of light from large windows that benefit from a southerly aspect and there are also two further doors that lead out to two private balconies.

The kitchen offers plenty of space and comes equipped with a comprehensive range of units and appliances. The main bedroom has fitted furniture with a central vanity area and the second bedroom is also a comfortable double. Both bedrooms have shared use of the well appointed bathroom.

Both balconies have plentiful space for a table and chairs and further to your own private outside space the development has well-tended communal gardens.

The property is also conveyed with the benefit of a garage and the central heating and hot water are included within the maintenance fee.

## Lloyds Property Group

PROPERTY NAME TOTAL FLOOR AREA

Flat 3 Salterns Court 839.00 sq ft

LOCATION COUNCIL TAX

BH14 8HS Band D BCP (Poole)

VIEWING ARRANGEMENTS

Telephone: +44 (0) 1202 708044

Email: enquiries@lloydspropertygroup.com