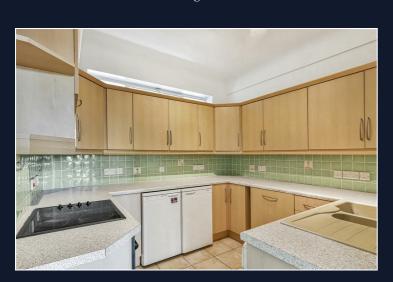

The living/dining room allows plenty of light from large windows that benefit from a southerly aspect and there are also two further doors that lead out to two private balconies.

The kitchen offers plenty of space and comes equipped with a comprehensive range of units and appliances. The main bedroom has fitted furniture with a central vanity area and the second bedroom is also a comfortable double. Both bedrooms have shared use of the well appointed bathroom.