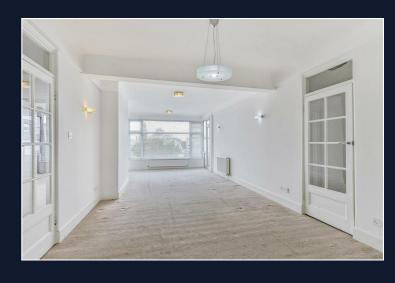

The living/dining room allows plenty of light from large windows that benefit from a southerly aspect and there are also two further doors that lead out to two private balconies.

The kitchen offers plenty of space and comes equipped with a comprehensive range of units and appliances. The main bedroom has fitted furniture with a central vanity area and the second bedroom is also a comfortable double. Both bedrooms have shared use of the well appointed bathroom.