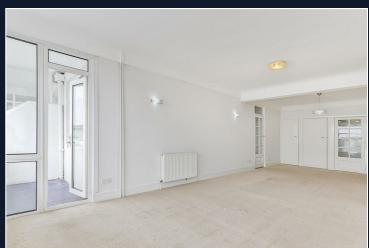

Private garage

Central heating and hot water included in service charge Walking distance to a wide range of local amenities and award winning beaches

Entry is granted via a communal hallway which has a central lift and stairs leading to the first floor. On entering the property there is a private hallway with a useful storage cupboard that leads to the generous living/dining room.

The living/dining room allows plenty of light from large windows that benefit from a southerly aspect and there are also two further doors that lead out to two private balconies.

The kitchen offers plenty of space and comes equipped with a comprehensive range of units and appliances. The main bedroom has fitted furniture with a central vanity area and the second bedroom is also a comfortable double. Both bedrooms have shared use of the well appointed bathroom.