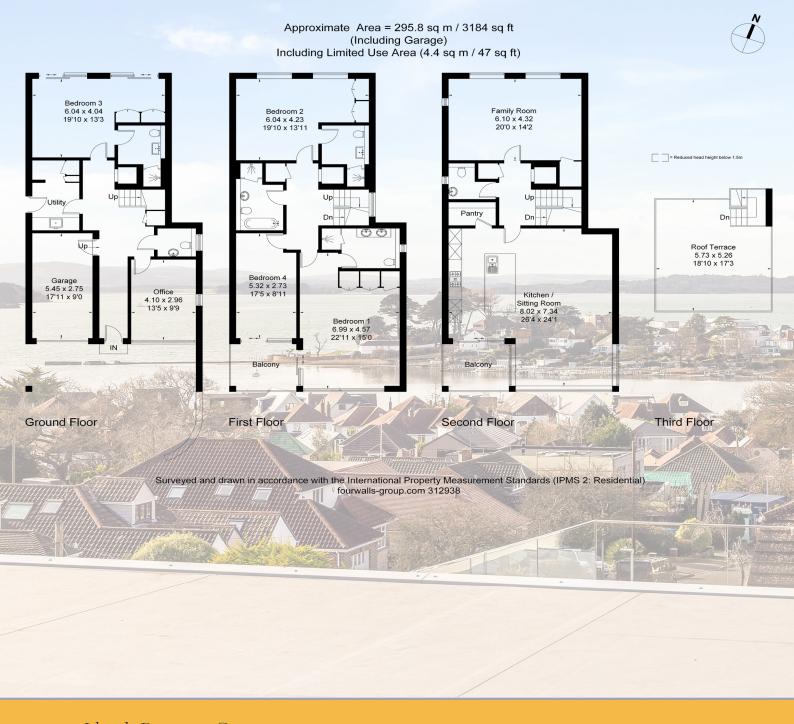

## Summary of Accommodation

Roof terrace with stunning harbour views
Open plan kitchen/family room
Two additional reception rooms
4 double bedrooms, 4 bathrooms (3 being en-suite)
Frameless glass balconies accessible from all floors
Concealed swim spa within the decking
Dumbwaiter to all floors
Within Lilliput First and Baden Powell

schools' catchment areas

The property's contemporary architecture allows for large expanses of glass, captivating the sylvan vista below with the ever-changing water views beyond.

On the entrance level there is a double bedroom with ensuite, reception room, integral garage and separate utility room.

The first floor has three double bedrooms and two bathrooms (one being en-suite). The master suite has a generous sized en-suite and access to a frameless glass balcony with harbour views.

On the top floor there is a wonderful kitchen/family room with a stylish kitchen including a central island and pantry, with zoned spaces for tv, snug and family area. Also on this floor is a formal reception room.

## Lloyds Property Group

PROPERTY NAME
21 Partridge Drive
LOCATION
Lilliput, Poole
BH14 8HJ

Approx Floor Area = 295.8 sq m / 3184 sq ft (Including Garage)

Including limited use area 4.4 sq m / 47 sq ft

VIEWING ARRANGEMENTS