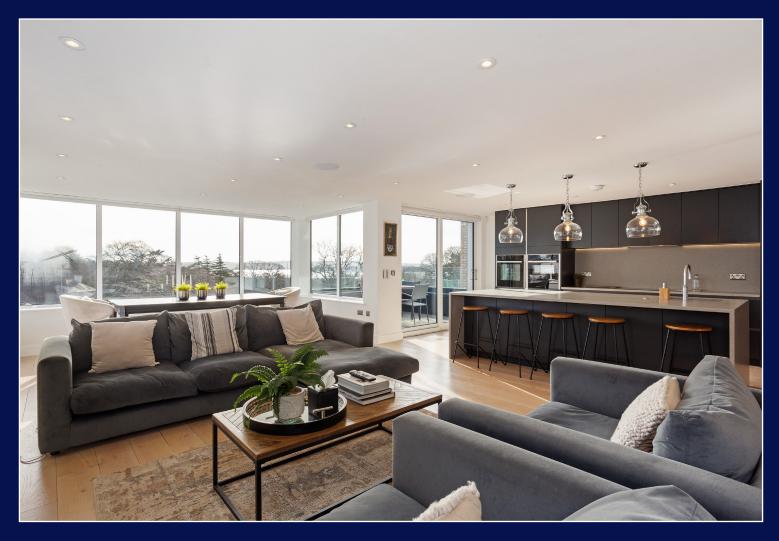

The first floor has three double bedrooms and two bathrooms (one being en-suite). The master suite has a generous sized en-suite and access to a frameless glass balcony with harbour views.

On the top floor there is a wonderful kitchen/family room with a stylish kitchen including a central island and pantry, with zoned spaces for tv, snug and family area. Also on this floor is a formal reception room.