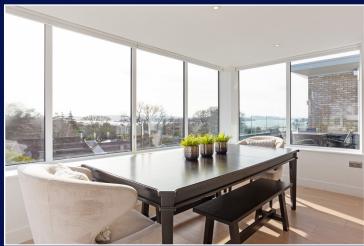

The first floor has three double bedrooms and two bathrooms (one being en-suite). The master suite has a generous sized en-suite and access to a frameless glass balcony with harbour views.

On the top floor there is a wonderful kitchen/family room with a stylish kitchen including a central island and pantry, with zoned spaces for tv, snug and family area. Also on this floor is a formal reception room.