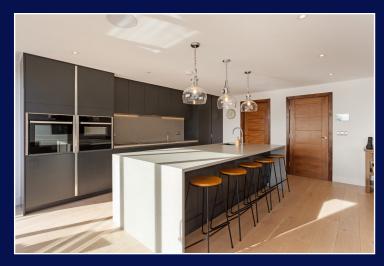

The first floor has three double bedrooms and two bathrooms (one being en-suite). The master suite has a generous sized en-suite and access to a frameless glass balcony with harbour views.

On the top floor there is a wonderful kitchen/family room with a stylish kitchen including a central island and pantry, with zoned spaces for tv, snug and family area. Also on this floor is a formal reception room.