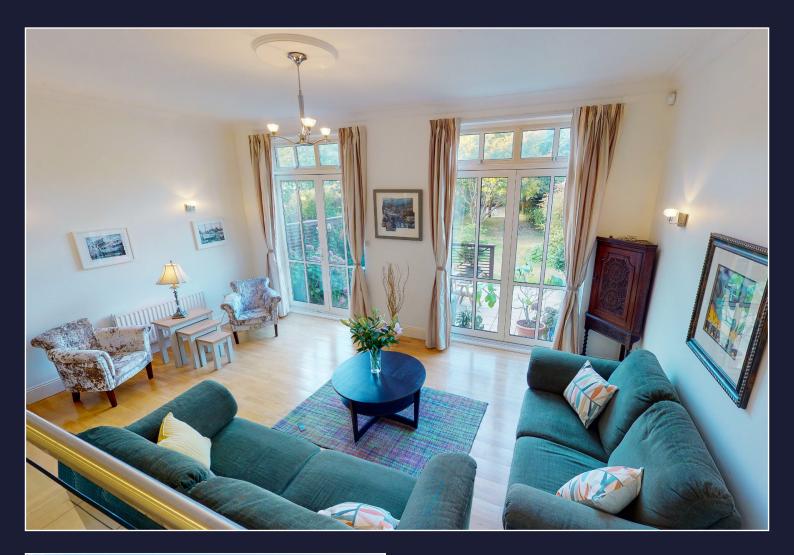

The main reception room is situated to the rear of the property with extensive glazed doors giving an outlook to the private terrace and communal gardens beyond.

On the raised ground floor level there is a beautifully appointed kitchen/dining room which is partly divided to the lounge via a glazed galleried area.