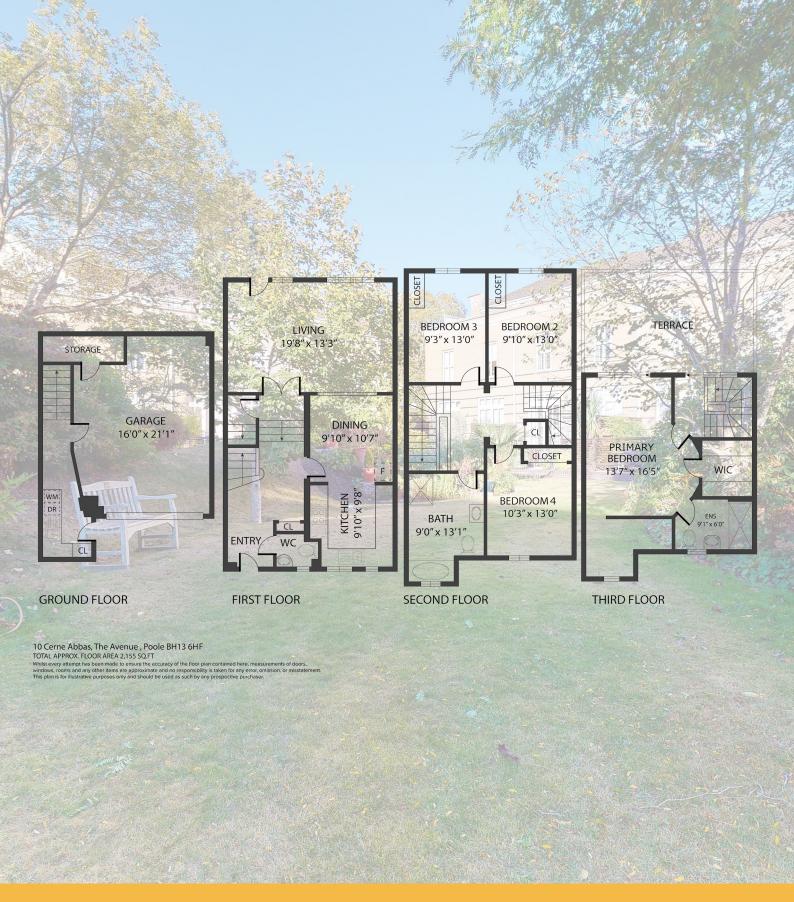

A door from the reception hall leads down to the ground floor where there is a good size utility room, new Worcester gas boiler and a door to the integral double garage. A wide tread spindle staircase leads to the spacious first floor landing where there are three bedrooms; one with fitted wardrobes and a very spacious and well fitted family bathroom and we and potential home office/study area.

A further staircase allows access to the top floor where there are patio double doors to a sun terrace and a further door to master bedroom suite which has twin dressing rooms, a lovely en-suite shower room and WC. There are also patio doors that lead to the sun terrace.

## Lloyds Property Group

PROPERTY NAME

10 Cerne Abbas

LOCATION

Branksome Park BH13 6HF Total Floor Area = 200.2 sq m / 2155 sq ft

VIEWING ARRANGEMENTS

Telephone: +44 (0)1202 708044

Email: enquiries@lloydspropertygroup.com

Ref: 3392 AR

Illustration for identification purposes only, measurements are approximate, not to scale