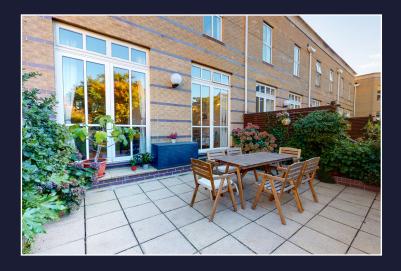

Main bedroom with dressing room, en-suite & balcony
Secluded private terrace
Double garage
350 metres to the beach
Exclusive development

The property itself is approached via a series of easy steps with a storage area below and leads to a covered entrance porch. A panelled front door leads to a good size reception hall which has a cloaks cupboard and a well-appointed cloakroom immediately to the right.

The main reception room is situated to the rear of the property with extensive glazed doors giving an outlook to the private terrace and communal gardens beyond.

On the raised ground floor level there is a beautifully appointed kitchen/dining room which is partly divided to the lounge via a glazed galleried area.