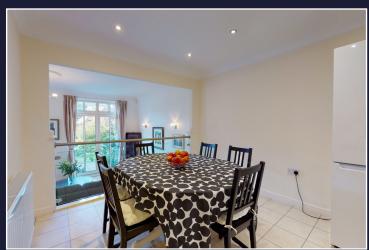

The main reception room is situated to the rear of the property with extensive glazed doors giving an outlook to the private terrace and communal gardens beyond.

On the raised ground floor level there is a beautifully appointed kitchen/dining room which is partly divided to the lounge via a glazed galleried area.