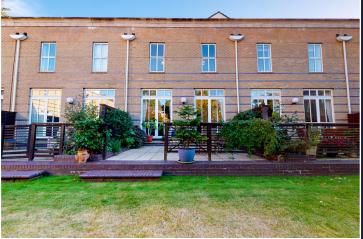

Main bedroom with dressing room, en-suite & balcony
Secluded private terrace
Double garage
350 metres to the beach
Exclusive development

The property itself is approached via a series of easy steps with a storage area below and leads to a covered entrance porch. A panelled front door leads to a good size reception hall which has a cloaks cupboard and a well-appointed cloakroom immediately to the right.

The main reception room is situated to the rear of the property with extensive glazed doors giving an outlook to the private terrace and communal gardens beyond.

On the raised ground floor level there is a beautifully appointed kitchen/dining room which is partly divided to the lounge via a glazed galleried area.