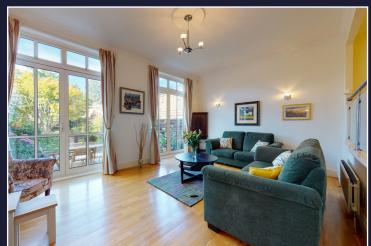

The main reception room is situated to the rear of the property with extensive glazed doors giving an outlook to the private terrace and communal gardens beyond.

On the raised ground floor level there is a beautifully appointed kitchen/dining room which is partly divided to the lounge via a glazed galleried area.