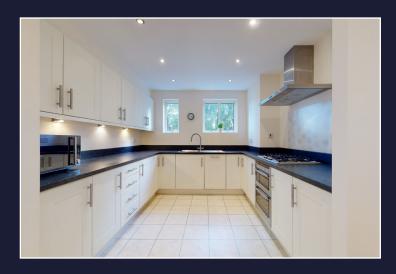

The main reception room is situated to the rear of the property with extensive glazed doors giving an outlook to the private terrace and communal gardens beyond.

On the raised ground floor level there is a beautifully appointed kitchen/dining room which is partly divided to the lounge via a glazed galleried area.