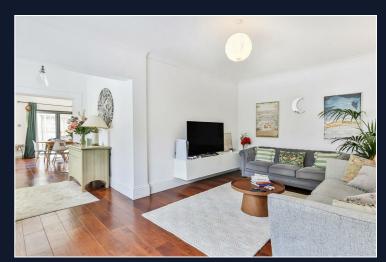

The accommodation comprises of a spacious entrance hall with LVT flooring throughout continuing through to the lounge, downstairs wc, an open plan kitchen/family room - ideal for entertaining, and bifold doors leading onto the south facing rear garden.