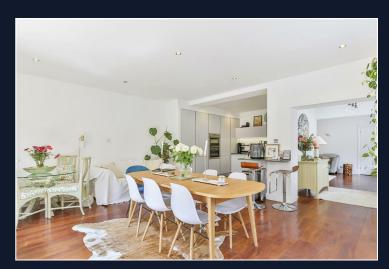

The accommodation comprises of a spacious entrance hall with LVT flooring throughout continuing through to the lounge, downstairs wc, an open plan kitchen/family room - ideal for entertaining, and bifold doors leading onto the south facing rear garden.