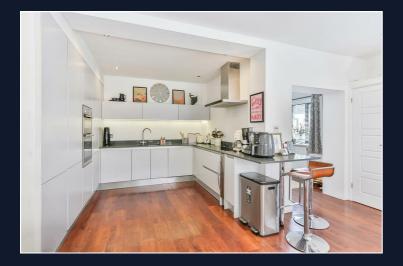

The accommodation comprises of a spacious entrance hall with LVT flooring throughout continuing through to the lounge, downstairs wc, an open plan kitchen/family room - ideal for entertaining, and bifold doors leading onto the south facing rear garden.