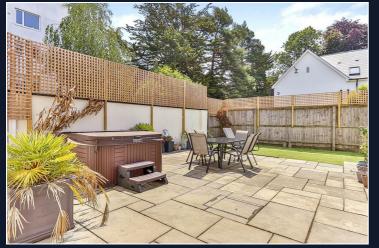

The first floor boasts three double bedrooms and the family bathroom.

Externally the driveway provides ample off road parking for two vehicles and the secluded south facing rear garden is mainly laid to artificial grass and Indian sandstone slabs.