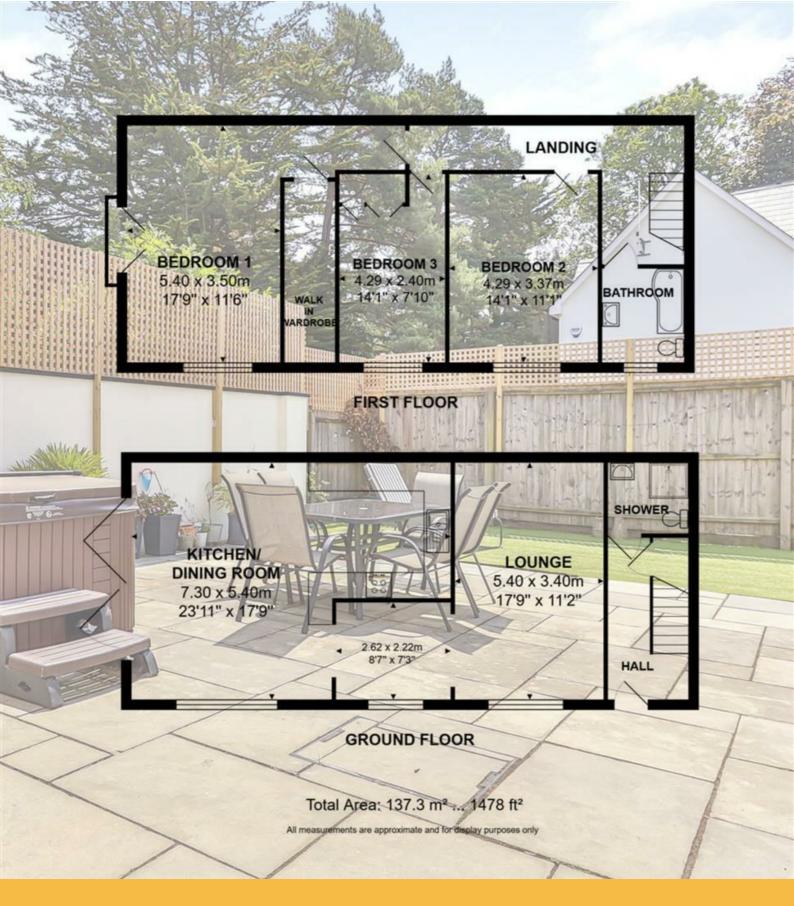

The accommodation comprises of a spacious entrance hall with LVT flooring throughout continuing through to the lounge, downstairs wc, an open plan kitchen/family room - ideal for entertaining, and bifold doors leading onto the south facing rear garden.

The first floor boasts three double bedrooms and the family bathroom.

Externally the driveway provides ample off road parking for two vehicles and the secluded south facing rear garden is mainly laid to artificial grass and Indian sandstone slabs.

## Lloyds Property Group

PROPERTY NAME TOTAL FLOOR AREA

44 Western Road 1478.00 sq ft

LOCATION COUNCIL TAX

BH13 6EU Band F BCP (Poole)

VIEWING ARRANGEMENTS

Telephone: +44 (0) 1202 708044

Email: enquiries@lloydspropertygroup.com