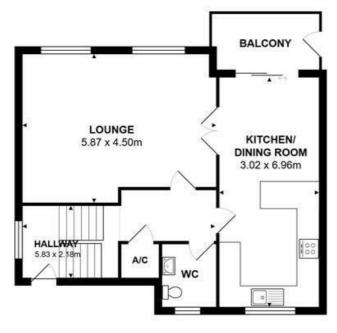

Lilliput village is a short distance away, offering a plethora of shops and restaurants. A short distance beyond are the golden beaches the area is well renowned for.

**GROUND FLOOR** 

LOWER GROUND FLOOR

Total Area: 161.5 m² (excluding balcony)

All measurements are approximate and for display purposes only