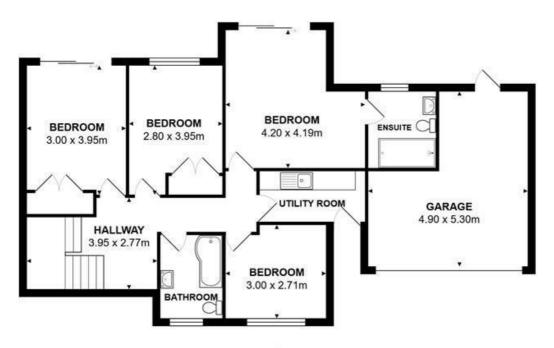

Leading downstairs four double bedrooms are on offer including a generous principle bedroom with en-suite shower room and separate family bathroom. This unique family home is generous in size and offers contemporary features throughout.

## Lloyds Property Group

PROPERTY NAME TOTAL FLOOR AREA

22 Alton Road 1732.00 sq ft

LOCATION COUNCIL TAX

BH14 8SN Band F BCP (Poole)

VIEWING ARRANGEMENTS

Telephone: +44 (0) 1202 708044

Email: enquiries@lloydspropertygroup.com