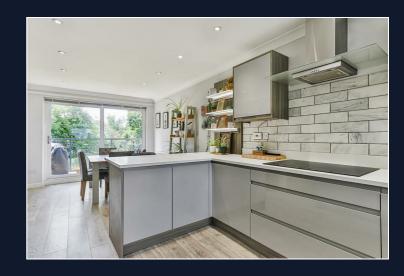

This impressive home extends to over 1,700 sq ft including an integral garage, and offers a choice of reception rooms including a well appointed kitchen with breakfast bar with far reaching views over the rear garden. The south facing garden is accessed via the outdoor staircase which is adjacent from the dining room.