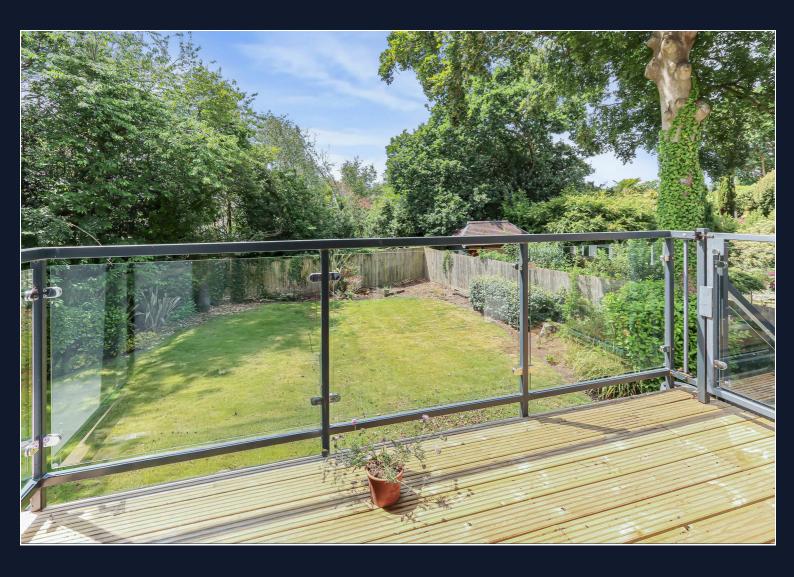

## Summary of Accommodation

South facing garden
Sold with no forward chain
Generous driveway with garage
Landscaped gardens and grounds
Close to a wide range of amenities
Catchment area for Baden Powell School
Four double bedrooms and two bathrooms

This impressive home extends to over 1,700 sq ft including an integral garage, and offers a choice of reception rooms including a well appointed kitchen with breakfast bar with far reaching views over the rear garden. The south facing garden is accessed via the outdoor staircase which is adjacent from the dining room.