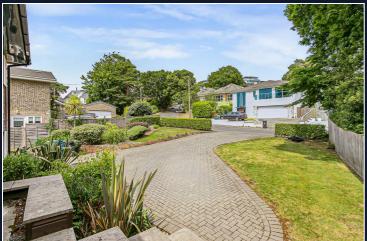

## Summary of Accommodation

South facing garden
Sold with no forward chain
Generous driveway with garage
Landscaped gardens and grounds
Close to a wide range of amenities
Catchment area for Baden Powell School
Four double bedrooms and two bathrooms

This impressive home extends to over 1,700 sq ft including an integral garage, and offers a choice of reception rooms including a well appointed kitchen with breakfast bar with far reaching views over the rear garden. The south facing garden is accessed via the outdoor staircase which is adjacent from the dining room.

Lilliput village is a short distance away, offering a plethora of shops and restaurants. A short distance beyond are the golden beaches the area is well renowned for.

**GROUND FLOOR** 

LOWER GROUND FLOOR