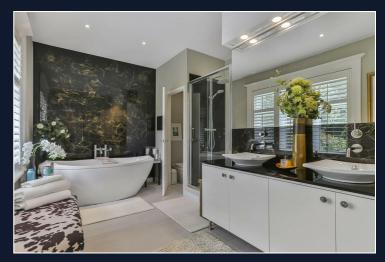

## Summary of Accommodation

Six bedrooms, five bathrooms Remodelled and refurbished Sun room & sun terrace Beautifully landscaped garden Quiet and pretty street scene Circa 4,900 square feet Immaculately presented In & Out carriage driveway

Comprehensively remodelled and refurbished the home presents beautifully with an impeccably stylish modern flair, whilst retaining some lovely character features.

There are six double bedrooms and five bathrooms. The top floor is a teen's dream with a large bedroom, recreation room with kitchenette, walk in wardrobe/storage room as well as a bathroom.