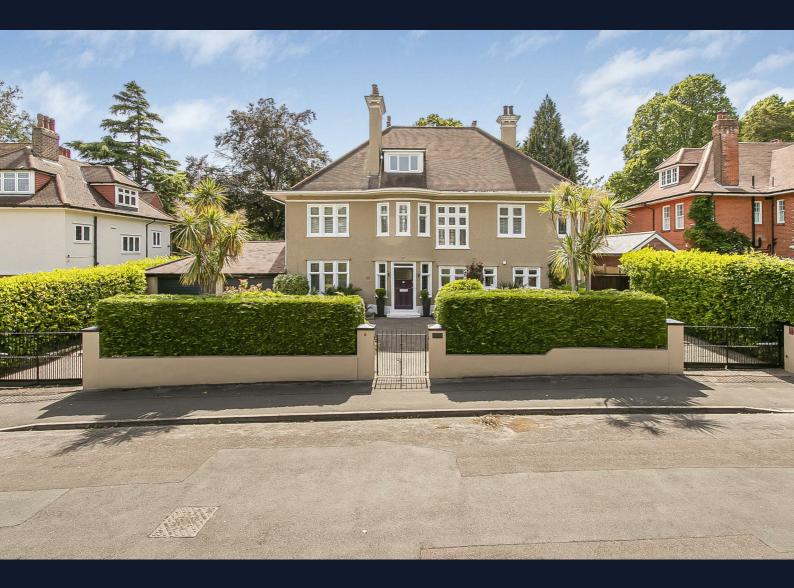

## *Guide price £1,695,000*

This impressive six bedroom character home sits in beautifully landscaped grounds in one of Talbot Woods' most sought after roads. Extending to approx 4,900 sq ft, it has been remodelled and refurbished to an impeccable standard.

Rhu Arden, is a fine and very substantial character home situated on a quiet street in the upscale neighbourhood of Talbot Woods. At an impressive (approximately) 4,900 sq ft, the property is laid out over three floors with generous sized rooms, with much of the ground floor opened up to accommodate modern living with a simply fantastic living/dining space spanning the entire width of the property.

The home has a very sunny aspect to the rear with a sun room as a well as a fabulous terrace overlooking the picturesque garden. To the front, a carriage driveway set behind electric gates offers plenty of parking in addition to the attached double garage with additional storage space to the rear.