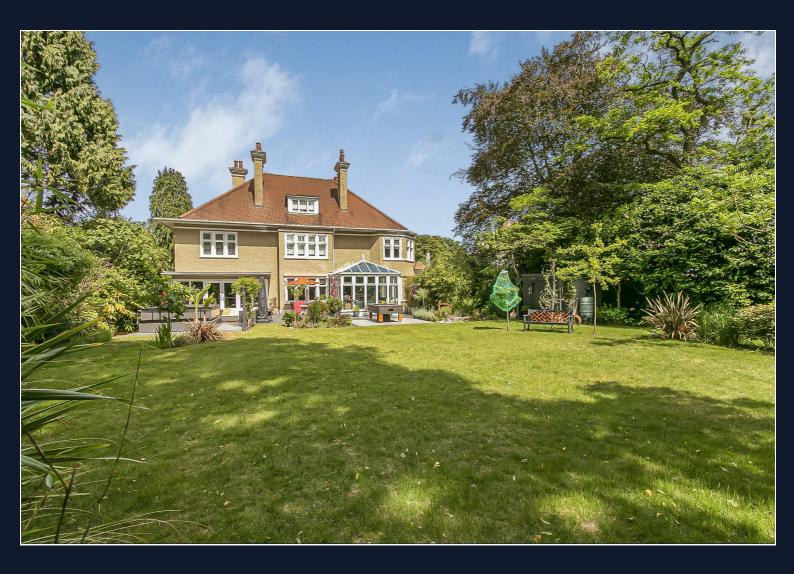

## *Guide price £1,695,000*

This impressive six bedroom character home sits in beautifully landscaped grounds in one of Talbot Woods' most sought after roads. Extending to approx 4,900 sq ft, it has been remodelled and refurbished to an impeccable standard.

The home has a very sunny aspect to the rear with a sun room as a well as a fabulous terrace overlooking the picturesque garden. To the front, a carriage driveway set behind electric gates offers plenty of parking in addition to the attached double garage with additional storage space to the rear.