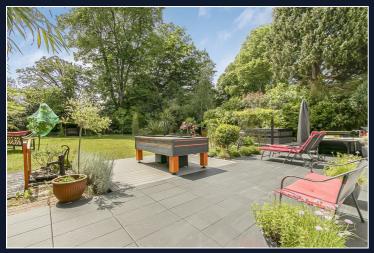

The home has a very sunny aspect to the rear with a sun room as a well as a fabulous terrace overlooking the picturesque garden. To the front, a carriage driveway set behind electric gates offers plenty of parking in addition to the attached double garage with additional storage space to the rear.