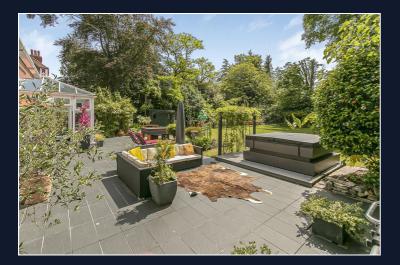

The home has a very sunny aspect to the rear with a sun room as a well as a fabulous terrace overlooking the picturesque garden. To the front, a carriage driveway set behind electric gates offers plenty of parking in addition to the attached double garage with additional storage space to the rear.