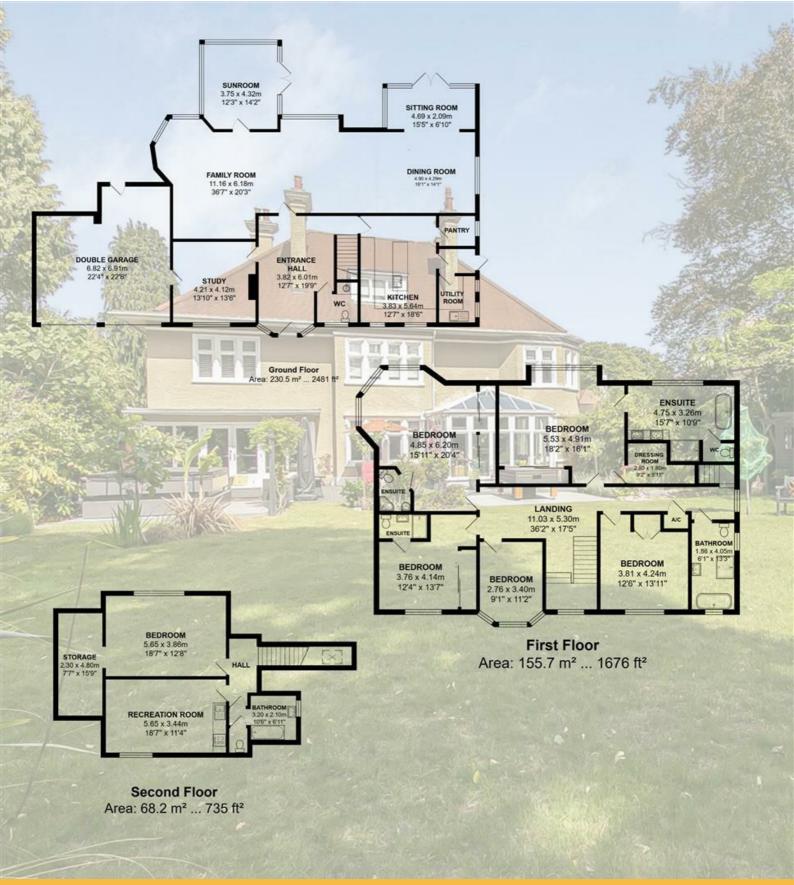

## Summary of Accommodation

Six bedrooms, five bathrooms Remodelled and refurbished Sun room & sun terrace Beautifully landscaped garden Quiet and pretty street scene Circa 4,900 square feet Immaculately presented In & Out carriage driveway

Rhu Arden, is a fine and very substantial character home situated on a quiet street in the upscale neighbourhood of Talbot Woods. At an impressive (approximately) 4,900 sq ft, the property is laid out over three floors with generous sized rooms, with much of the ground floor opened up to accommodate modern living with a simply fantastic living/dining space spanning the entire width of the property.

Comprehensively remodelled and refurbished the home presents beautifully with an impeccably stylish modern flair, whilst retaining some lovely character features.

There are six double bedrooms and five bathrooms. The top floor is a teen's dream with a large bedroom, recreation room with kitchenette, walk in wardrobe/storage room as well as a bathroom.

## Lloyds Property Group

PROPERTY NAME

6 Berwick Road

LOCATION

BH3 7BB

TOTAL FLOOR AREA

4893.00 sq ft

COUNCIL TAX

Illustration for identification purposes only, measurements are approximate, not to scale