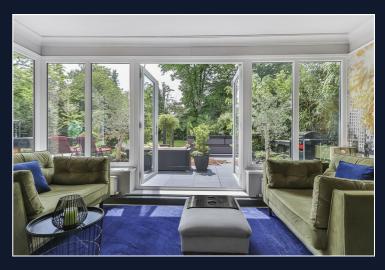

The home has a very sunny aspect to the rear with a sun room as a well as a fabulous terrace overlooking the picturesque garden. To the front, a carriage driveway set behind electric gates offers plenty of parking in addition to the attached double garage with additional storage space to the rear.