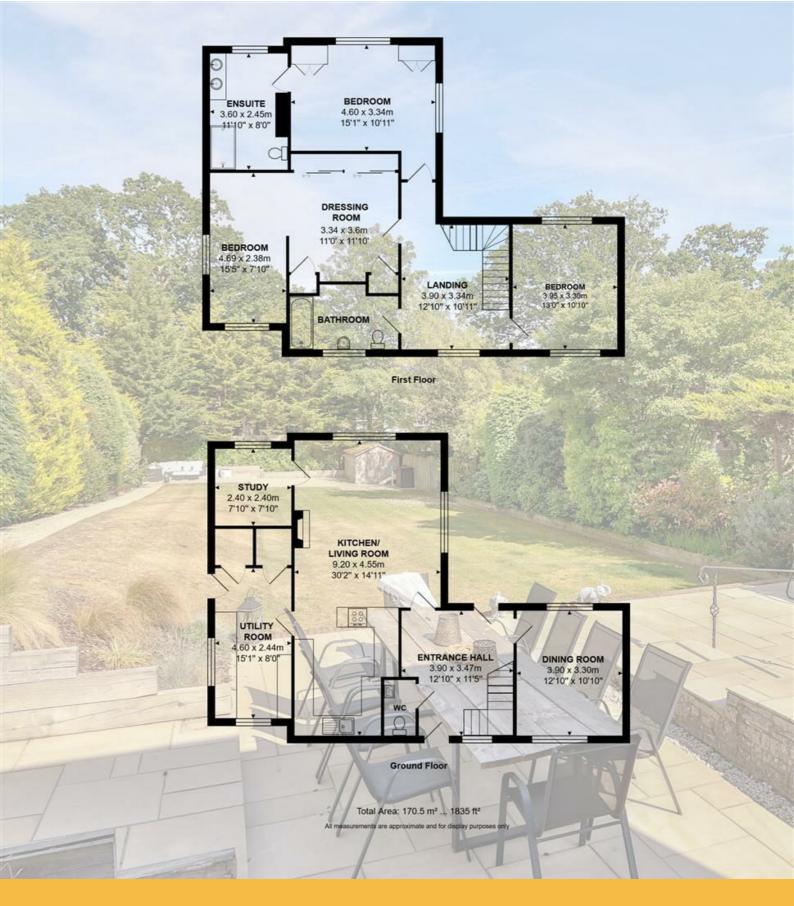

Planning approved for a double story extension

Charming original features remaining

Galleried landing hall

Gas central heating and double glazing

Close proximity to Parkstone Golf Course

Nestled on Blake Hill Crescent, Lilliput, this delightful detached house offers a perfect blend of comfort and space. Built in a traditional style, the property boasts a generous 1,835 square feet of living space, making it an ideal family home.

Upon entering, you will find three well-proportioned reception rooms, providing ample space for relaxation and entertaining. These versatile areas can be tailored to suit your lifestyle, whether you envision a cosy sitting room, a formal dining area or a vibrant playroom for the children. The natural light that floods these rooms creates a warm and inviting atmosphere throughout.

The house features three spacious bedrooms, each designed to offer a peaceful retreat at the end of the day. With two bathrooms, morning routines will be a breeze, ensuring convenience for both family members and guests alike.

## Lloyds Property Group

PROPERTY NAME TOTAL FLOOR AREA

21 Blake Hill Crescent 1808.35 sq ft

LOCATION COUNCIL TAX

BH14 8QW Band G BCP (Poole)

VIEWING ARRANGEMENTS

Telephone: +44 (0) 1202 708044

Email: enquiries@lloydspropertygroup.com