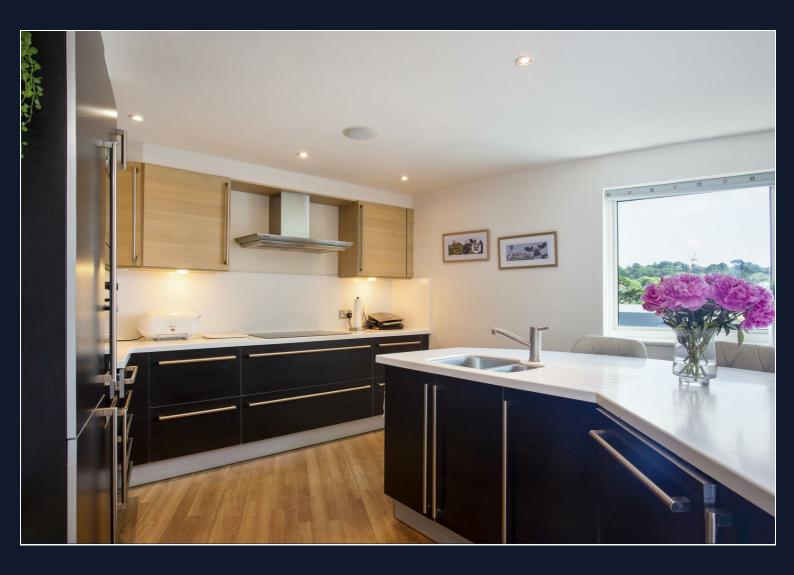

With it's own private entrance, there is a personal passenger lift or a semi circular staircase leading to the upper two floors.

On the first floor, there is a beautiful Miele fitted kitchen with Corian worktops, breakfast bar and integrated appliances, a large open plan living/dining area and a guest bedroom as well as the family bathroom.