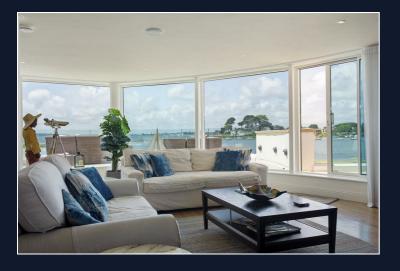

With it's own private entrance, there is a personal passenger lift or a semi circular staircase leading to the upper two floors.

On the first floor, there is a beautiful Miele fitted kitchen with Corian worktops, breakfast bar and integrated appliances, a large open plan living/dining area and a guest bedroom as well as the family bathroom.