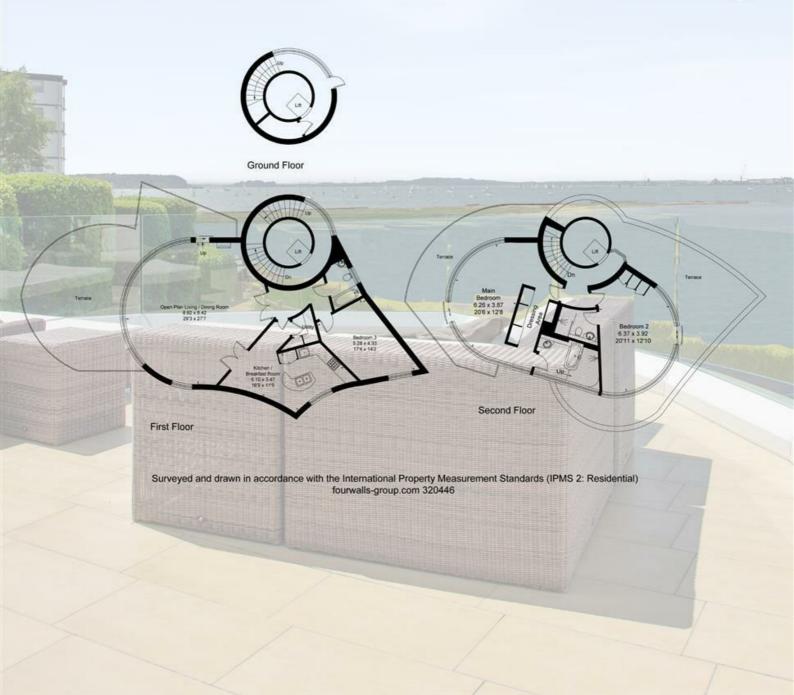

## Summary of Accommodation

Stunning Duplex penthouse apartment Extending to 2,359 sq ft of accommodation 1,375 sq ft of sun terracing Fabulous kitchen/breakfast room 3 double bedrooms, 3 bathrooms (2 en-suite) No pets allowed Panoramic harbour views Close to Lilliput Village Gated driveway Sandbanks beach approx 1.3 miles

With it's own private entrance, there is a personal passenger lift or a semi circular staircase leading to the upper two floors.

On the first floor, there is a beautiful Miele fitted kitchen with Corian worktops, breakfast bar and integrated appliances, a large open plan living/dining area and a guest bedroom as well as the family bathroom.

On the second floor there is another guest bedroom with it own en-suite facilities and the principal bedroom suite with dressing area and a luxurious bathroom by Ripples of Westbourne.

Lilliput shopping parade is just around the corner and a short level walk away and boasts the Award winning Mark Bennetts artisan bakery and coffee shop as well other places to eat and several mini supermarkets.

Holiday lets are not permitted under the terms of the remainder of the 999 year lease which comes with a share in the freehold.

Approximate Area = 219.2 sq m / 2359 sq ft Outside Terracing = 127.7 sq m / 1375 sq ft