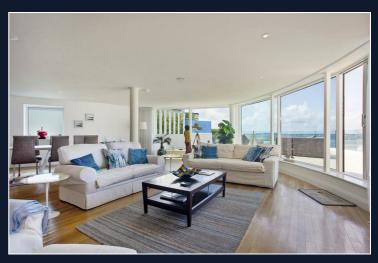

With it's own private entrance, there is a personal passenger lift or a semi circular staircase leading to the upper two floors.

On the first floor, there is a beautiful Miele fitted kitchen with Corian worktops, breakfast bar and integrated appliances, a large open plan living/dining area and a guest bedroom as well as the family bathroom.