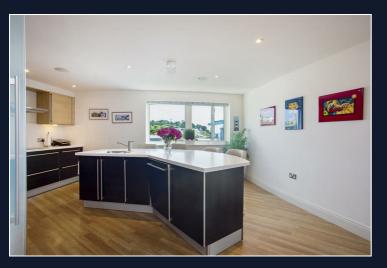

With it's own private entrance, there is a personal passenger lift or a semi circular staircase leading to the upper two floors.

On the first floor, there is a beautiful Miele fitted kitchen with Corian worktops, breakfast bar and integrated appliances, a large open plan living/dining area and a guest bedroom as well as the family bathroom.