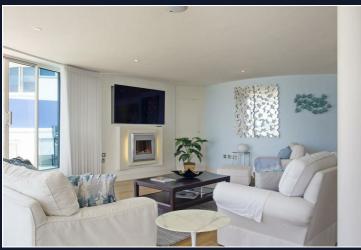

With living accommodation extending to 2,359 sq ft and two fantastic sun terraces, which together add an additional 1,375 sq ft of outside space, from which one can while away the hours in the sun and enjoy the most magnificent views across Poole Harbour. This stunning property would make an ideal main or lock up and leave holiday home by the sea.

With it's own private entrance, there is a personal passenger lift or a semi circular staircase leading to the upper two floors.

On the first floor, there is a beautiful Miele fitted kitchen with Corian worktops, breakfast bar and integrated appliances, a large open plan living/dining area and a guest bedroom as well as the family bathroom.