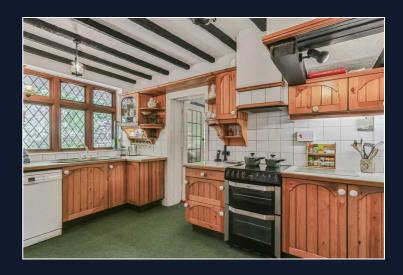

Outbuildings include double garage, single garage with workshop and summer house

No forward chain

Spring Lodge currently offers a versatile layout with three reception rooms arranged around a central kitchen on the ground floor, guest wc, four double bedrooms and two bathrooms on the first floor.