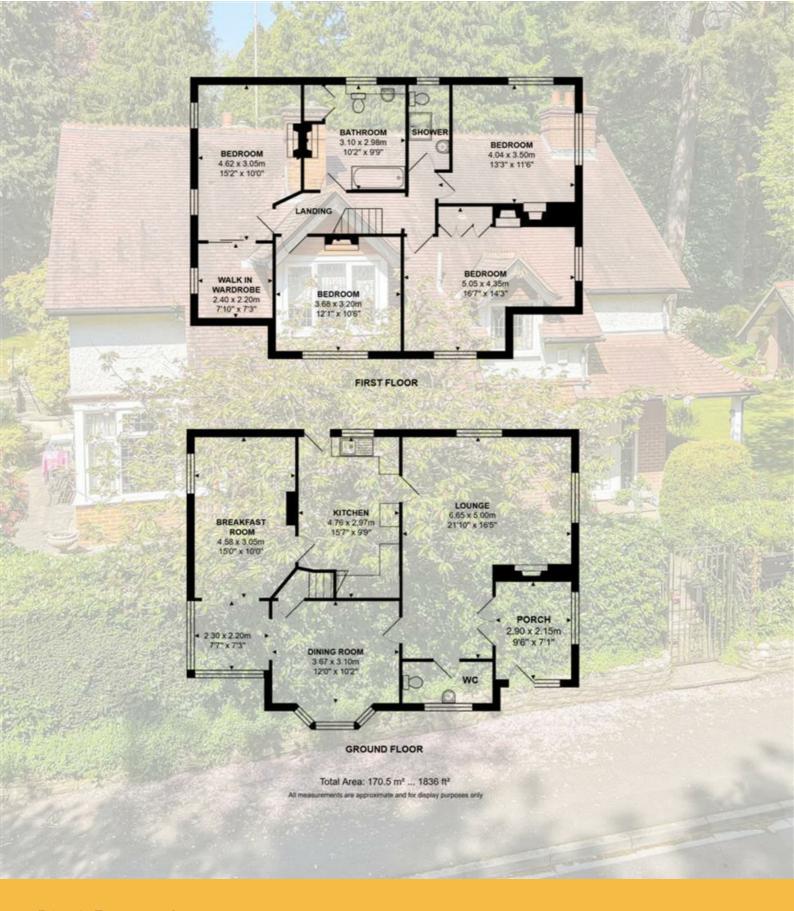

Outbuildings include double garage, single garage with workshop and summer house

No forward chain

Spring Lodge currently offers a versatile layout with three reception rooms arranged around a central kitchen on the ground floor, guest wc, four double bedrooms and two bathrooms on the first floor.

### Lloyds Property Group

PROPERTY NAME TOTAL FLOOR AREA

23 Western Road 1836.00 sq ft

LOCATION COUNCIL TAX

BH13 7BQ Band G BCP (Poole)

VIEWING ARRANGEMENTS

Telephone: +44 (0) 1202 708044

Email: enquiries@lloydspropertygroup.com