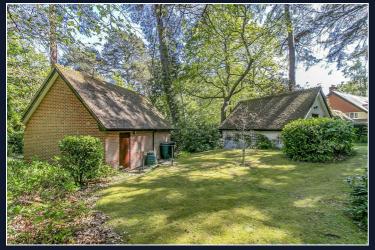

Outbuildings include double garage, single garage with workshop and summer house

No forward chain

Spring Lodge currently offers a versatile layout with three reception rooms arranged around a central kitchen on the ground floor, guest wc, four double bedrooms and two bathrooms on the first floor.

The oldest part of the property dates back to the 1800s and throughout there are beautiful fireplaces, exposed beams and other original features that add a wonderful sense of history and character.

Outside the extensive grounds wrap around the home with attractive planting, a pond, various lawns and patio areas and a magical woodland as well as a large driveway area in front of the garaging. There are substantial outbuildings including a double garage, single garage with mezzanine workshop and pretty summer house in the grounds.