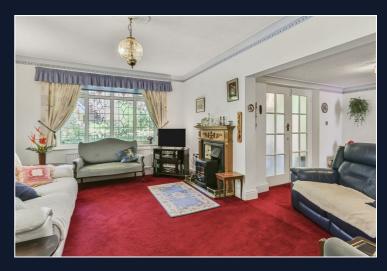

Outbuildings include double garage, single garage with workshop and summer house

No forward chain

Spring Lodge currently offers a versatile layout with three reception rooms arranged around a central kitchen on the ground floor, guest wc, four double bedrooms and two bathrooms on the first floor.

The oldest part of the property dates back to the 1800s and throughout there are beautiful fireplaces, exposed beams and other original features that add a wonderful sense of history and character.

Outside the extensive grounds wrap around the home with attractive planting, a pond, various lawns and patio areas and a magical woodland as well as a large driveway area in front of the garaging. There are substantial outbuildings including a double garage, single garage with mezzanine workshop and pretty summer house in the grounds.