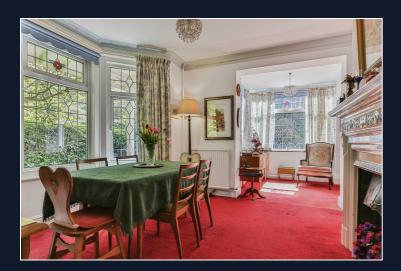

Outbuildings include double garage, single garage with workshop and summer house

No forward chain

Spring Lodge currently offers a versatile layout with three reception rooms arranged around a central kitchen on the ground floor, guest wc, four double bedrooms and two bathrooms on the first floor.

The oldest part of the property dates back to the 1800s and throughout there are beautiful fireplaces, exposed beams and other original features that add a wonderful sense of history and character.

Outside the extensive grounds wrap around the home with attractive planting, a pond, various lawns and patio areas and a magical woodland as well as a large driveway area in front of the garaging. There are substantial outbuildings including a double garage, single garage with mezzanine workshop and pretty summer house in the grounds.