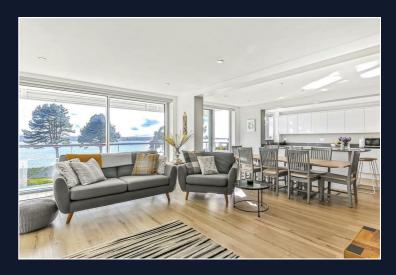

With lift access onto the first floor, accessibility is a breeze. Entering into the apartment you are greeted with plenty of light and struck with simply stunning views.

In its current configuration, the apartment boasts three generous bedrooms, complete with plantation shutters, two bathrooms and a simply wonderful open plan lounge / diner. The kitchen is finished with high end quartz counter tops, a range of integral white goods and plenty of storage. An added benefit comes in the form of a separate utility room allowing for more useful storage space.