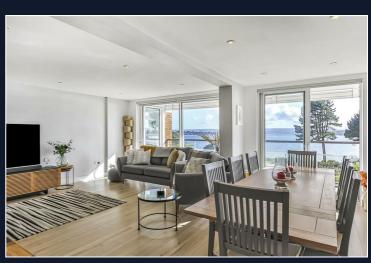

With lift access onto the first floor, accessibility is a breeze. Entering into the apartment you are greeted with plenty of light and struck with simply stunning views.

In its current configuration, the apartment boasts three generous bedrooms, complete with plantation shutters, two bathrooms and a simply wonderful open plan lounge / diner. The kitchen is finished with high end quartz counter tops, a range of integral white goods and plenty of storage. An added benefit comes in the form of a separate utility room allowing for more useful storage space.