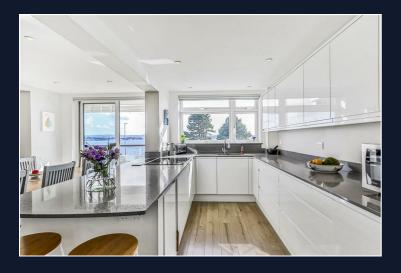

With lift access onto the first floor, accessibility is a breeze. Entering into the apartment you are greeted with plenty of light and struck with simply stunning views.

In its current configuration, the apartment boasts three generous bedrooms, complete with plantation shutters, two bathrooms and a simply wonderful open plan lounge / diner. The kitchen is finished with high end quartz counter tops, a range of integral white goods and plenty of storage. An added benefit comes in the form of a separate utility room allowing for more useful storage space.