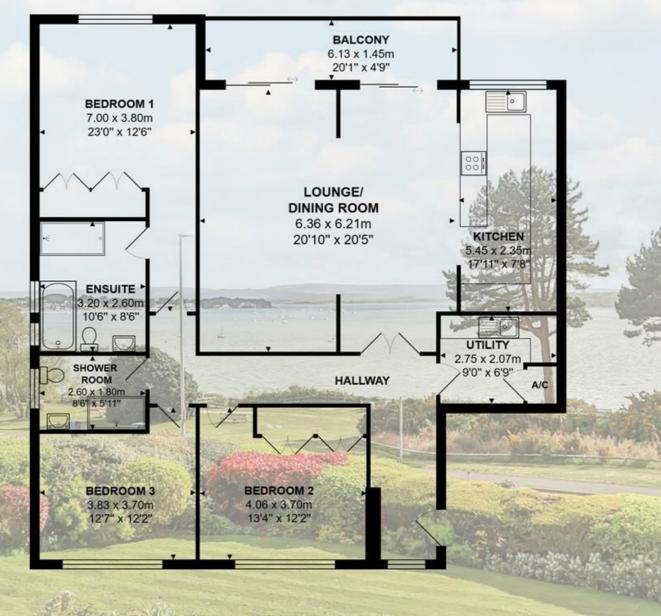

## Summary of Accommodation

Lift access Share of Freehold Generous south facing aspect with private balcony Over 1500 Sq Ft of contemporary accommodation Three bedrooms and two bathrooms Garage with additional lockable storage Opposite the picturesque Evening Hill viewpoint Exquisite first floor apartment with panoramic harbour views Walking distance to the famous Sandbanks beaches and a wide range of local amenities

With lift access onto the first floor, accessibility is a breeze. Entering into the apartment you are greeted with plenty of light and struck with simply stunning views.

In its current configuration, the apartment boasts three generous bedrooms, complete with plantation shutters, two bathrooms and a simply wonderful open plan lounge / diner. The kitchen is finished with high end quartz counter tops, a range of integral white goods and plenty of storage. An added benefit comes in the form of a separate utility room allowing for more useful storage space.

Apartments of this magnitude rarely come to market so do act quick to avoid disappoint.

Total Area: 140.0 m<sup>2</sup> ... 1507 ft<sup>2</sup> (excluding balcony) All measurements are approximate and for display purposes only

## Lloyds Property Group

PROPERTY NAME Flat 12 Witley

LOCATION

BH148HR

TOTAL FLOOR AREA

1507.00 sq ft

COUNCIL TAX

Band G BCP (Poole)