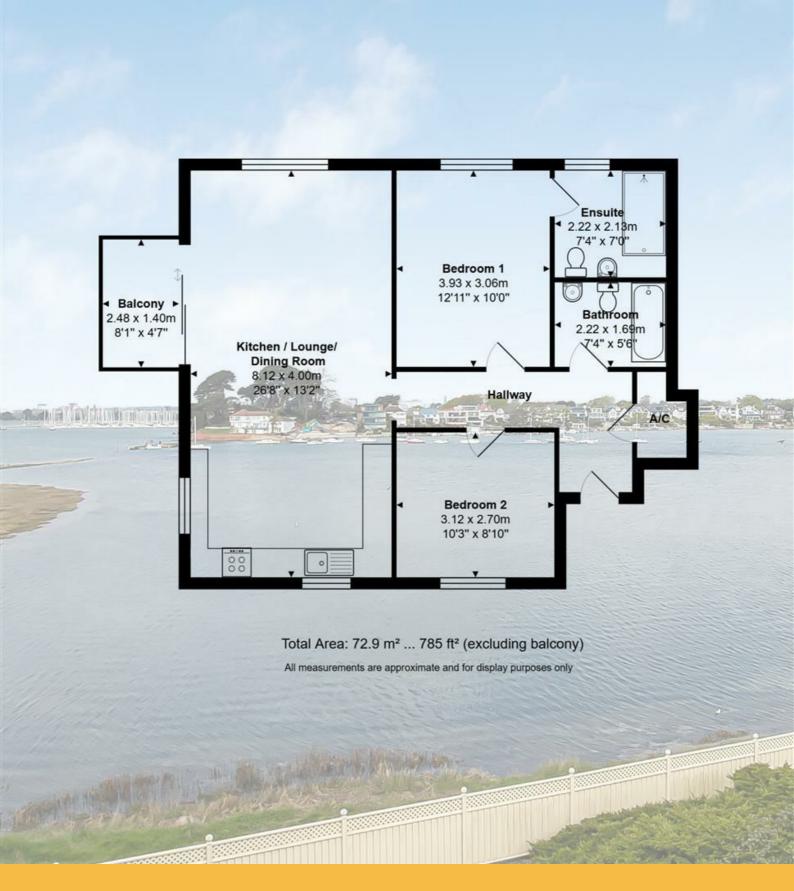

## Summary of Accommodation

2 double bedrooms
2 bath/shower rooms (1 en-suite)
Recently fitted contemporary kitchen
Private balcony with harbour aspect
Secure parking & allocated space
Residents' access to sandy beach on the Blue Lagoon
Lift access
Stunning panoramic views of Salterns Marina

The interior has been tastefully modernised, including a stylish, recently fitted kitchen and two elegant bath/shower rooms. The spacious layout comprises two well proportioned double bedrooms, with the principal suite benefitting from an en-suite shower room.

## Lloyds Property Group

PROPERTY NAME TOTAL FLOOR AREA

Telephone: +44 (0) 1202 708044 30 Salterns Point 785.00 sq ft

LOCATION COUNCIL TAX

BH148LN Band E BCP (Poole) Monday - Friday 09:00 - 18:00

Illustration for identification purposes only, measurements are approximate, not to scale