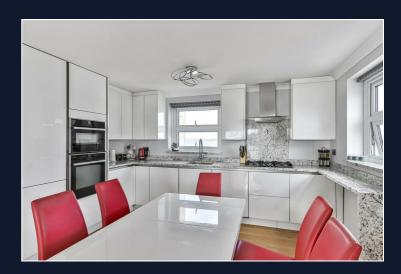

## Summary of Accommodation

2 double bedrooms
2 bath/shower rooms (1 en-suite)
Recently fitted contemporary kitchen
Private balcony with harbour aspect
Secure parking & allocated space
Residents' access to sandy beach on the Blue Lagoon
Lift access
Stunning panoramic views of Salterns Marina

The interior has been tastefully modernised, including a stylish, recently fitted kitchen and two elegant bath/shower rooms. The spacious layout comprises two well proportioned double bedrooms, with the principal suite benefitting from an en-suite shower room.