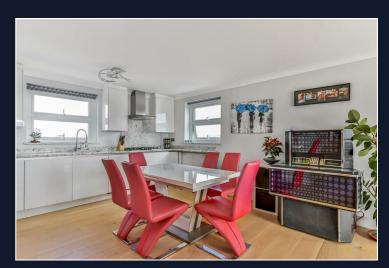

## Summary of Accommodation

2 double bedrooms
2 bath/shower rooms (1 en-suite)
Recently fitted contemporary kitchen
Private balcony with harbour aspect
Secure parking & allocated space
Residents' access to sandy beach on the Blue Lagoon
Lift access
Stunning panoramic views of Salterns Marina

The interior has been tastefully modernised, including a stylish, recently fitted kitchen and two elegant bath/shower rooms. The spacious layout comprises two well proportioned double bedrooms, with the principal suite benefitting from an en-suite shower room.