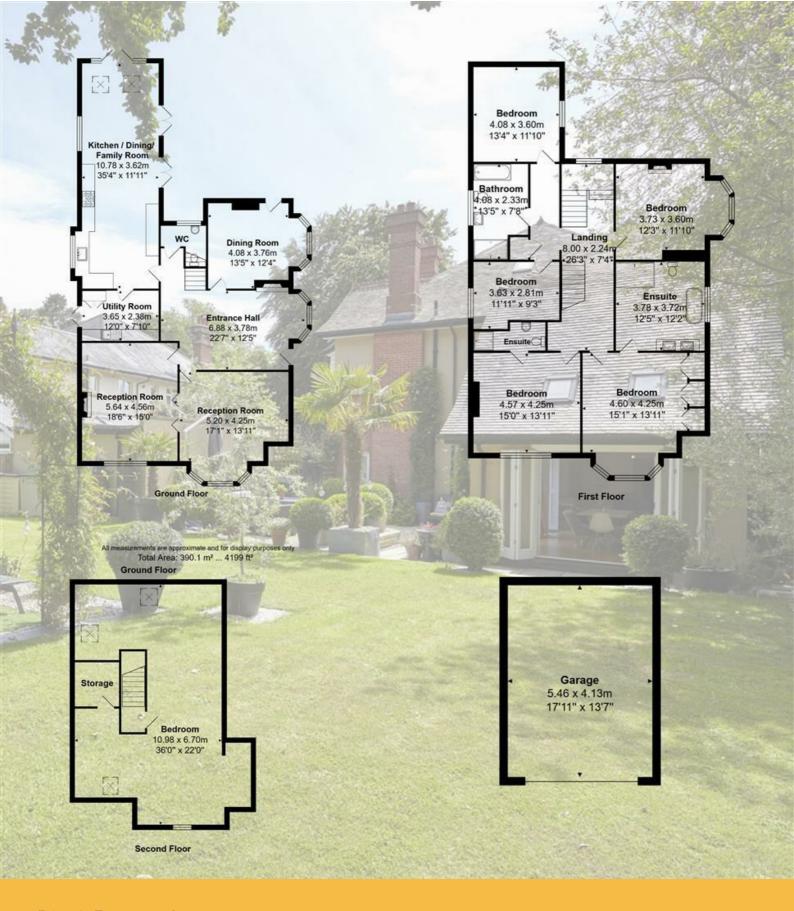

## Summary of Accommodation

Quiet location
Double garage
Landscaped gardens
Sympathetically renovated
Beautiful 5 bedroom Edwardian home
Spacious accommodation over three floors
Close to 4200 sq ft of luxurious accommodation

The property benefits from spacious and well-planned accommodation over three floors. On the ground floor the property has three reception rooms, a large entrance hall and kitchen/diner with doors leading to a mature Italianate garden.

The first-floor accommodation offers five double bedrooms, (Master and Bedroom 2 both have en-suites) and the main family bathroom. On the top floor there is a large play-room/office and ample storage.

## Lloyds Property Group

PROPERTY NAME TOTAL FLOOR AREA

25 Spur Hill Avenue 4199.00 sq ft

LOCATION COUNCIL TAX

BH14 9PH Band G BCP (Poole)

VIEWING ARRANGEMENTS

Telephone: +44 (0) 1202 708044

Email: enquiries@lloydspropertygroup.com