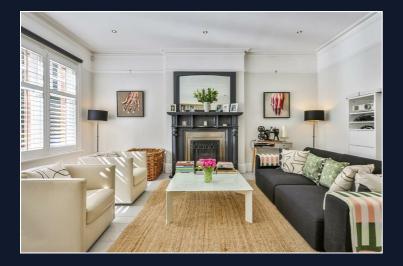

The property benefits from spacious and well-planned accommodation over three floors. On the ground floor the property has three reception rooms, a large entrance hall and kitchen/diner with doors leading to a mature Italianate garden.

Bespoke kitchen with Rangemaster Toledo dual fuel oven and hob, granite work surfaces Villeroy and Boch Belfast sink and Bosch fridge

Double glazed windows to kitchen area - Utility room with larder

Working fireplaces and feature 'Stovax Kensington & Knightsbridge' multi fuel insert fireplace to living room