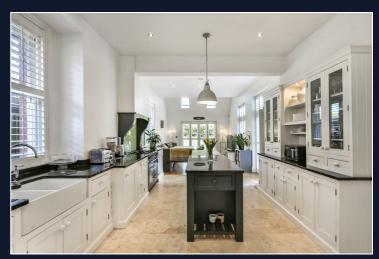

The property benefits from spacious and well-planned accommodation over three floors. On the ground floor the property has three reception rooms, a large entrance hall and kitchen/diner with doors leading to a mature Italianate garden.

Bespoke kitchen with Rangemaster Toledo dual fuel oven and hob, granite work surfaces Villeroy and Boch Belfast sink and Bosch fridge

Double glazed windows to kitchen area - Utility room with larder

Working fireplaces and feature 'Stovax Kensington & Knightsbridge' multi fuel insert fireplace to living room