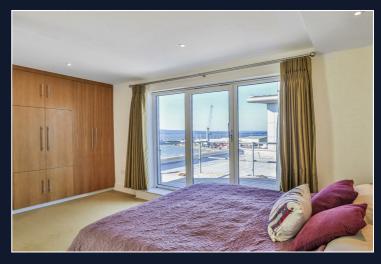

The entrance level features a spacious hallway with a large cupboard. The principal bedroom is a generously sized double room with fitted wardrobes and patio doors opening onto a private sun terrace with panoramic harbour views. This bedroom also benefits from a stylish en-suite bathroom with an oversized bath.

Bedroom two is another large double room with fitted wardrobes and an en-suite bathroom featuring both a bath and separate shower. Sliding doors lead to a private balcony with beautiful views over the water.