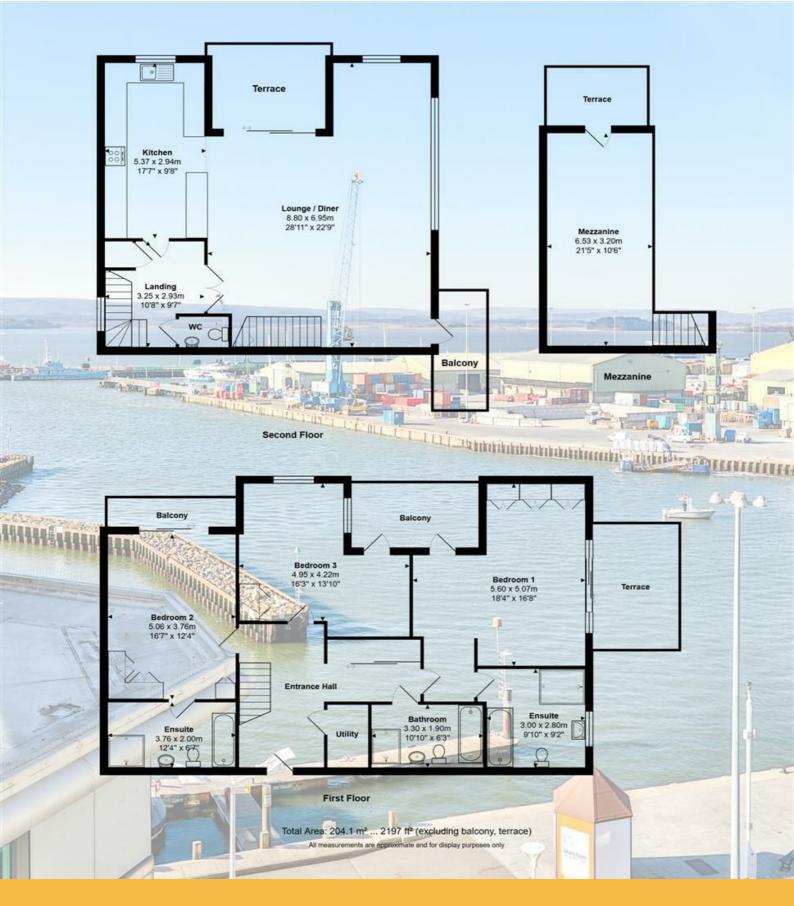

The entrance level features a spacious hallway with a large cupboard. The principal bedroom is a generously sized double room with fitted wardrobes and patio doors opening onto a private sun terrace with panoramic harbour views. This bedroom also benefits from a stylish en-suite bathroom with an oversized bath.

Bedroom two is another large double room with fitted wardrobes and an en-suite bathroom featuring both a bath and separate shower. Sliding doors lead to a private balcony with beautiful views over the water.

Also on this level is bedroom three - a well-proportioned double with dual-aspect windows, along with a separate family bathroom finished with a modern white suite.

Upstairs, the main living area includes a recently fitted Miele kitchen with high-end integrated appliances, white Silestone worktops, inset spotlights and under-unit lighting. This leads into a spacious reception room with full-height glazing and direct access to the large, decked roof terrace - an ideal space for entertaining or relaxing while enjoying the exceptional views.

An oak staircase leads to the mezzanine level, which offers a second reception space or home office area and provides access to a further private balcony overlooking the harbour.

The property also has two secure parking spaces and access to a secure bike store.

## Lloyds Property Group

PROPERTY NAME TOTAL FLOOR AREA

86 Dolphin Quays 2197.00 sq ft

LOCATION COUNCIL TAX

BH15 1HH Band E BCP (Poole)

VIEWING ARRANGEMENTS

Telephone: +44 (0) 1202 708044

Email: enquiries@lloydspropertygroup.com