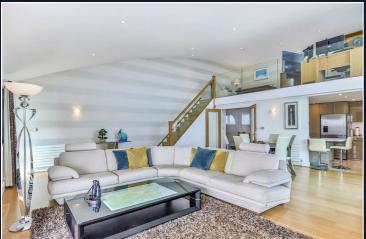

Also on this level is bedroom three - a well-proportioned double with dual-aspect windows, along with a separate family bathroom finished with a modern white suite.

Upstairs, the main living area includes a recently fitted Miele kitchen with high-end integrated appliances, white Silestone worktops, inset spotlights and under-unit lighting. This leads into a spacious reception room with full-height glazing and direct access to the large, decked roof terrace - an ideal space for entertaining or relaxing while enjoying the exceptional views.

An oak staircase leads to the mezzanine level, which offers a second reception space or home office area and provides access to a further private balcony overlooking the harbour.

The property also has two secure parking spaces and access to a secure bike store.