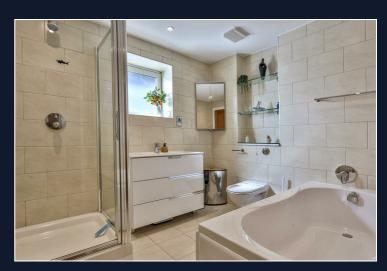

The entrance level features a spacious hallway with a large cupboard. The principal bedroom is a generously sized double room with fitted wardrobes and patio doors opening onto a private sun terrace with panoramic harbour views. This bedroom also benefits from a stylish en-suite bathroom with an oversized bath.

Bedroom two is another large double room with fitted wardrobes and an en-suite bathroom featuring both a bath and separate shower. Sliding doors lead to a private balcony with beautiful views over the water.

Also on this level is bedroom three - a well-proportioned double with dual-aspect windows, along with a separate family bathroom finished with a modern white suite.

Upstairs, the main living area includes a recently fitted Miele kitchen with high-end integrated appliances, white Silestone worktops, inset spotlights and under-unit lighting. This leads into a spacious reception room with full-height glazing and direct access to the large, decked roof terrace - an ideal space for entertaining or relaxing while enjoying the exceptional views.