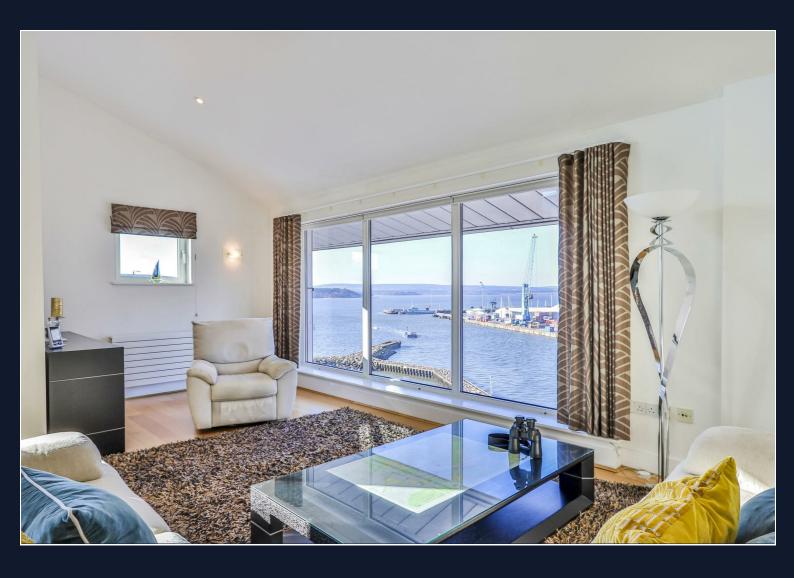

Also on this level is bedroom three - a well-proportioned double with dual-aspect windows, along with a separate family bathroom finished with a modern white suite.

Upstairs, the main living area includes a recently fitted Miele kitchen with high-end integrated appliances, white Silestone worktops, inset spotlights and under-unit lighting. This leads into a spacious reception room with full-height glazing and direct access to the large, decked roof terrace - an ideal space for entertaining or relaxing while enjoying the exceptional views.

An oak staircase leads to the mezzanine level, which offers a second reception space or home office area and provides access to a further private balcony overlooking the harbour.

The property also has two secure parking spaces and access to a secure bike store.