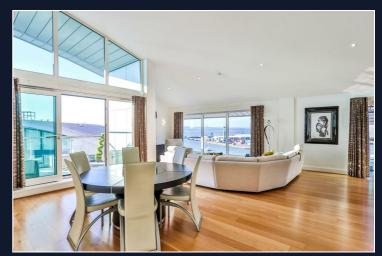

Also on this level is bedroom three - a well-proportioned double with dual-aspect windows, along with a separate family bathroom finished with a modern white suite.

Upstairs, the main living area includes a recently fitted Miele kitchen with high-end integrated appliances, white Silestone worktops, inset spotlights and under-unit lighting. This leads into a spacious reception room with full-height glazing and direct access to the large, decked roof terrace - an ideal space for entertaining or relaxing while enjoying the exceptional views.

An oak staircase leads to the mezzanine level, which offers a second reception space or home office area and provides access to a further private balcony overlooking the harbour.

The property also has two secure parking spaces and access to a secure bike store.