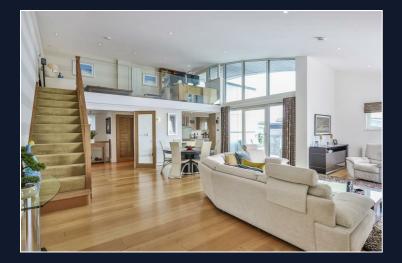

Also on this level is bedroom three - a well-proportioned double with dual-aspect windows, along with a separate family bathroom finished with a modern white suite.

Upstairs, the main living area includes a recently fitted Miele kitchen with high-end integrated appliances, white Silestone worktops, inset spotlights and under-unit lighting. This leads into a spacious reception room with full-height glazing and direct access to the large, decked roof terrace - an ideal space for entertaining or relaxing while enjoying the exceptional views.

An oak staircase leads to the mezzanine level, which offers a second reception space or home office area and provides access to a further private balcony overlooking the harbour.

The property also has two secure parking spaces and access to a secure bike store.