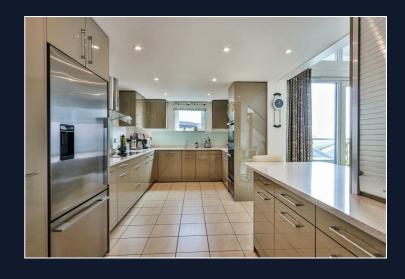

Also on this level is bedroom three - a well-proportioned double with dual-aspect windows, along with a separate family bathroom finished with a modern white suite.

Upstairs, the main living area includes a recently fitted Miele kitchen with high-end integrated appliances, white Silestone worktops, inset spotlights and under-unit lighting. This leads into a spacious reception room with full-height glazing and direct access to the large, decked roof terrace - an ideal space for entertaining or relaxing while enjoying the exceptional views.